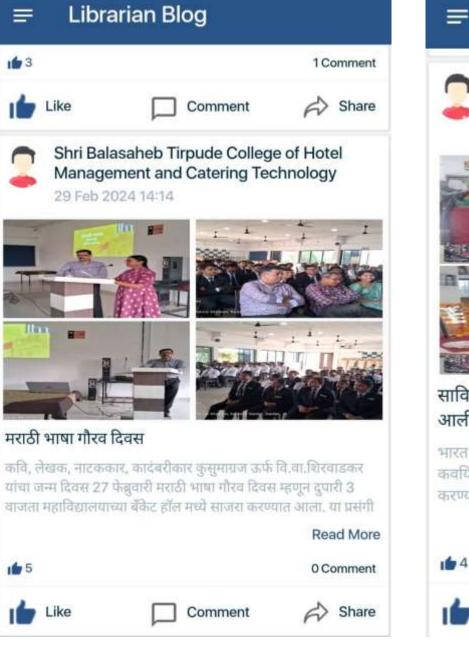

#### Librarian Blog

Shri Balasaheb Tirpude College of Hotel Management and Catering Technology 03 Jan 2024 16:52

सावित्रीबाई फुले 194 जयंती महाविद्यालयात साजरी करण्यात आली

भारत खंडातील पहिल्या महिला शिक्षक, थोर समाज सुधारक तसेच कवयिञी सावित्रीबाई फुले यांची जयंती स्री मुक्ती दिवस म्हणून साजरी करण्यात आली.