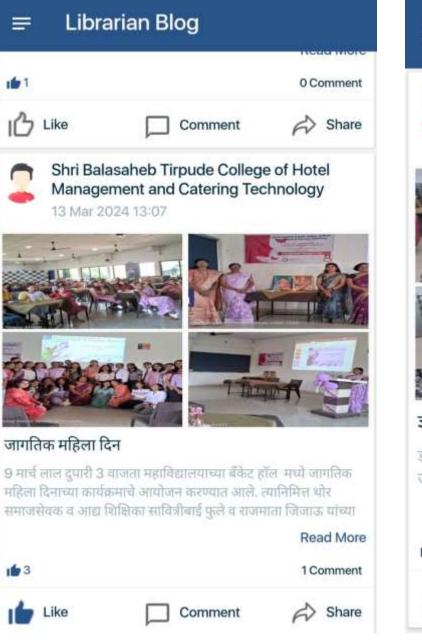

#### Librarian Blog

Shri Balasaheb Tirpude College of Hotel Management and Catering Technology 03 Jan 2024 16:52

सावित्रीबाई फुले 194 जयंती महाविद्यालयात साजरी करण्यात आली

भारत खंडातील पहिल्या महिला शिक्षक, थोर समाज सुधारक तसेच कवयिञी सावित्रीबाई फुले यांची जयंती स्री मुक्ती दिवस म्हणून साजरी करण्यात आली.