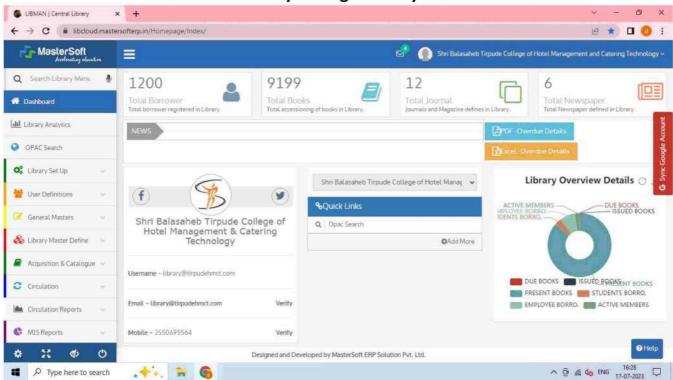

#### Cloud based library management System software

(Approved by AICTE, New Delhi, Govt. of India, Govt. of Maharashtra & RTM Nagpur University, Nagpur)

1, Shri Balasaheb Tirpude Marg, Civil Lines, Sadar, Nagpur - 440 001 Phone: (O) +91 712 2550695 Fax: +91 712 2550695 Email: tirpudehmct@gmail.com, Visit us at www.tirpudehmct.ac.in

#### Cloud based library management System software