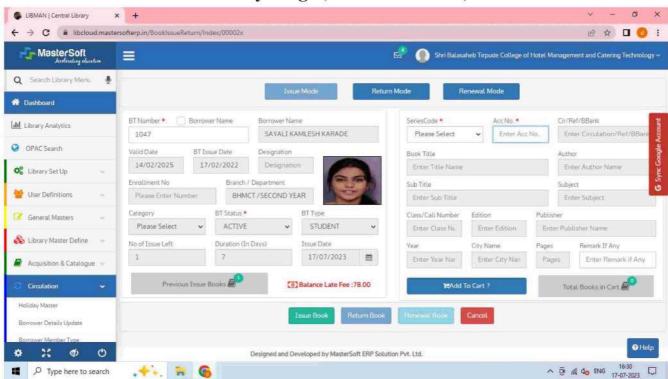

#### Cloud based library management System software

(Approved by AICTE, New Delhi, Govt. of India, Govt. of Maharashtra & RTM Nagpur University, Nagpur)

1, Shri Balasaheb Tirpude Marg, Civil Lines, Sadar, Nagpur - 440 001 Phone: (O) +91 712 2550695 Fax: +91 712 2550695 Email: tirpudehmct@gmail.com, Visit us at www.tirpudehmct.ac.in

AICTE Permanent Institute Id: 1-14318331 • DTE Institute Code: HM4219 • RTM NU College Code - 007 AISHE Code: C-18976