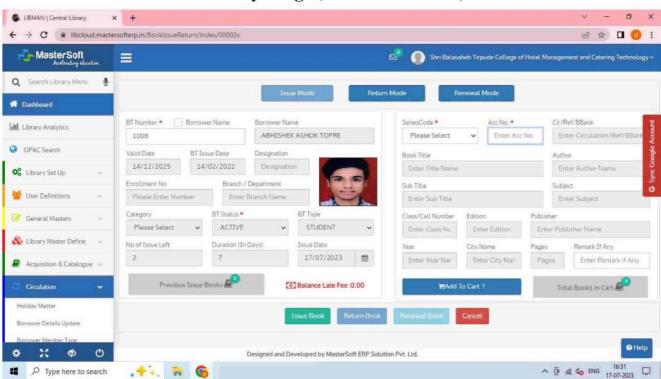

#### Cloud based library management System software

(Approved by AICTE, New Delhi, Govt. of India, Govt. of Maharashtra & RTM Nagpur University, Nagpur)

1, Shri Balasaheb Tirpude Marg, Civil Lines, Sadar, Nagpur - 440 001 Phone: (O) +91 712 2550695 Fax: +91 712 2550695 Email: tirpudehmct@gmail.com, Visit us at www.tirpudehmct.ac.in

AICTE Permanent Institute Id: 1-14318331 • DTE Institute Code: HM4219 • RTM NU College Code - 007 AISHE Code: C-18976