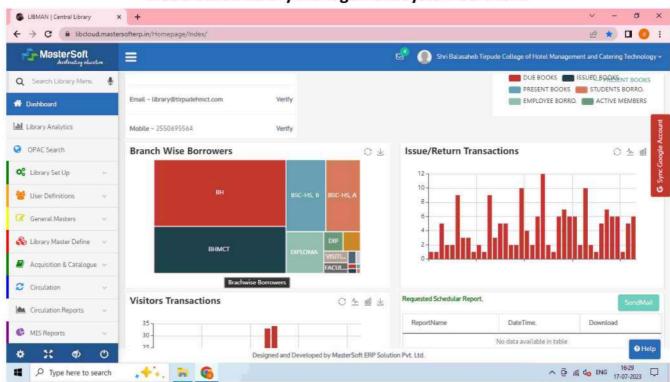

#### Cloud based library management System software

(Approved by AICTE, New Delhi, Govt. of India, Govt. of Maharashtra & RTM Nagpur University, Nagpur)

1, Shri Balasaheb Tirpude Marg, Civil Lines, Sadar, Nagpur - 440 001 Phone: (O) +91 712 2550695 Fax: +91 712 2550695 Email: tirpudehmct@gmail.com, Visit us at www.tirpudehmct.ac.in

AICTE Permanent Institute Id: 1-14318331 • DTE Institute Code: HM4219 • RTM NU College Code - 007 AISHE Code: C-18976

#### Cloud based library management System software