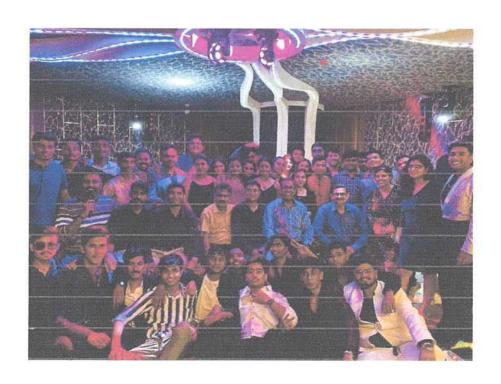

#### Introduction

Shri Balasaheb Tirpude College of Hotel Management and Catering Technology Rashtrasant Tukadoji Maharaj Nagpur University, organized a Sayonara Farewell Party for the final year students of BHMCT by the third-year students. The objective of this program was to bid good bye and pass blessing to the students who were now entering to the new professional path of their carrier. The Farewell comprised of interesting activities like, games, dance, and various motivating and emotional speeches from the students followed by lunch and DJ, organised and arranged by third year student for which they have formed various team among themselves.

A total of 120 students participated in this program which was conducted on 21th April 2023 at "On The Rockss", Restro and Lounge, 5<sup>th</sup> Floor, Natraj Tower, Mahal Nagpur. Faculty and student volunteers from across programs worked extensively to ensure that the Farewell was well organized. The following report includes the schedule and brief notes on the various events conducted as part of the Farewell program.

Mr. Akshay Dandale welcomes Ms. Ghana Tirpude. After directing the students by Ms. Ghana Tirpude. Final year students shared their four years journey on behalf of their class. After the lunch highest score certificate were distributed followed by honouring Ms. Sanskruti Bhandarkar and Mr Sachin Singh with title of Mr. and Miss Farewell where Mr. Dev Shetti and Ms. Yugeshwari Dongre were awarded as Mr. and Miss Personality given them a gift hamper from their batch followed by jam session for all the students in the end Group Photo of BHMCT III and BHMCT final year concluded by Mr. Tushar Rakhade Presented the Vote of Thanks.