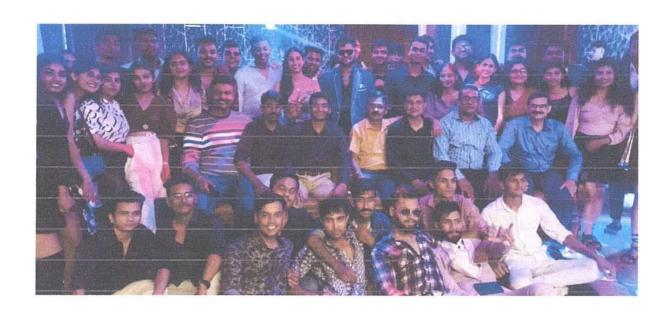

#### Introduction

Shri Balasaheb Tirpude College of Hotel Management and Catering Technology Rashtrasant Tukadoji Maharaj Nagpur University, organized a Sayonara Farewell Party for the final year students of BHMCT by the third-year students. The objective of this program was to bid good bye and pass blessing to the students who were now entering to the new professional path of their carrier. The Farewell comprised of interesting activities like, games, dance, and various motivating and emotional speeches from the students followed by lunch and DJ, organised and arranged by third year student for which they have formed various team among themselves.

A total of 120 students participated in this program which was conducted on 21th April 2023 at "On The Rockss", Restro and Lounge, 5<sup>th</sup> Floor, Natraj Tower, Mahal Nagpur. Faculty and student volunteers from across programs worked extensively to ensure that the Farewell was well organized. The following report includes the schedule and brief notes on the various events conducted as part of the Farewell program.

Mr. Akshay Dandale welcomes Ms. Ghana Tirpude. After directing the students by Ms. Ghana Tirpude. Final year students shared their four years journey on behalf of their class. After the lunch highest score certificate were distributed followed by honouring Ms. Sanskruti Bhandarkar and Mr Sachin Singh with title of Mr. and Miss Farewell where Mr. Dev Shetti and Ms. Yugeshwari Dongre were awarded as Mr. and Miss Personality given them a gift hamper from their batch followed by jam session for all the students in the end Group Photo of BHMCT III and BHMCT final year concluded by Mr. Tushar Rakhade Presented the Vote of Thanks.