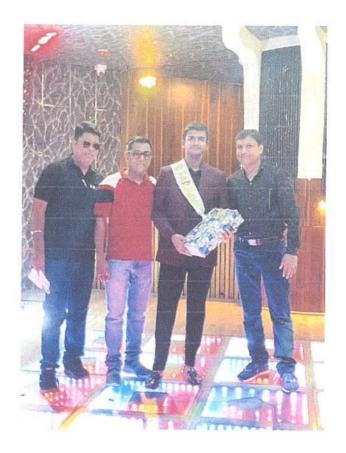

#### **Event Details**

Event on the 21TH APRIL 2023 organising team were reported on the given venue Mr. Akshat Mankar co-ordinate the assembling of decoration and to check the arrangement at the venue for the party, as the faculties and senior students started to approached, they were registered and escorted by the Welcoming team, then representative of BHMCT third-year welcomes all the dignitaries and students for the event followed by Dance performed by the students. Ms. Sunidhi lambat and Ms Yugeshwari Dongre anchoring the event which start with the few interactions with student and faculties with some game all the senior students were gifted with document folder as their parting gift from the college. To make this event success there were many performances given by the Third and Final year Students.

Mr. Akshay Dandale welcomes Ms. Ghana Tirpude. After directing the students by Ms. Ghana Tirpude. Final year students shared their four years journey on behalf of their class. After the lunch highest score certificate were distributed followed by honouring Ms. Sanskruti Bhandarkar and Mr Sachin Singh with title of Mr. and Miss Farewell where Mr. Dev Shetti and Ms. Yugeshwari Dongre were awarded as Mr. and Miss Personality given them a gift hamper from their batch followed by jam session for all the students in the end Group Photo of BHMCT III and BHMCT final year concluded by Mr. Tushar Rakhade Presented the Vote of Thanks.