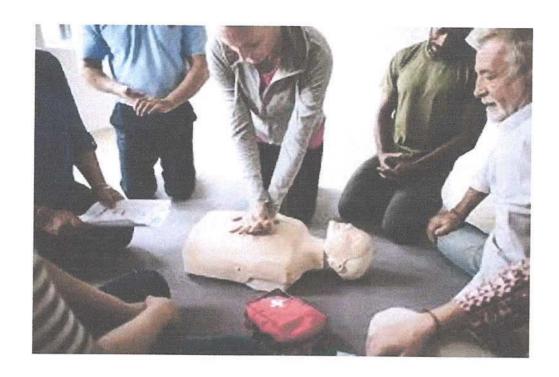

## Report on First Aid Training Programme by Jeevan Raksha for BHMCT Semester- V 2018-19

A training programme on First Aid has been organised by Jeevan Raksha on 12<sup>th</sup> and 13<sup>th</sup> July 2018 at the Training Restaurant, for BHMCT Semester- V Students. 52 students of BHMCT Semester have attended the training programme along with Assistant Professor Ms. Nitu Jaiswal. Assistant Professor Yelesh Lanjewar Welcomes Delegates from Jeevan Raksha and One of our student Nidhi Valentino Rocks, provided the welcome speech and vote of thanks. Both the sessions on First Aid were facilitated by Dr. Shyam Laddha Director, Jeevan Raksha.

The training focused on Aim of First Aid, how to perform CPR, Choking, wound care, how to manage every day minor accidents and Learn how to treat an unconscious and breathing casualty and manage minor cuts, grazes, bleeding and burns. First Aid generally consists of a series of simple and in some cases, potentially lifesaving techniques that an individual can be trained to perform with minimal equipment.

After conducting every Sessions Written test were conducted and feedbacks on training session were collected by the Jeevan Raksha team then the Certificates were distributed among participants. The whole event was organised by college NSS cell.