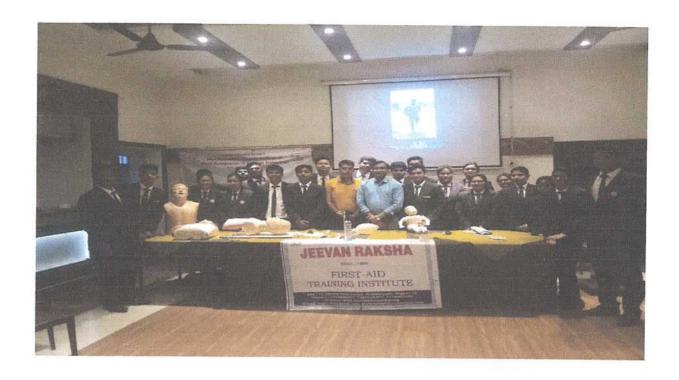

## Report on First Aid Training Programme by Jeevan Raksha for BHMCT Semester- V 2018-19

A training programme on First Aid has been organised by Jeevan Raksha on 12<sup>th</sup> and 13<sup>th</sup> July 2018 at the Training Restaurant, for BHMCT Semester- V Students. 52 students of BHMCT Semester have attended the training programme along with Assistant Professor Ms. Nitu Jaiswal. Assistant Professor Yelesh Lanjewar Welcomes Delegates from Jeevan Raksha and One of our student Nidhi Valentino Rocks, provided the welcome speech and vote of thanks. Both the sessions on First Aid were facilitated by Dr. Shyam Laddha Director, Jeevan Raksha.

The training focused on Aim of First Aid, how to perform CPR, Choking, wound care, how to manage every day minor accidents and Learn how to treat an unconscious and breathing casualty and manage minor cuts, grazes, bleeding and burns. First Aid generally consists of a series of simple and in some cases, potentially lifesaving techniques that an individual can be trained to perform with minimal equipment.

After conducting every Sessions Written test were conducted and feedbacks on training session were collected by the Jeevan Raksha team then the Certificates were distributed among participants. The whole event was organised by college NSS cell.