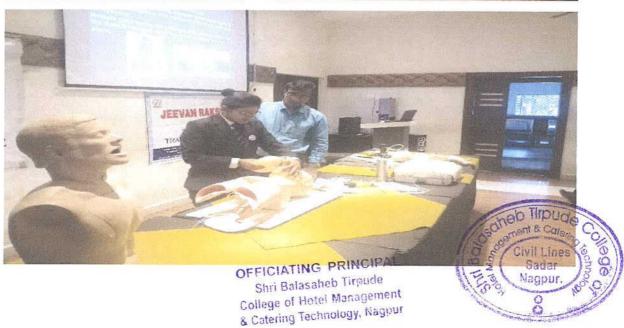

## Report on First Aid Training Programme by Jeevan Raksha for BHMCT Semester- V 2018-19

A training programme on First Aid has been organised by Jeevan Raksha on 12<sup>th</sup> and 13<sup>th</sup> July 2018 at the Training Restaurant, for BHMCT Semester- V Students. 52 students of BHMCT Semester have attended the training programme along with Assistant Professor Ms. Nitu Jaiswal. Assistant Professor Yelesh Lanjewar Welcomes Delegates from Jeevan Raksha and One of our student Nidhi Valentino Rocks, provided the welcome speech and vote of thanks. Both the sessions on First Aid were facilitated by Dr. Shyam Laddha Director, Jeevan Raksha.