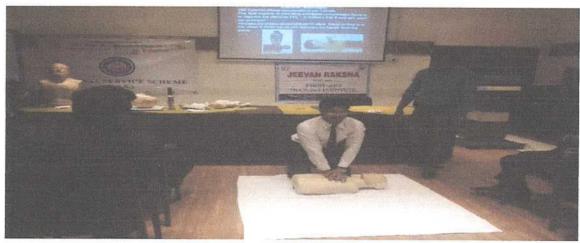

## Report on First Aid Training Programme by Jeevan Raksha for BHMCT Semester- V 2018-19

A training programme on First Aid has been organised by Jeevan Raksha on 12<sup>th</sup> and 13<sup>th</sup> July 2018 at the Training Restaurant, for BHMCT Semester- V Students. 52 students of BHMCT Semester have attended the training programme along with Assistant Professor Ms. Nitu Jaiswal. Assistant Professor Yelesh Lanjewar Welcomes Delegates from Jeevan Raksha and One of our student Nidhi Valentino Rocks, provided the welcome speech and vote of thanks. Both the sessions on First Aid were facilitated by Dr. Shyam Laddha Director, Jeevan Raksha.

The training focused on Aim of First Aid, how to perform CPR, Choking, wound care, how to manage every day minor accidents and Learn how to treat an unconscious and breathing casualty and manage minor cuts, grazes, bleeding and burns. First Aid generally consists of a series of simple and in some cases, potentially lifesaving techniques that an individual can be trained to perform with minimal equipment.