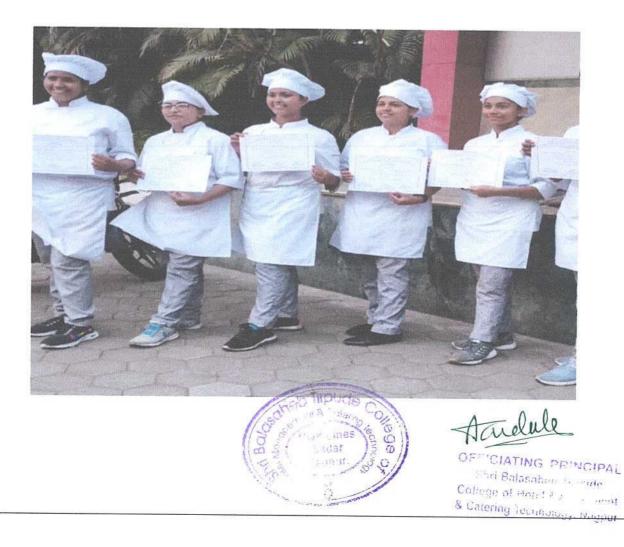

# **Result:**

Three students named Mr.Tushar Rakhde, Mr.Dev Shetti and Ms Sharyu Gawande were ranked I, II and III respectively in Biryani making Competition of Bachelor of hotel management and catering technology. Remaining students received participations certificate