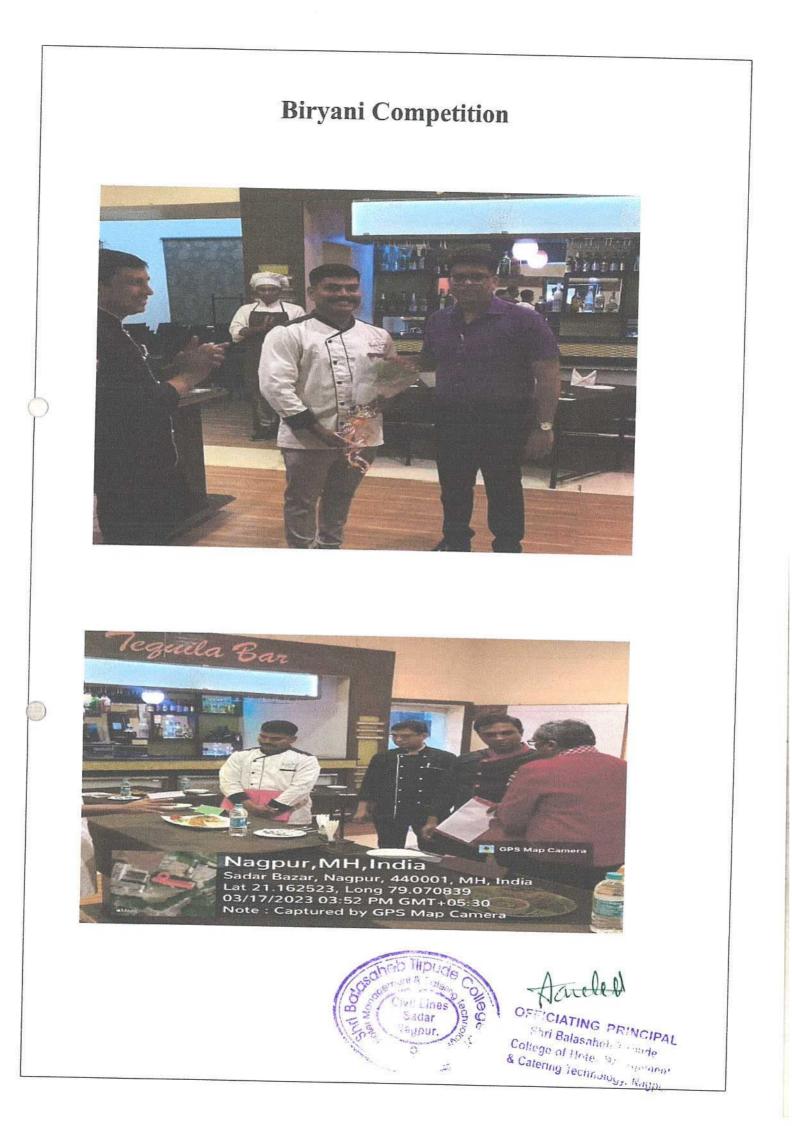

# Biryani Making Competition

Name of Event/ Activity- Biryani Making Competition

Name of Judge: Chef Mukesh Dhadkar ( Alumini of 2014-15 batch, Currently working

as an Executive chef of La Pasta Fresca Deli, Nagpur)

Name of Event Co-ordinator faculty - Mr. Ankeet kenekar

Date of Event -17/03/2023

Time of Event- 1.30pm

Number of Students Participated - 10

Venue for Event - College Premises

**Type of event/ Activity** – Chicken Biryani making competition with au thentic ingredients and ethod of preparation.

Chef Mukesh was thrilled to come back after period of time in the college and was excited to judge the students in biryani competition. He guided the students on color, texture taste and presentation aspect of biryani. He also added that journey towards the exploration has just begun and keep on working on it till the last bit of interest. Chef Mukesh appreciated most of the students but few stand out in terms of taste, color and presentation.

# **Result:**

Three students named Mr.Tushar Rakhde, Mr.Dev Shetti and Ms Sharyu Gawande were ranked I, II and III respectively in Biryani making Competition of Bachelor of hotel management and catering technology. Remaining students received participations certificate