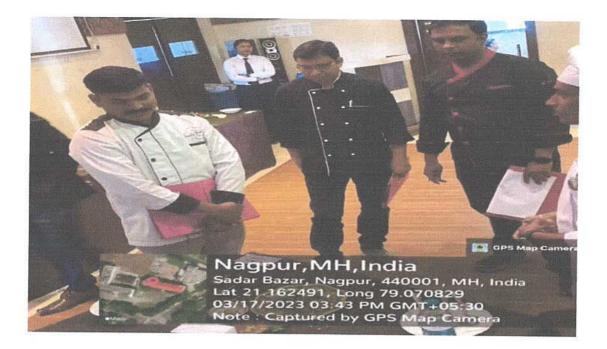

Volunteers supported the participants by providing the necessary things required during the cooking process. Duration of the competition was 3 hrs (11.00am to 2.00pm) and most the students completed the task within the stipulated time. 3 judges were involved in finding the best biryani made by the students.

Chef Mukesh was thrilled to come back after period of time in the college and was excited to judge the students in biryani competition. He guided the students on color, texture taste and presentation aspect of biryani. He also added that journey towards the exploration has just begun and keep on working on it till the last bit of interest. Chef Mukesh appreciated most of the students but few stand out in terms of taste, color and presentation.