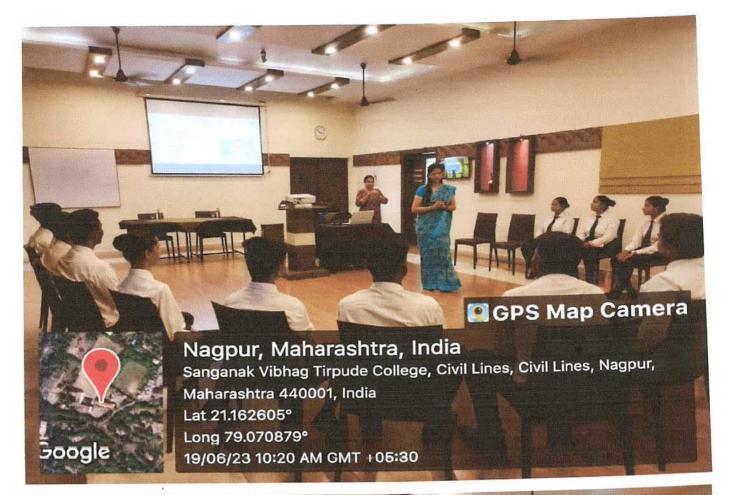

# Report: Soft Skills Training

I am writing to provide a summary of the Soft Skills Training program that was conducted on 19th June and 20th June 2023, starting from 10:00 am onwards. The training aimed to enhance the interpersonal and professional skills of the participants and promote their personal development in a corporate environment.

Overview:

Dates: 19th June and 20th June 2023.

Time: 10:00 am onwards

Duration: 1.30 hrs per day.

Venue: Training Restaurant and Bar