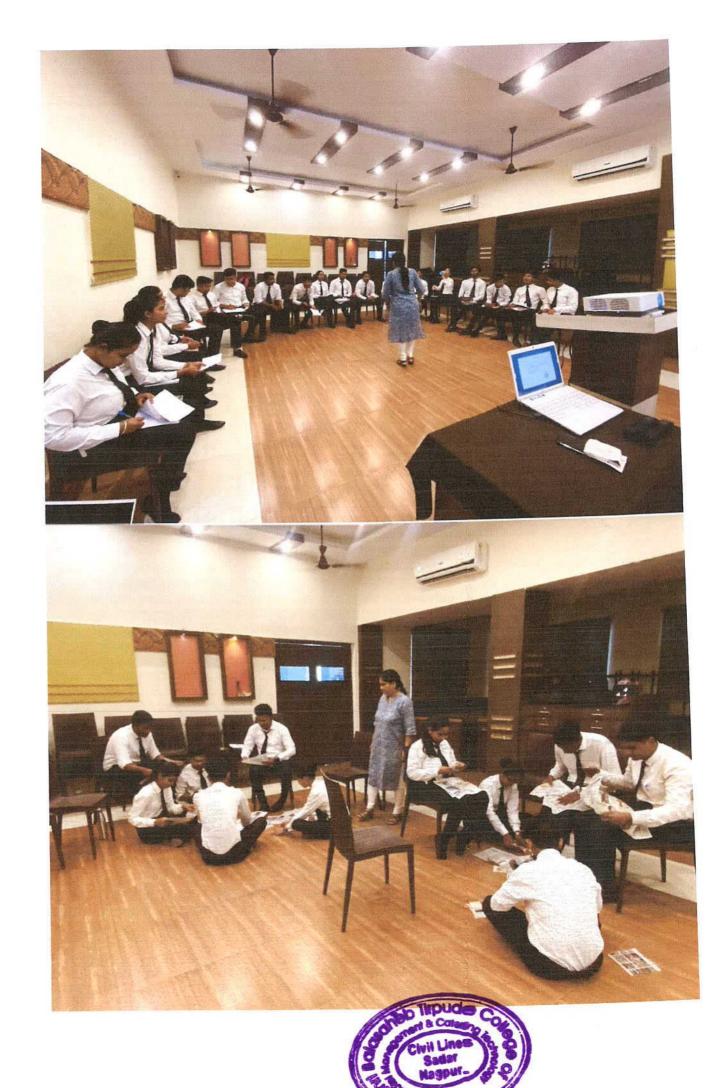

AICTE Permanent Institute Id : 1-14318331 ● DTE Institute Code : HM4219 ● RTM NU College Code - 007 AISHE Code : C-18976

Interactive sessions: The training comprised interactive sessions where participants engaged in group discussions, role-plays, and case studies to apply the concepts learned.

Skill-building exercises: Various exercises were conducted to strengthen skills such as effective communication, teamwork, leadership, and time management.

Workshops: Specialized workshops were organized to provide in-depth knowledge and practical tips on specific soft skills.

Individual assessments: Participants received individual assessments and feedback on their soft skills development, allowing them to identify areas of improvement.

Trainers and Facilitators: We were fortunate to have highly experienced trainers and facilitators who specialize in soft skills development. They brought a wealth of knowledge and practical insights to the training sessions, ensuring an engaging and impactful learning experience.