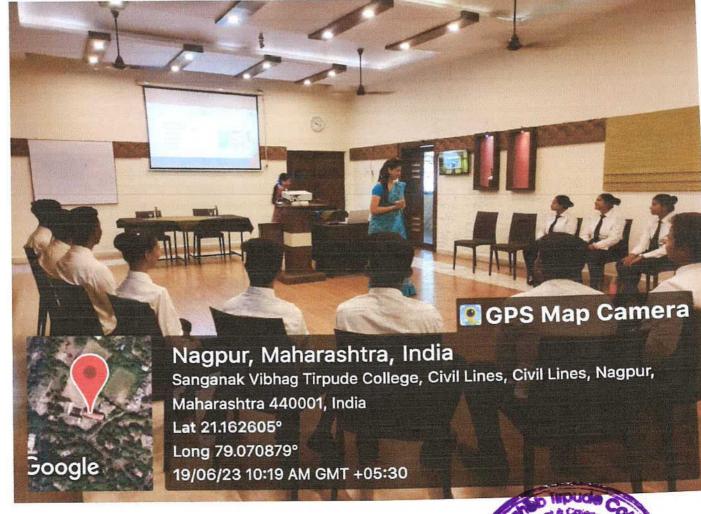

# Report: Soft Skills Training

I am writing to provide a summary of the Soft Skills Training program that was conducted on 19th June and 20th June 2023, starting from 10:00 am onwards. The training aimed to enhance the interpersonal and professional skills of the participants and promote their personal development in a corporate environment.

Overview:

Dates: 19th June and 20th June 2023.

Time: 10:00 am onwards

Duration: 1.30 hrs per day.

Venue: Training Restaurant and Bar