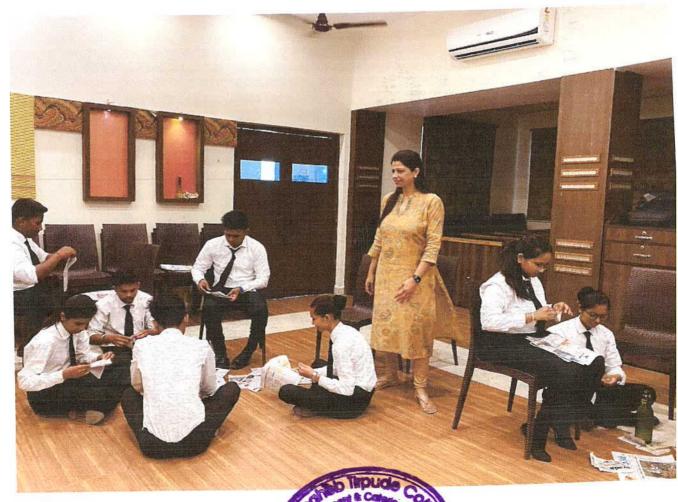

AICTE Permanent Institute Id : 1-14318331 ● DTE Institute Code : HM4219 ● RTM NU College Code - 007 AISHE Code : C-18976

Interactive sessions: The training comprised interactive sessions where participants engaged in group discussions, role-plays, and case studies to apply the concepts learned.

Skill-building exercises: Various exercises were conducted to strengthen skills such as effective communication, teamwork, leadership, and time management.

Workshops: Specialized workshops were organized to provide in-depth knowledge and practical tips on specific soft skills.

Individual assessments: Participants received individual assessments and feedback on their soft skills development, allowing them to identify areas of improvement.

Trainers and Facilitators: We were fortunate to have highly experienced trainers and facilitators who specialize in soft skills development. They brought a wealth of knowledge and practical insights to the training sessions, ensuring an engaging and impactful learning experience.