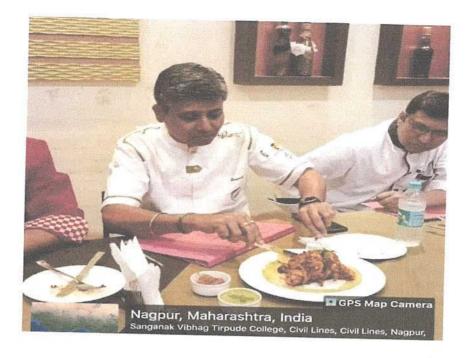

## Achievements:

The students learnt how to handle the pressure of competition along with enhancing the skills of cooking marinated chicken and roasting in the tandoor. They learnt to enlighten the tandoor. How to make tandoor ready for the preparation along with skewering the chicken in the rod for various kinds of tikkas.

AICTE Permanent Institute Id: 1-14318331 • DTE Institute Code: HM4219 • RTM NU College Code - 007 AISHE Code: C-18976

Number of marinations created by the students such hariyali tikka, makhamli tikka, zafrani tikka, lasooni tikka and finally the highlight of the event whole tandoori chicken.

Due to competition, most of the students experienced that the planning made by them, its execution and punctuality is what key to success.

Chef Suyash Dongre the Master Chef was thrilled to come back after period of time in the college and was excited to judge the students in Tandoori Chicken competition. He guided the students on color, texture taste and presentation aspect of roasting chicken in tandoor. He also added that journey towards the exploration has just begun and keep on working on it till the last bit of interest. He clicked photos of the presented dishes of the students to encourage their spirits of participating in the competition.