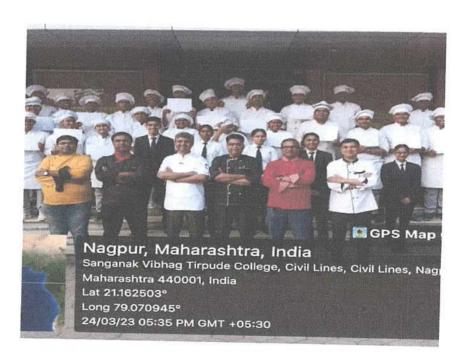

Name of Event Co-ordinator faculty - Mr. Ankeet kenekar

Date of Event -24/03/2023

Time of Event- 11.00am to 2.00pm

Number of Students Participated – 14

Venue for Event - College Premises (Training Restaurant and Bar)

Volunteers supported the participants by providing the necessary things required during the making process. Duration of the competition was 4 hrs (10.00am to 2.00pm) and most the students completed the task within the stipulated time. 3 judges were involved in finding the best Tandoori chicken made by the students.