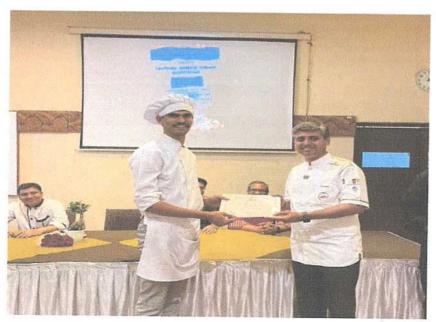

## Result:

Three students named Mr.Jayant Lahamge, Mr.Dev Shetti and Ms Sharyu Gawande were ranked I, II and III respectively in Tandoori Chicken making Competition of Bachelor of hotel management and catering technology. Remaining students received participations certificate.