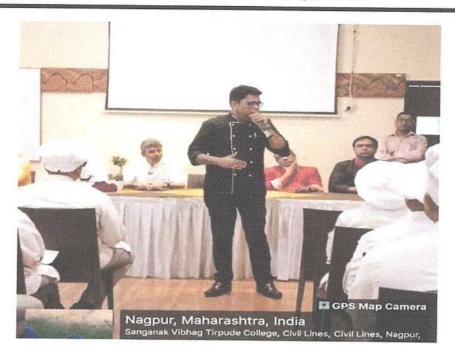

## Tandoori Chicken Making Competition

Name of Event/ Activity- Tandoori Chicken Competition

Name of Judge: Master Chef Suyash Dongre (alumini of batch 2004, worked with number of branded hotel, member of Indian Culinary Forum & recognized as Celebrity chef. Freelancer chef responsible for esteemed fast food outlets, multicuisine restaurant, QSR and many multi-dimensional projects.)

**Type of event/ Activity** – Tandoori Chicken making competition with authentic ingredients and method of preparation.

Some Civil Lines So O Nagpur. Nagpur.

AKSHAY DANDALE
OFFICIATING PRINCIPAL
Shri Balasaheb Tirpude

Due to competition, most of the students experienced that the planning made by them, its execution and punctuality is what key to success.

Chef Suyash Dongre the Master Chef was thrilled to come back after period of time in the college and was excited to judge the students in Tandoori Chicken competition. He guided the students on color, texture taste and presentation aspect of roasting chicken in tandoor. He also added that journey towards the exploration has just begun and keep on working on it till the last bit of interest. He clicked photos of the presented dishes of the students to encourage their spirits of participating in the competition.