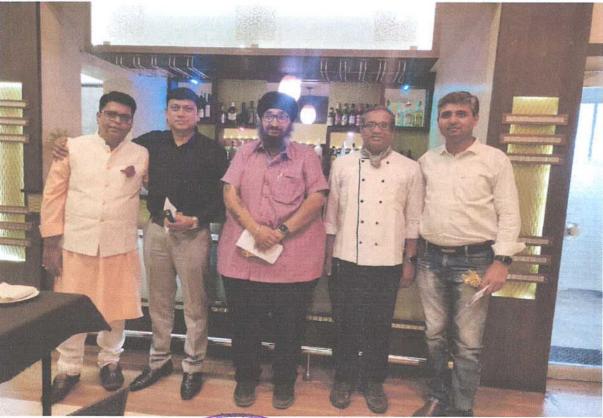

For the successful implementation of this event students were divided into various departments like food production team, service team, reception and anchoring team, and the last housekeeping team.

The verbal invitations were sent to all the invitees by students and separate what's app group was prepared. Food production team worked under the supervision of Mr. Ankeet Kenekar, Dr. Anil Sontakke Where the service team was look after by Mr. Saurabh and Mr. Ritik under the guidance of Mr. Bhupendra Shinde and Mr. Nikhil Umale, decorations and reception were leaded by Ms. Sayali and Mayank supervised by Ms. Nitu Jaiswal. After the everythings were set houskeeping team took care of reception and feedback of guest. Small kitchens as souvenir also given to the guest by the students.

All the students efforts were appreciated by the guests.

HotekManz ment