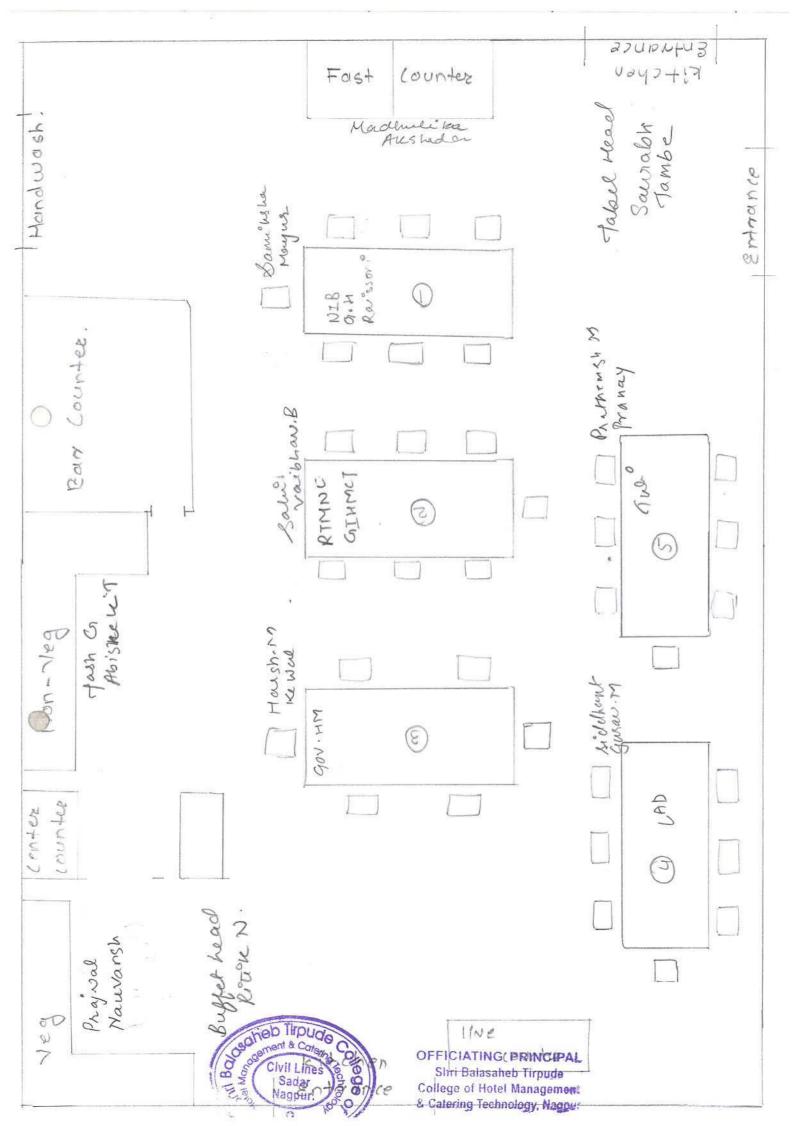

For the successful implementation of this event students were divided into various departments like food production team, service team, reception and anchoring team, and the last housekeeping team.

The verbal invitations were sent to all the invitees by students and separate what's app group was prepared. Food production team worked under the supervision of Mr. Ankeet Kenekar, Dr. Anil Sontakke Where the service team was look after by Mr. Saurabh and Mr. Ritik under the guidance of Mr. Bhupendra Shinde and Mr. Nikhil Umale, decorations and reception were leaded by Ms. Sayali and Mayank supervised by Ms. Nitu Jaiswal. After the everythings were set houskeeping team took care of reception and feedback of guest. Small kitchens as souvenir also given to the guest by the students.