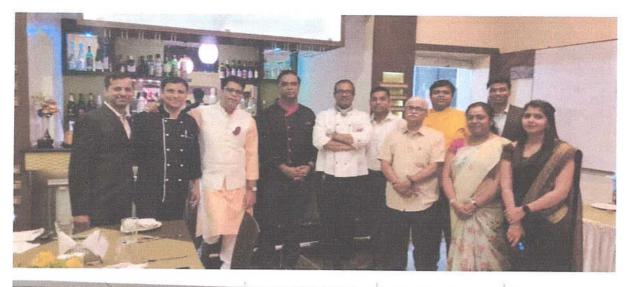

# ORGANISED BY

BHMCT IV SEMESTER

OFFICIATING PRINCIPAL on: Balasaheb Tirpude College of Hotel Management & Catering Technology, Nagpur As the knowledge of Quantity cooking is the part of BHMCT-IV semester curriculum. This year college had decided to give students an experience of organizing "The Lucknowi Theme Lunch" for various hospitality faculties working various Hotel Management colleges in Nagpur. The aim of the event is to aid their practical knowledge about the concept of organizing and running the event, to enhance the subject knowledge and to boost they're overall the skill that required for successful event management planning and running the show.

For the successful implementation of this event students were divided into various departments like food production team, service team, reception and anchoring team, and the last housekeeping team.

The verbal invitations were sent to all the invitees by students and separate what's app group was prepared. Food production team worked under the supervision of Mr. Ankeet Kenekar, Dr. Anil Sontakke Where the service team was look after by Mr. Saurabh and Mr. Ritik under the guidance of Mr. Bhupendra Shinde and Mr. Nikhil Umale, decorations and reception were leaded by Ms. Sayali and Mayank supervised by Ms. Nitu Jaiswal. After the everythings were set houskeeping team took care of reception and feedback of guest. Small kitchens as souvenir also given to the guest by the students.

All the students efforts were appreciated by the guests.

HotekManz ment