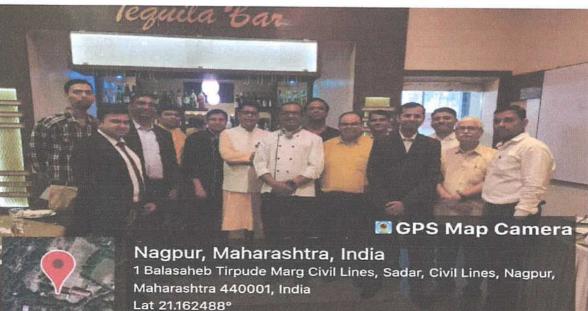

# ORGANISED BY

BHMCT IV SEMESTER

OFFICIATING PRINCIPAL on: Balasaheb Tirpude College of Hotel Management & Catering Technology, Nagpur As the knowledge of Quantity cooking is the part of BHMCT-IV semester curriculum. This year college had decided to give students an experience of organizing "The Lucknowi Theme Lunch" for various hospitality faculties working various Hotel Management colleges in Nagpur. The aim of the event is to aid their practical knowledge about the concept of organizing and running the event, to enhance the subject knowledge and to boost they're overall the skill that required for successful event management planning and running the show.

For the successful implementation of this event students were divided into various departments like food production team, service team, reception and anchoring team, and the last housekeeping team.

The verbal invitations were sent to all the invitees by students and separate what's app group was prepared. Food production team worked under the supervision of Mr. Ankeet Kenekar, Dr. Anil Sontakke Where the service team was look after by Mr. Saurabh and Mr. Ritik under the guidance of Mr. Bhupendra Shinde and Mr. Nikhil Umale, decorations and reception were leaded by Ms. Sayali and Mayank supervised by Ms. Nitu Jaiswal. After the everythings were set houskeeping team took care of reception and feedback of guest. Small kitchens as souvenir also given to the guest by the students.

All the students efforts were appreciated by the guests.

HotekManz ment

 $\bigcirc$ 

 $\bigcirc$ 

OFFICIATING PRINCIPAL Shri Balasaheb Tirpude College of Hotel Management & Catering Technology, Nagper

Lat 21.162488° Long 79.070152° 28/03/23 03:46 PM GMT +05:30

28/03/23 03:49 PM GMT +05:30