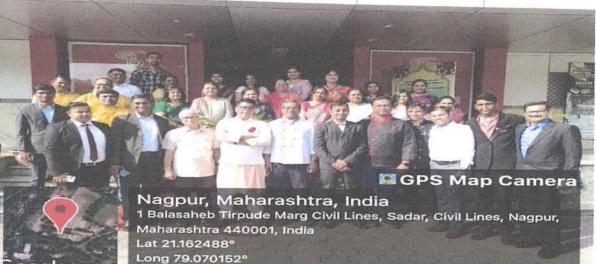

# ORGANISED BY

BHMCT IV SEMESTER

OFFICIATING PRINCIPAL on: Balasaheb Tirpude College of Hotel Management & Catering Technology, Nagpur As the knowledge of Quantity cooking is the part of BHMCT-IV semester curriculum. This year college had decided to give students an experience of organizing "The Lucknowi Theme Lunch" for various hospitality faculties working various Hotel Management colleges in Nagpur. The aim of the event is to aid their practical knowledge about the concept of organizing and running the event, to enhance the subject knowledge and to boost they're overall the skill that required for successful event management planning and running the show.

For the successful implementation of this event students were divided into various departments like food production team, service team, reception and anchoring team, and the last housekeeping team.

The verbal invitations were sent to all the invitees by students and separate what's app group was prepared. Food production team worked under the supervision of Mr. Ankeet Kenekar, Dr. Anil Sontakke Where the service team was look after by Mr. Saurabh and Mr. Ritik under the guidance of Mr. Bhupendra Shinde and Mr. Nikhil Umale, decorations and reception were leaded by Ms. Sayali and Mayank supervised by Ms. Nitu Jaiswal. After the everythings were set houskeeping team took care of reception and feedback of guest. Small kitchens as souvenir also given to the guest by the students.

All the students efforts were appreciated by the guests.

HotekManz ment

# GPS Map Camera

Nagpur, Maharashtra, India 1 Balasaheb Tirpude Marg Civil Lines, Sadar, Civil Lines, Nagpur, Maharashtra 440001, India Lat 21.162488° Long 79.070152° 28/03/23 03:45 PM GMT +05:30

OFFICIATING PRINCIPAL Shri Balasaheb Tirpude College of Hotel Management & Catering Technology, Nagpw