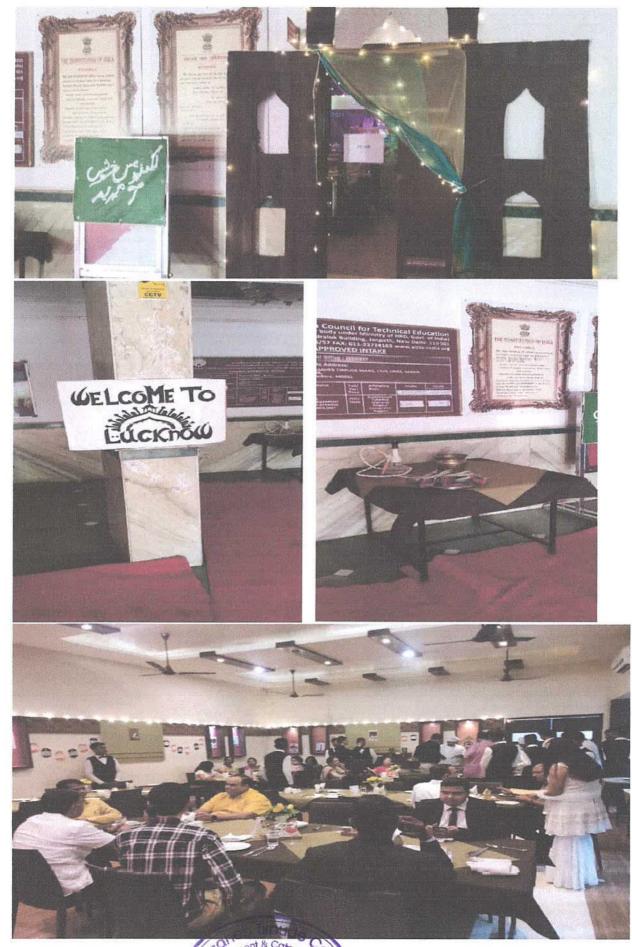

# Organising

LUCIONON THEME LUINCE

DATE: 28 MARCH 2023 TIME: 1300 HRS ONWARDS VENUE: TRAINING RESTAURANT AND BAR

# ORGANISED BY

BHMCT IV SEMESTER

OFFICIATING PRINCIPAL on: Balasaheb Tirpude College of Hotel Management & Catering Technology, Nagpur As the knowledge of Quantity cooking is the part of BHMCT-IV semester curriculum. This year college had decided to give students an experience of organizing "The Lucknowi Theme Lunch" for various hospitality faculties working various Hotel Management colleges in Nagpur. The aim of the event is to aid their practical knowledge about the concept of organizing and running the event, to enhance the subject knowledge and to boost they're overall the skill that required for successful event management planning and running the show.

For the successful implementation of this event students were divided into various departments like food production team, service team, reception and anchoring team, and the last housekeeping team.

The verbal invitations were sent to all the invitees by students and separate what's app group was prepared. Food production team worked under the supervision of Mr. Ankeet Kenekar, Dr. Anil Sontakke Where the service team was look after by Mr. Saurabh and Mr. Ritik under the guidance of Mr. Bhupendra Shinde and Mr. Nikhil Umale, decorations and reception were leaded by Ms. Sayali and Mayank supervised by Ms. Nitu Jaiswal. After the everythings were set houskeeping team took care of reception and feedback of guest. Small kitchens as souvenir also given to the guest by the students.