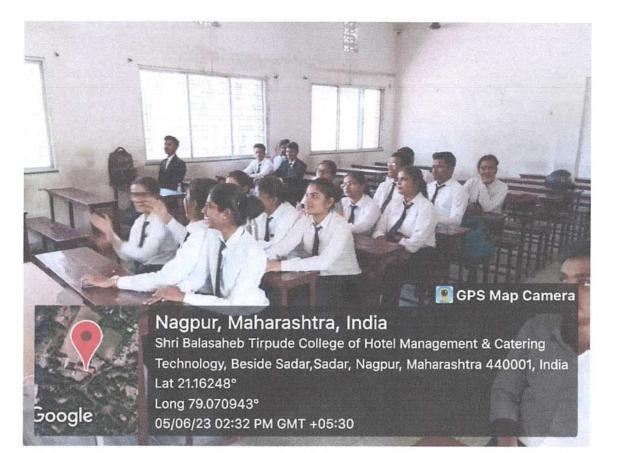

Helping community groups and individuals to gain a basic understanding of the environment and related issues. Public awareness of the environment is required with this objectives NSS unit of Shri Balasaheb Tirpude College of Hotel Management, celebrates World Environment Day by conducting the deep knowledgeable session to promote environmental awareness and understanding.

In this Session 4 short documentaries highlighting various Environmental issues were played so that student can understand the problems once these problems were pointed out NSS Officer Mr. Ankeet Kenekar talked about the Sustainable development and conservation of natural resources at the home, college and university level. In following ways, he encourages students to practise the conservations of natural resources-

Nagpur, Maharashtra, India Shri Balasaheb Tirpude College of Hotel Management & Catering Technology, Beside Sadar, Sadar, Nagpur, Maharashtra 440001, Ind Lat 2118/248\* Long 78.070943\* 05/06/23.02:35 PM GMT +05:30