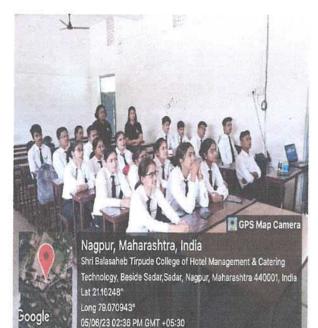

## World Environment Day- 5th June,

NSS unit of Shri Balasaheb Tirpude College of Hotel Management & Catering Technology Celebrates

### Environment Day

LET'S SAVE THE ENVIRONMENT AND HAND ON THE PLANET TO THE NEXT GENERATION

Indel

OFFICIATING PRINCIPAL Shri Balasaheb Tirpude College of Hotel Management & Catering Technology, Nagpur

In 1972, the UN General Assembly designated 5 June as World Environment Day (WED). The first celebration, under the slogan "Only One Earth" took place in 1973. In the following years, WED has developed as a platform to raise awareness on the problems facing our environment such as air pollution, plastic pollution, illegal wildlife trade, sustainable consumption, sea-level increase, and food security, among others. Furthermore, WED helps drive change in consumption patterns and in national and international environmental policy.

Nagpur, Maharashtra, India Shri Balasaheb Tirpude College of Hotel Management & Catering Technology, Beside Sadar, Sadar, Nagpur, Maharashtra 440001, Ind Lat 2118/248\* Long 78.070943\* 05/06/23.02:35 PM GMT +05:30