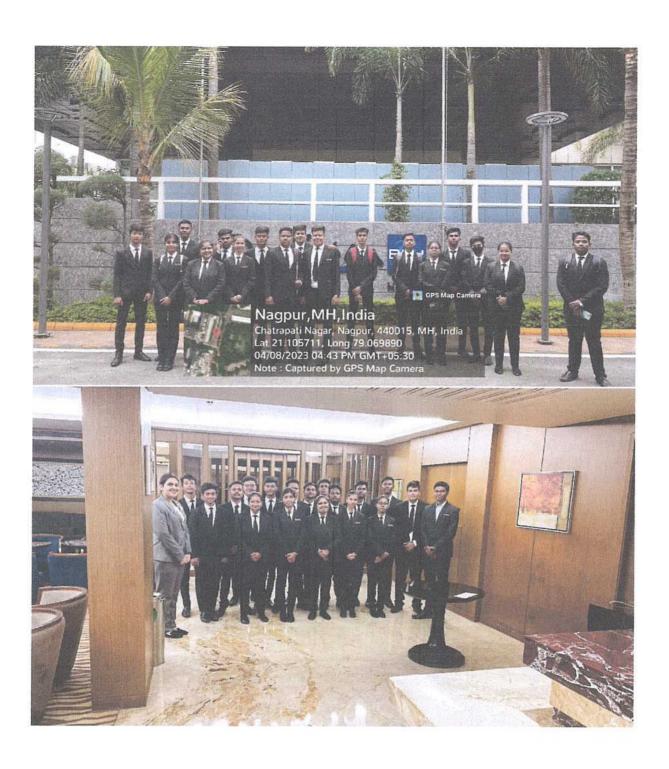

#### Industrial Visit Radisson Blu

Date: 08/04/2023

Nagpur

#### Industrial Visit Report to Radisson Blu Date: 8th April 2023 Time: 2 PM onwards

#### Introduction:

First-year students of Shri Balasaheb Tirpude College of Hotel Management and catering technology Nagpur recently had the opportunity to visit Radisson Blu, a five-star hotel located in Nagpur. The objective of the visit was to gain practical knowledge and insight into the hospitality industry and its operations.