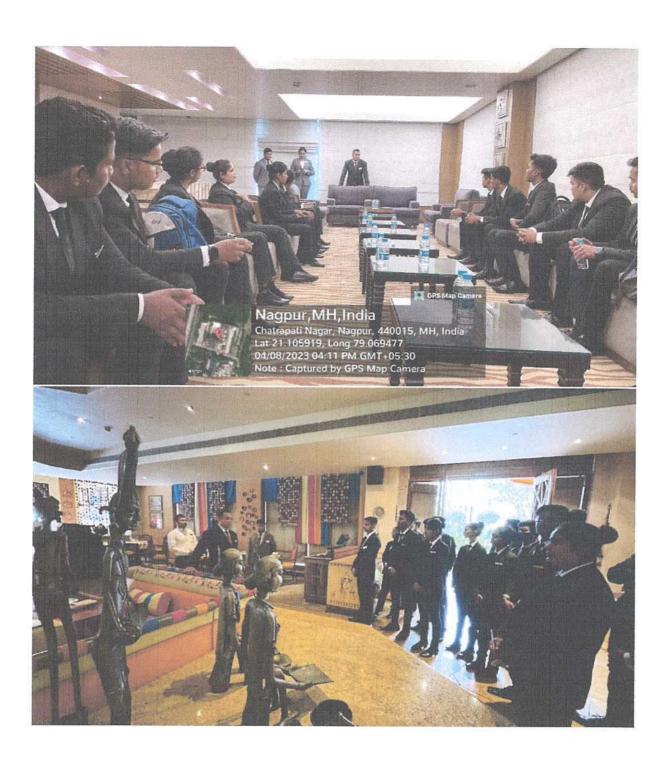

#### Tour:

The visit started with a warm welcome from the hotel staff, who introduced us to the hotel's history and its achievements. We were then taken on a tour of the hotel's various departments, including the front office, food and beverage, housekeeping, and kitchen department.

#### Front Office:

We visited the front office, where we were shown how guests are checked in and out, and the importance of maintaining a high level of customer service. We also learned about the different room categories and their rates, the use of a property management system, and the role of the front office staff in generating revenue for the hotel.