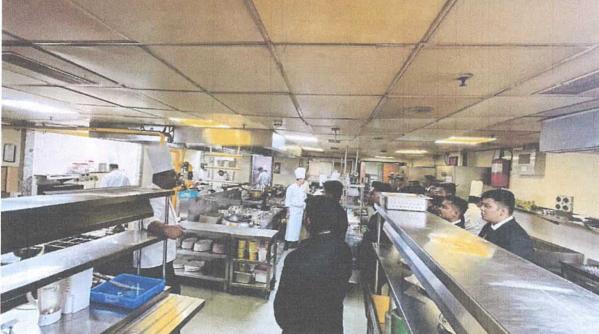

#### Tour:

The visit started with a warm welcome from the hotel staff, who introduced us to the hotel's history and its achievements. We were then taken on a tour of the hotel's various departments, including the front office, food and beverage, housekeeping, and kitchen department.

#### Housekeeping:

The housekeeping department showed us how to maintain a high level of cleanliness and hygiene in the hotel's guest rooms and public areas. We learned about the different cleaning chemicals and techniques used, as well as the importance of attention to detail in providing a comfortable and pleasant guest experience.