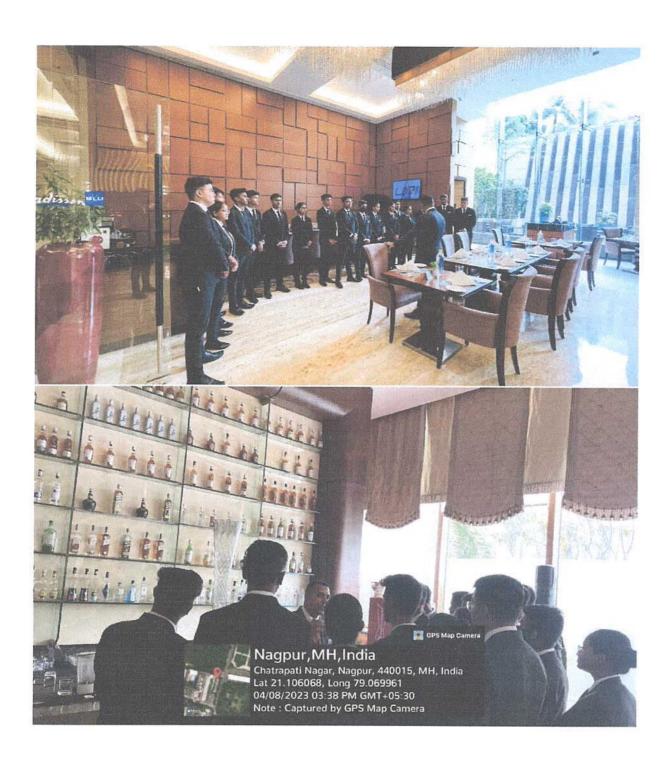

#### Industrial Visit Radisson Blu

Date: 08/04/2023

Nagpur

#### Industrial Visit Report to Radisson Blu Date: 8th April 2023 Time: 2 PM onwards

#### Tour:

The visit started with a warm welcome from the hotel staff, who introduced us to the hotel's history and its achievements. We were then taken on a tour of the hotel's various departments, including the front office, food and beverage, housekeeping, and kitchen department.

#### Front Office:

We visited the front office, where we were shown how guests are checked in and out, and the importance of maintaining a high level of customer service. We also learned about the different room categories and their rates, the use of a property management system, and the role of the front office staff in generating revenue for the hotel.

#### Food and Beverage:

Next, we visited the hotel's restaurants and bars, where we were introduced to the various types of cuisines served and the methods used for food preparation. We also learned about the different service styles, such as buffet and à la carte, and how to manage guest complaints and feedback.