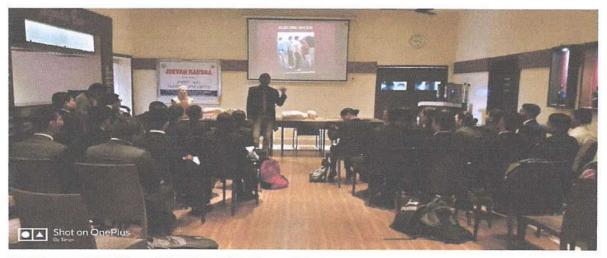

for BHMCT Semester- V Students. 55 students of BHMCT Semester-V and Assistant Professor Mr. Ankeet Kenekar have attended the training programme. Assistant Professor Nitu Jaiswal Welcomes Delegates from Jeevan Raksha and One of our student Dhanshri Baviskar, provided the welcome speech 11.30 AM. Both the sessions on First Aid were facilitated by Dr. Shyam Laddha Director, Jeevan Raksha.

The training focused on Aim of First Aid, how to perform CPR, Choking, wound care, how to manage every day minor accidents and learn how to treat an unconscious and breathing casualty and manage minor cuts, grazes, bleeding and burns. First Aid generally consists of a series of simple and in some cases, potentially lifesaving techniques that an individual can be trained to perform with minimal equipment.





College of Hotel Management & Catering Technology, Nagpur



## Tirpude College Nagpur <tirpudehmct@gmail.com>

# For Conducting First aid training program

Tirpude College Nagpur < tirpudehmct@gmail.com> To: sagar laddha <Sagar.jrct@gmail.com>

25 July 2019 at 14:54

Respected sir,

Kindly sent the Proposal to this E-mail ID.

nitu

Regards, Shri Balasaheb Tirpude college of Hotel Management and Catering Technology 1, Balasaheb Tirpude Marg, Civil Lines, Sadar, Nagpur. Maharashtra, 440001





Tirpude College Nagpur <tirpudehmct@gmail.com>

### For Conducting First aid training program

OLD AGE HOME AND PALLATIVE CENTER JEEVAN SURAKSHA <sagar.jrct@gmail.com>
To: Tirpude College Nagpur <tirpudehmct@gmail.com>

25 July 2019 at 19:56

Dear Madam.

Re-sending you the details...

Please fi