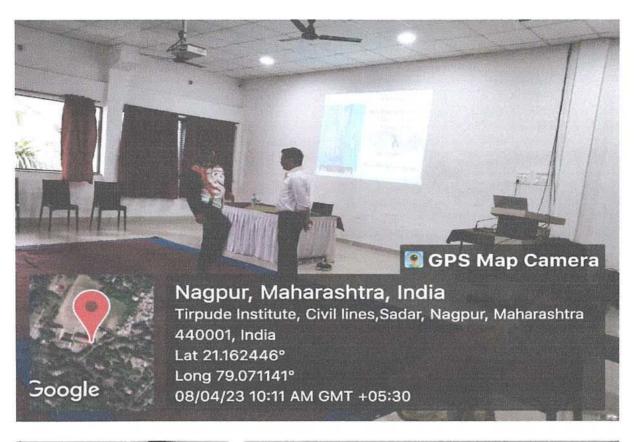

College of Hotel Management & Catering Technology, Nagour

Birth Anniversary of Swami Vivekananda and Rajmata Jijau celebrated at college at 2:00 pm on 12th Jan 2023. Yug Purush Swami Vivekananda's birthday is celebrated as a national youth sday all over India. He took the importance of Hinduism across the Seven sea, established the 'Ramakrishna Math and Mission' and created a sense of service to the world and said the main mantra 'Shivbhati Jivaseva'. Also, the birth anniversary of Rajmata Jijabai Shah, who supported Hinduism during the reign of Mughals, is on 12 Jan. Nakyavai had a big hand in making Shivaji Maharaj celebrated Birth anniversary of Jijabai, who said that if Shivaji Maharaj wants to rule, he should establish a fort first 2 was celebrated in the library of the college. The program was attended by a large number of students and professors.