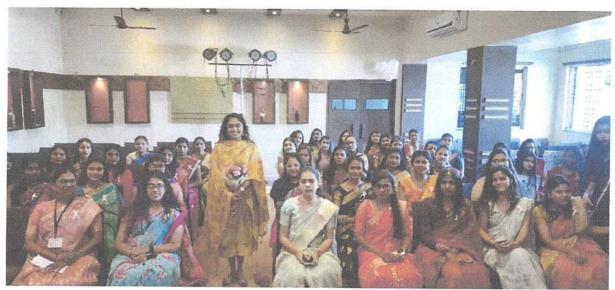

College of Hotel Management & Catering Technology, Nagour

Birth Anniversary of Swami Vivekananda and Rajmata Jijau celebrated at college at 2:00 pm on 12th Jan 2023. Yug Purush Swami Vivekananda's birthday is celebrated as a national youth sday all over India. He took the importance of Hinduism across the Seven sea, established the 'Ramakrishna Math and Mission' and created a sense of service to the world and said the main mantra 'Shivbhati Jivaseva'. Also, the birth anniversary of Rajmata Jijabai Shah, who supported Hinduism during the reign of Mughals, is on 12 Jan. Nakyavai had a big hand in making Shivaji Maharaj celebrated Birth anniversary of Jijabai, who said that if Shivaji Maharaj wants to rule, he should establish a fort first 2 was celebrated in the library of the college. The program was attended by a large number of students and professors.