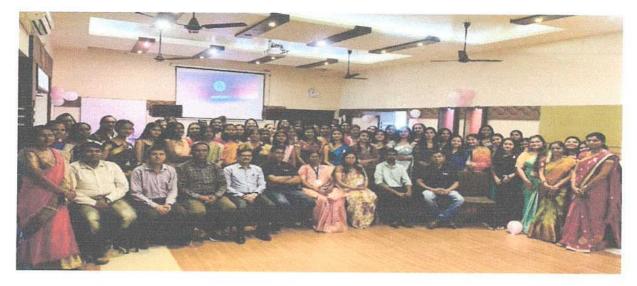

### REPORT ON INTERNATIONAL WOMEN'S DAY CELEBRATION

@ SHRI BALASAHEB TIRPUDE COLLEGE OF MANAGEMENT AND CATERING TECHNOLOGY

OFFICIATING PRINCIPAL

Sie miasaheb Tirpude College Fotel Management & Catering reclinology, Nagpur

DANDALE

AKSHAY KRISHNA Digitally signed by AKSHAY KRISHNA DANDALE Date: 2023.07.11 15:13:56 +05'30'

ORGANISED BY 2

ICC AND NDLI

Submitted by: Nitu B. Jaiswal

The International Women's Day celebrated in many countries around the world. As United Nation describe International Women's Day (IWD) is a global day celebrating the social, economic, cultural and political achievements of women. The day also marks a call to action for accelerating gender parity. Significant activity is witnessed worldwide as groups come together to celebrate women's achievements or rally for women's equality. Where, Hospitality industry is considered as one of the forerunners in driving growth among the service sector in India and as the bedrock of tall travel and tourism-related activities, generate huge employment opportunities both directly and indirectly. With mor and more women stepping into the industry, their contribution to the sector has increased as an attractive industry that sees women workforce across levels their participation had been underrepresented in management and leadership roles.

However, this scenario is changing now as women in the hospitality industry are shattering all stereotypes and taking up major roles in the hospitality industry. Women are increasingly occupying managerial positions in the industry along with taking firm steps towards successful careers and making their mark prominent with their hospitality instincts. They are seen in mid as well as senior managing including having board positions and also creating an encouraging environment for the other women to match their footsteps which leads to increase the number of female students in college campus. Hence, Internal Complaint committee and National Digital Library of India of Shri Balasaheb Tirpude College of Hotel Management and Catering Technology celebrated this International Women's Day showcasing their gratitude toward various women's already leading in hospitality sector and students who will be joining them soon.

Drape of India was the theme for this celebration conducted at training restaurant and bar. Event anchor Dr. Dipti Manapure commences the celebration by welcoming Ms. Ghana Tirpude to this event by generous floral bouquet offered by Mr. Akshay Dandale, the principal of the college. Followed by Ms. Sanskruti Bhandarkar BHMCT final year student presentation on womens leading hospitality industry today. After that Ms. Ghana Tirpude address the students to acquire new technology to advance their knowledge and skill for this industry, later vote of thanks presented by and Ms. Surabhi Kelwadkar BHMCT final year student followed by DJ session along with snack for female student.