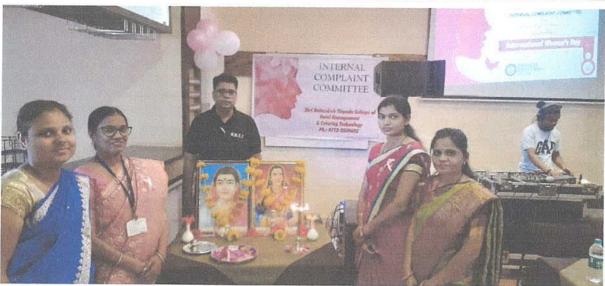

DANDALE

AKSHAY KRISHNA Digitally signed by AKSHAY KRISHNA DANDALE Date: 2023.07.11 15:13:56 +05'30'

ORGANISED BY 2

ICC AND NDLI

Submitted by: Nitu B. Jaiswal

The International Women's Day celebrated in many countries around the world. As United Nation describe International Women's Day (IWD) is a global day celebrating the social, economic, cultural and political achievements of women. The day also marks a call to action for accelerating gender parity. Significant activity is witnessed worldwide as groups come together to celebrate women's achievements or rally for women's equality. Where, Hospitality industry is considered as one of the forerunners in driving growth among the service sector in India and as the bedrock of tall travel and tourism-related activities, generate huge employment opportunities both directly and indirectly. With mor and more women stepping into the industry, their contribution to the sector has increased as an attractive industry that sees women workforce across levels their participation had been underrepresented in management and leadership roles.

However, this scenario is changing now as women in the hospitality industry are shattering all stereotypes and taking up major roles in the hospitality industry. Women are increasingly occupying managerial positions in the industry along with taking firm steps towards successful careers and making their mark prominent with their hospitality instincts. They are seen in mid as well as senior managing including having board positions and also creating an encouraging environment for the other women to match their footsteps which leads to increase the number of female students in college campus. Hence, Internal Complaint committee and National Digital Library of India of Shri Balasaheb Tirpude College of Hotel Management and Catering Technology celebrated this International Women's Day showcasing their gratitude toward various women's already leading in hospitality sector and students who will be joining them soon.

Drape of India was the theme for this celebration conducted at training restaurant and bar. Event anchor Dr. Dipti Manapure commences the celebration by welcoming Ms. Ghana Tirpude to this event by generous floral bouquet offered by Mr. Akshay Dandale, the principal of the college. Followed by Ms. Sanskruti Bhandarkar BHMCT final year student presentation on womens leading hospitality industry today. After that Ms. Ghana Tirpude address the students to acquire new technology to advance their knowledge and skill for this industry, later vote of thanks presented by and Ms. Surabhi Kelwadkar BHMCT final year student followed by DJ session along with snack for female student.