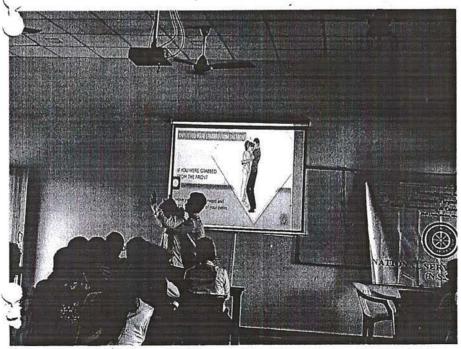

College of Hotel Management & Catering Technology, Nagour

Birth Anniversary of Swami Vivekananda and Rajmata Jijau celebrated at college at 2:00 pm on 12th Jan 2023. Yug Purush Swami Vivekananda's birthday is celebrated as a national youth sday all over India. He took the importance of Hinduism across the Seven sea, established the 'Ramakrishna Math and Mission' and created a sense of service to the world and said the main mantra 'Shivbhati Jivaseva'. Also, the birth anniversary of Rajmata Jijabai Shah, who supported Hinduism during the reign of Mughals, is on 12 Jan. Nakyavai had a big hand in making Shivaji Maharaj celebrated Birth anniversary of Jijabai, who said that if Shivaji Maharaj wants to rule, he should establish a fort first 2 was celebrated in the library of the college. The program was attended by a large number of students and professors.