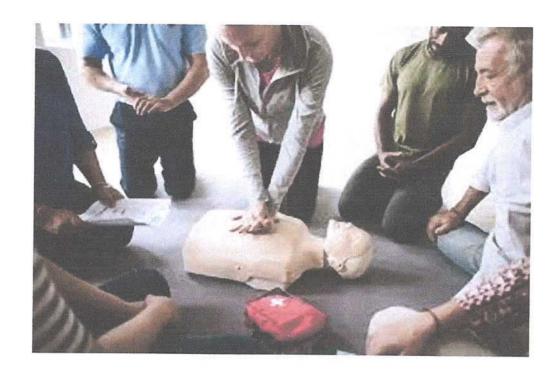

Technology,

Nagpur.

Subject: Submission of report on 'First Aid Training Programme' by Jeevan Raksha, dated on 12<sup>th</sup> and 13<sup>th</sup> July, 2018 at Training Restaurant and Bar for the Academic Year 2018-19 between 12 hrs-17.00hrs.

Respected Sir,

I undersigned, submit the report on 'First Aid Training Programme' by Jeevan Raksha, dated on 12th and 13th July, 2018 Training Restaurant and Bar for the Academic Year 2018-19 between 12 hrs-17.00hrs.

Sadar

Kindly acknowledge the receipt & oblige.

Thanking you,

Yours Faithfully,

Mr. Akshay Dandale

**Event Co-Ordinator** 

AKSHAY KRISHNA DANDALE Digitally signed by AKSHAY KRISHNA DANDALE Date: 2023.07.15 10:52:37 +05'30'

OFFICIATING PRINCIPAL

Shri Balasaheb Tirpude College of Hotel Management & Catering Technology, Nagpur



## Report on First-aid Training

BY DR. SHYAM LADDHA

AKSHAY KRISHNA

Digitally signed by AKSHAY KRISHNA DANDALE Date: 2023.07.15 DANDALE 10:52:56 +05'30'



## Report on First Aid Training Programme by Jeevan Raksha for BHMCT Semester- V 2018-19

A training programme on First Aid has been organised by Jeevan Raksha on 12<sup>th</sup> and 13<sup>th</sup> July 2018 at the Training Restaurant, for BHMCT Semester- V Students. 52 students of BHMCT Semester have attended the training programme along with Assistant Professor Ms. Nitu Jaiswal. Assistant Professor Yelesh Lanjewar Welcomes Delegates from Jeevan Raksha and One of our student Nidhi Valentino Rocks, provided the welcome speech and vote of thanks. Doth the sessions on First Aid were facilitated by Dr. Shyam Laddha Director, Jeevan Ra