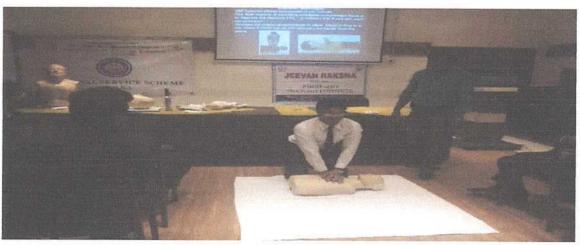

V Students. 52 students of BHMCT Semester have attended the training programme along with Assistant Professor Ms. Nitu Jaiswal. Assistant Professor Yelesh Lanjewar Welcomes Delegates from Jeevan Raksha and One of our student Nidhi Valentino Rocks, provided the welcome speech and vote of thanks. Doth the sessions on First Aid were facilitated by Dr. Shyam Laddha Director, Jeevan Raksha.

The training focused on Aim of First Aid, how to perform CPR, Choking, wound care, how to manage every day minor accidents and Learn how to treat an unconscious and breathing casualty and manage minor cuts, grazes, bleeding and burns. First Aid generally consists of a series of simple and in some cases, potentially lifesaving techniques that an individual can be trained to perform with minimal equipment.







After conducting every Sessions Written test were conducted and feedbacks on training session were collected by the Jeevan Raksha team then the Certificates were distributed among participants. The whole event was organised by college NSS cell.



AKSHAY KRISHNA DANDALE Digitally signed by AKSHAY KRISHNA DANDALE Date: 2023.07.15 10:53:30 +05'30'



Tirpude College Nagpur <tirpudehmct@gmail.com>

### First Aid Training to Students

6 messages

Tirpude College Nagpur <tirpudehmct@gmail.com> To: Sagar.jrct@gmail.com

26 June 2018 at 09:49

Sir.

We are leading Hotel Management College running four years degree in Hotel Management and Catering Technology. As per curriculum third year students have first aid training in practical . we have total 58 students in bhmct third year batch. whic