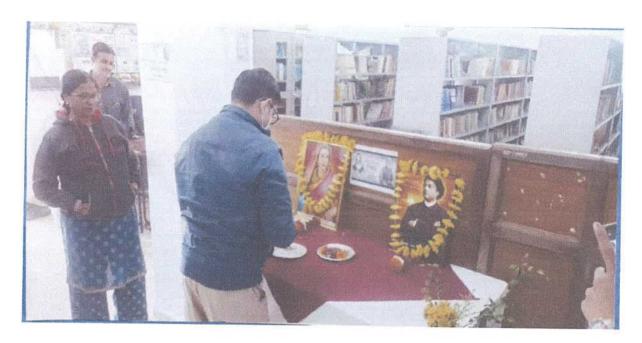

College of Hotel Management & Catering Technology, Nagour

Birth Anniversary of Swami Vivekananda and Rajmata Jijau celebrated at college at 2:00 pm on 12th Jan 2023. Yug Purush Swami Vivekananda's birthday is celebrated as a national youth sday all over India. He took the importance of Hinduism across the Seven sea, established the 'Ramakrishna Math and Mission' and created a sense of service to the world and said the main mantra 'Shivbhati Jivaseva'. Also, the birth anniversary of Rajmata Jijabai Shah, who supported Hinduism during the reign of Mughals, is on 12 Jan. Nakyavai had a big hand in making Shivaji Maharaj celebrated Birth anniversary of Jijabai, who said that if Shivaji Maharaj wants to rule, he should establish a fort first 2 was celebrated in the library of the college. The program was attended by a large number of students and professors.