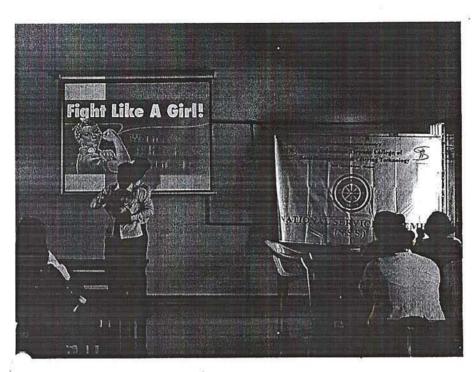

DANDALE

AKSHAY KRISHNA Digitally signed by AKSHAY KRISHNA DANDALE Date: 2023.07.11 15:13:56 +05'30'

ORGANISED BY 2

ICC AND NDLI

Submitted by: Nitu B. Jaiswal

The International Women's Day celebrated in many countries around the world. As United Nation describe International Women's Day (IWD) is a global day celebrating the social, economic, cultural and political achievements of women. The day also marks a call to action for accelerating gender parity. Significant activity is witnessed worldwide as groups come together to celebrate women's achievements or rally for women's equality. Where, Hospitality industry is considered as one of the forerunners in driving growth among the service sector in India and as the bedrock of tall travel and tourism-related activities, generate huge employment opportunities both directly and indirectly. With mor and more women stepping into the industry, their contribution to the sector has increased as an attractive industry that sees women workforce across levels their participation had been underrepresented in management and leadership roles.

However, this scenario is changing now as women in the hospitality industry are shattering all stereotypes and taking up major roles in the hospitality industry. Women are increasingly occupying managerial positions in the industry along with taking firm steps towards successful careers and making their mark prominent with their hospitality instincts. They are seen in mid as well as senior managing including having board positions and also creating an encouraging environment for the other women to match their footsteps which leads to increase the number of female students in college campus. Hence, Internal Complaint committee and National Digital Library of India of Shri Balasaheb Tirpude College of Hotel Management and Catering Technology celebrated this International Women's Day showcasing their gratitude toward various women's already leading in hospitality sector and students who will be joining them soon.

Drape of India was the theme for this celebration conducted at training restaurant and bar. Event anchor Dr. Dipti Manapure commences the celebration by welcoming Ms. Ghana Tirpude to this event by generous floral bouquet offered by Mr. Akshay Dandale, the principal of the college. Followed by Ms. Sanskruti Bhandarkar BHMCT final year student presentation on womens leading hospitality industry today. After that Ms. Ghana Tirpude address the students to acquire new technology to advance their knowledge and skill for this industry, later vote of thanks presented by and Ms. Surabhi Kelwadkar BHMCT final year student followed by DJ session along with snack for female student.