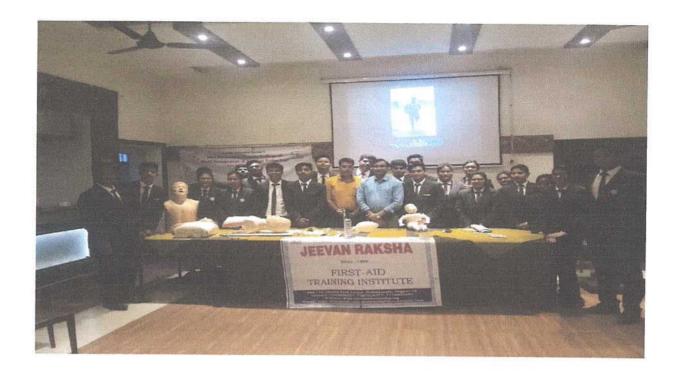

tudents. 52 students of BHMCT Semester have attended the training programme along with Assistant Professor Ms. Nitu Jaiswal. Assistant Professor Yelesh Lanjewar Welcomes Delegates from Jeevan Raksha and One of our student Nidhi Valentino Rocks, provided the welcome speech and vote of thanks. Doth the sessions on First Aid were facilitated by Dr. Shyam Laddha Director, Jeevan Raksha.

The training focused on Aim of First Aid, how to perform CPR, Choking, wound care, how to manage every day minor accidents and Learn how to treat an unconscious and breathing casualty and manage minor cuts, grazes, bleeding and burns. First Aid generally consists of a series of simple and in some cases, potentially lifesaving techniques that an individual can be trained to perform with minimal equipment.







After conducting every Sessions Written test were conducted and feedbacks on training session were collected by the Jeevan Raksha team then the Certificates were distributed among participants. The whole event was organised by college NSS cell.



AKSHAY KRISHNA DANDALE Digitally signed by AKSHAY KRISHNA DANDALE Date: 2023.07.15 10:53:30 +05'30'



Tirpude College Nagpur <tirpudehmct@gmail.com>

### First Aid Training to Students

6 messages

Tirpude College Nagpur <tirpudehmct@gmail.com> To: Sagar.jrct@gmail.com

26 June 2018 at 09:49

Sir.

We are leading Hotel Management College running four years degree in Hotel Management and Catering Technology. As per curriculum third year students have first aid training in practical . we have total 58 students in bhmct third year batch. which ca