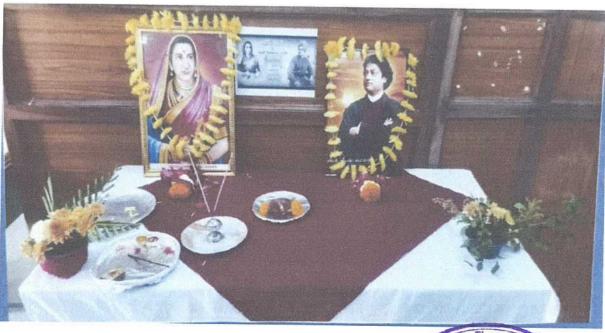

### REPORT ON SWAMI VIVEKANAND AND RAJMATA JIJAU JAYANTI (NATIONAL YOUTH DAY)

SHRI BALASAHEB TIRPUDE COLLEGE OF HOTEL MANAGEMENT AND CATERING TECHNOLOGY, NAGPUR

AKSHAY KRISHNA DANDALE Digitally signed by AKSHAY KRISHNA DANDALE Date: 2023.07.11 16:15:08 +05'30' OFFICIATING PRINCIPAL Shri Balasaheb Tirpude

College of Hotel Management & Catering Technology, Nagour

Birth Anniversary of Swami Vivekananda and Rajmata Jijau celebrated at college at 2:00 pm on 12th Jan 2023. Yug Purush Swami Vivekananda's birthday is celebrated as a national youth sday all over India. He took the importance of Hinduism across the Seven sea, established the 'Ramakrishna Math and Mission' and created a sense of service to the world and said the main mantra 'Shivbhati Jivaseva'. Also, the birth anniversary of Rajmata Jijabai Shah, who supported Hinduism during the reign of Mughals, is on 12 Jan. Nakyavai had a big hand in making Shivaji Maharaj celebrated Birth anniversary of Jijabai, who said that if Shivaji Maharaj wants to rule, he should establish a fort first 2 was celebrated in the library of the college. The program was attended by a large number of students and professors.