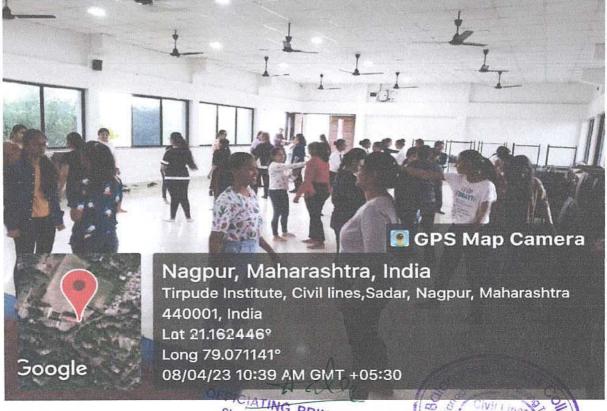

College of Hotel Management & Catering Technology, Nagour

Birth Anniversary of Swami Vivekananda and Rajmata Jijau celebrated at college at 2:00 pm on 12th Jan 2023. Yug Purush Swami Vivekananda's birthday is celebrated as a national youth sday all over India. He took the importance of Hinduism across the Seven sea, established the 'Ramakrishna Math and Mission' and created a sense of service to the world and said the main mantra 'Shivbhati Jivaseva'. Also, the birth anniversary of Rajmata Jijabai Shah, who supported Hinduism during the reign of Mughals, is on 12 Jan. Nakyavai had a big hand in making Shivaji Maharaj celebrated Birth anniversary of Jijabai, who said that if Shivaji Maharaj wants to rule, he should establish a fort first 2 was celebrated in the library of the college. The program was attended by a large number of students and professors.