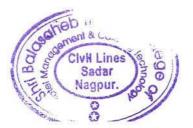

College of Hotel Management & Catering Technology, Nagour

Birth Anniversary of Swami Vivekananda and Rajmata Jijau celebrated at college at 2:00 pm on 12th Jan 2023. Yug Purush Swami Vivekananda's birthday is celebrated as a national youth sday all over India. He took the importance of Hinduism across the Seven sea, established the 'Ramakrishna Math and Mission' and created a sense of service to the world and said the main mantra 'Shivbhati Jivaseva'. Also, the birth anniversary of Rajmata Jijabai Shah, who supported Hinduism during the reign of Mughals, is on 12 Jan. Nakyavai had a big hand in making Shivaji Maharaj celebrated Birth anniversary of Jijabai, who said that if Shivaji Maharaj wants to rule, he should establish a fort first 2 was celebrated in the library of the college. The program was attended by a large number of students and professors.