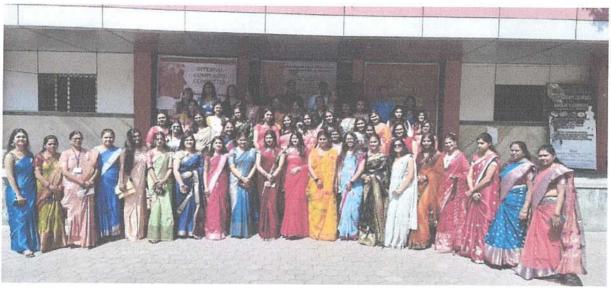

### REPORT ON INTERNATIONAL WOMEN'S DAY CELEBRATION

@ SHRI BALASAHEB TIRPUDE COLLEGE OF MANAGEMENT AND CATERING TECHNOLOGY

OFFICIATING PRINCIPAL

Sie miasaheb Tirpude College Fotel Management & Catering reclinology, Nagpur

DANDALE

AKSHAY KRISHNA Digitally signed by AKSHAY KRISHNA DANDALE Date: 2023.07.11 15:13:56 +05'30'

ORGANISED BY 2

ICC AND NDLI

Submitted by: Nitu B. Jaiswal

The International Women's Day celebrated in many countries around the world. As United Nation describe International Women's Day (IWD) is a global day celebrating the social, economic, cultural and political achievements of women. The day also marks a call to action for accelerating gender parity. Significant activity is witnessed worldwide as groups come together to celebrate women's achievements or rally for women's equality. Where, Hospitality industry is considered as one of the forerunners in driving growth among the service sector in India and as the bedrock of tall travel and tourism-related activities, generate huge employment opportunities both directly and indirectly. With mor and more women stepping into the industry, their contribution to the sector has increased as an attractive industry that sees women workforce across levels their participation had been underrepresented in management and leadership roles.

However, this scenario is changing now as women in the hospitality industry are shattering all stereotypes and taking up major roles in the hospitality industry. Women are increasingly occupying managerial positions in the industry along with taking firm steps towards successful careers and making their mark prominent with their hospitality instincts. They are seen in mid as well as senior managing including having board positions and also creating an encouraging environment for the other women to match their footsteps which leads to increase the number of female students in college campus. Hence, Internal Complaint committee and National Digital Library of India of Shri Balasaheb Tirpude College of Hotel Management and Catering Technology celebrated this International Women's Day showcasing their gratitude toward various women's already leading in hospitality sector and students who will be joining them soon.

Drape of India was the theme for this celebration conducted at training restaurant and bar. Event anchor Dr. Dipti Manapure commences the celebration by welcoming Ms. Ghana Tirpude to this event by generous floral bouquet offered by Mr. Akshay Dandale, the principal of the college. Followed by Ms. Sanskruti Bhandarkar BHMCT final year student presentation on womens leading hospitality industry today. After that Ms. Ghana Tirpude address the students to acquire new technology to advance their knowledge and skill for this industry, later vote of thanks presented by and Ms. Surabhi Kelwadkar BHMCT final year student followed by DJ session along with snack for female student.