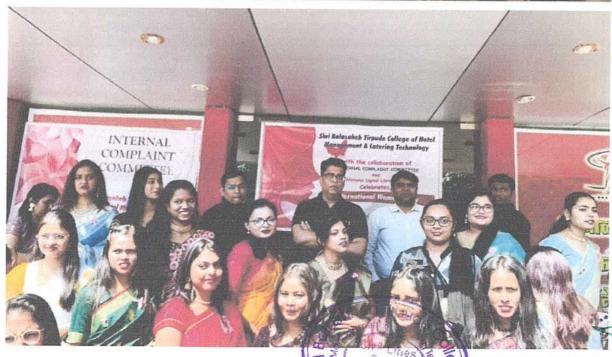

DANDALE

AKSHAY KRISHNA Digitally signed by AKSHAY KRISHNA DANDALE Date: 2023.07.11 15:13:56 +05'30'

ORGANISED BY 2

ICC AND NDLI

Submitted by: Nitu B. Jaiswal

The International Women's Day celebrated in many countries around the world. As United Nation describe International Women's Day (IWD) is a global day celebrating the social, economic, cultural and political achievements of women. The day also marks a call to action for accelerating gender parity. Significant activity is witnessed worldwide as groups come together to celebrate women's achievements or rally for women's equality. Where, Hospitality industry is considered as one of the forerunners in driving growth among the service sector in India and as the bedrock of tall travel and tourism-related activities, generate huge employment opportunities both directly and indirectly. With mor and more women stepping into the industry, their contribution to the sector has increased as an attractive industry that sees women workforce across levels their participation had been underrepresented in management and leadership roles.

However, this scenario is changing now as women in the hospitality industry are shattering all stereotypes and taking up major roles in the hospitality industry. Women are increasingly occupying managerial positions in the industry along with taking firm steps towards successful careers and making their mark prominent with their hospitality instincts. They are seen in mid as well as senior managing including having board positions and also creating an encouraging environment for the other women to match their footsteps which leads to increase the number of female students in college campus. Hence, Internal Complaint committee and National Digital Library of India of Shri Balasaheb Tirpude College of Hotel Management and Catering Technology celebrated this International Women's Day showcasing their gratitude toward various women's already leading in hospitality sector and students who will be joining them soon.

Drape of India was the theme for this celebration conducted at training restaurant and bar. Event anchor Dr. Dipti Manapure commences the celebration by welcoming Ms. Ghana Tirpude to this event by generous floral bouquet offered by Mr. Akshay Dandale, the principal of the college. Followed by Ms. Sanskruti Bhandarkar BHMCT final year student presentation on womens leading hospitality industry today. After that Ms. Ghana Tirpude address the students to acquire new technology to advance their knowledge and skill for this industry, later vote of thanks presented by and Ms. Surabhi Kelwadkar BHMCT final year student followed by DJ session along with snack for female student.