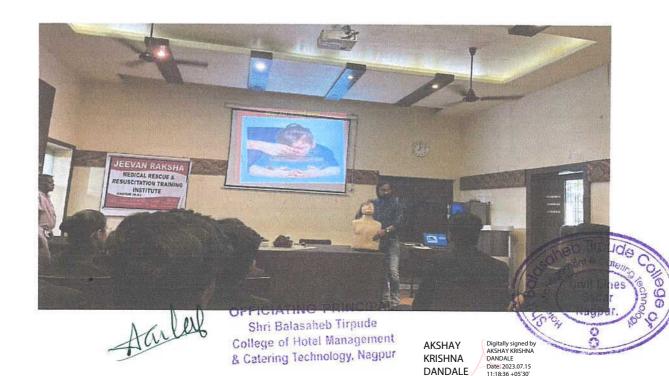

emester- V Students. 54 students were benefited by the training along with Assistant Professor Mr. Bhupendra Shinde. Acting Principal Mr. Akshay Dandale Welcomes Delegates from Jeevan Raksha while the objective of training and introductions were presented by Assistant Professor Ms. Nitu Jaiswal. Both the sessions on First Aid were facilitated by Dr. Shyam Laddha Director, Jeevan Raksha.

The training focused on Aim of First Aid, how to perform CPR, Choking, wound care, how to manage every day minor accidents and learn how to treat an unconscious and breathing casualty and manage minor cuts, grazes, bleeding and burns. First Aid generally consists of a series of simple and in some cases, potentially lifesaving techniques that an individual can be trained to perform with minimal equipment.





### Tirpude College Nagpur <tirpudehmct@gmail.com>

### First Aid Training To Students

3 messages

Tirpude College Nagpur <tirpudehmct@gmail.com> To: sagar laddha <Sagar.jrct@gmail.com>

15 March 2023 at 16:04

Respected Sir,

We are leading a Hotel Management College running four years degree in Hotel Management and Catering Technology. As per curriculum, third year students have first aid training in practical. We have total 59 students 01 faculty in bhmet third year batch, which can be divided into two batches for training for two day training session.

We are planning to organize first aid training on 5th (Wednesday) and 6th (Thursday) April 2023 between 12.00 to 5.00 pm.

This is a kind request to provide the best proposal from your side. Please find the contents of their syllabu