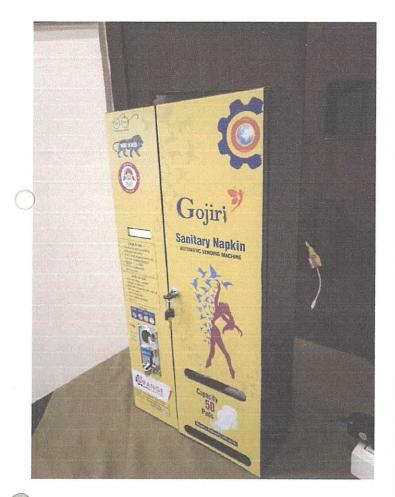

e Code: HM4219 ● ŔTM NU College Code - 007 AISHE Code: C-18976

Reference no: SBT/HMCT/IL/2023/ 480

Date: - 16/06/2023

To,

Mr. Avinash Thakre,

Orange Techno,

Nagpur

Subject: Invitation for conducting the Informative Session on Menstrual Health and Hygiene on

Respected Sir,

With reference to above mentioned subject, we would like to invite you to organize the Informative Session on Menstrual Health and Hygiene on 17.06.23 Between 10.00-11.00hrs.

Hoping for long and meaningful association.

Thanking you,

Regards.

Nitu B. Jaiswal

(Assistant Professor)

9372167250 NITUJAISWAL

Assistant Professor Shri Balasaheb Tirpude College of Hotel Management Catering Technology, Nagou



AKSHAY KRISHNA **DANDALE** 

Digitally signed by AKSHAY KRISHNA DANDALE Date: 2023.07.17 14:46:30 +05'30'



MENSTRUAL HEALTH
HYGIENE SESSION BY
AVINASH THAKRE



ICC & NSS UNIT OF SHRI BALASAHEB TIRPUDE COLLEGE OF HOTEL MANAGEMENT AND CATERING TECHNOLOGY

On 17/06/2023 @ Training Restaurant & Bar

With the increase in number of female students enrolling in to collge and to create safe and healthy atmosphere for them college had organises the Menstrual Health and Hygiene session which is essential to the well-being and empowerment of women and adolescent girls. The aim of this session was to create facilities that effectively manage their menstruation as girls and women require access to water, sanitation and hygiene (WASH) facilities, affordable and appropriate menstrual hygiene materials, information on good practices, and a supportive environment where they can manage menstruation without em