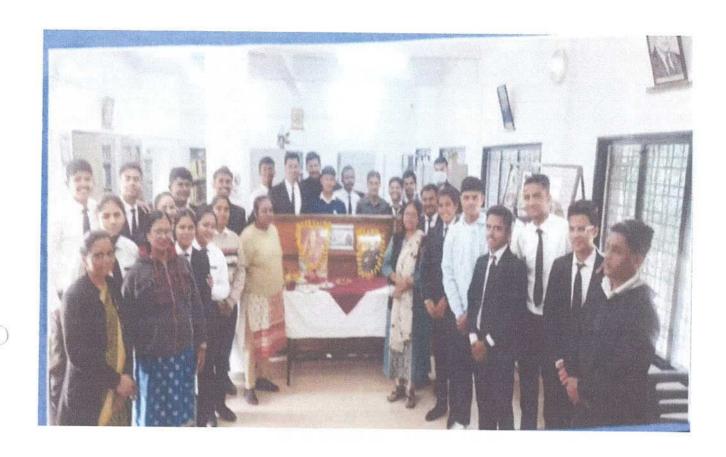

### REPORT ON SWAMI VIVEKANAND AND RAJMATA JIJAU JAYANTI (NATIONAL YOUTH DAY)

SHRI BALASAHEB TIRPUDE COLLEGE OF HOTEL MANAGEMENT AND CATERING TECHNOLOGY, NAGPUR

AKSHAY KRISHNA DANDALE Digitally signed by AKSHAY KRISHNA DANDALE Date: 2023.07.11 16:15:08 +05'30' OFFICIATING PRINCIPAL Shri Balasaheb Tirpude

College of Hotel Management & Catering Technology, Nagour

Birth Anniversary of Swami Vivekananda and Rajmata Jijau celebrated at college at 2:00 pm on 12th Jan 2023. Yug Purush Swami Vivekananda's birthday is celebrated as a national youth sday all over India. He took the importance of Hinduism across the Seven sea, established the 'Ramakrishna Math and Mission' and created a sense of service to the world and said the main mantra 'Shivbhati Jivaseva'. Also, the birth anniversary of Rajmata Jijabai Shah, who supported Hinduism during the reign of Mughals, is on 12 Jan. Nakyavai had a big hand in making Shivaji Maharaj celebrated Birth anniversary of Jijabai, who said that if Shivaji Maharaj wants to rule, he should establish a fort first 2 was celebrated in the library of the college. The program was attended by a large number of students and professors.