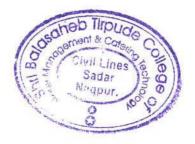

On Behalf of Management, Staff and Students of this Institute I, the Undersigned would like to extend my sincere thanks for sharing your experience with our students on Hospitality Industry and perspectives in Hospitality Industry.

I feel that the induction session 2018 will be fruitful to the first year students and will help them in achieving their goal with better approach.

Looking ahead for a long and meaningful association.

Thanking You.