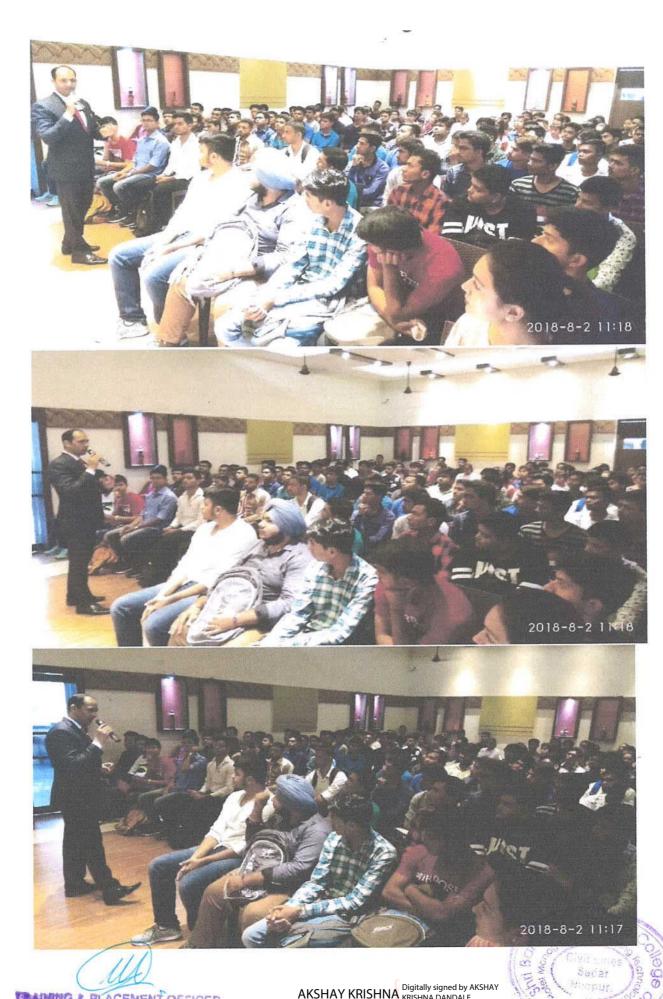

On Behalf of Management, Staff and Students of this Institute I, the Undersigned would like to extend my sincere thanks for sharing your experience with our students on Hospitality Industry and perspectives in Hospitality Industry.

I feel that the induction session 2018 will be fruitful to the first year students and will help them in achieving their goal with better approach.

Looking ahead for a long and meaningful association.

Thanking You.