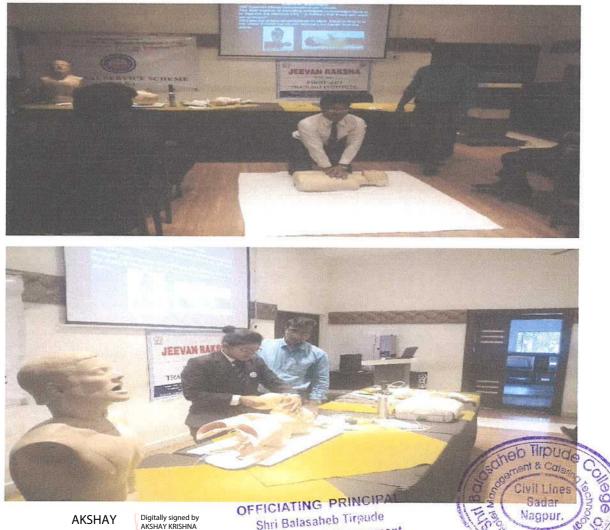

V Students. 52 students of BHMCT Semester have attended the training programme along with Assistant Professor Ms. Nitu Jaiswal. Assistant Professor Yelesh Lanjewar Welcomes Delegates from Jeevan Raksha and One of our student Nidhi Valentino Rocks, provided the welcome speech and vote of thanks. Both the sessions on First Aid were facilitated by D1. Sliyam Laddha Director, Jeevan Raksha.

The training focused on Aim of First Aid, how to perform CPR, Choking, wound care, how to manage every day minor accidents and Learn how to treat an unconscious and breathing casualty and manage minor cuts, grazes, bleeding and burns. First Aid generally consists of a series of simple and in some cases, potentially lifesaving techniques that an individual can be trained to perform with minimal equipment.



AKSHAY KRISHNA DANDALE DANDALE DANDALE DANDALE OFFICIATING PRIMetry Shri Balasaheb Tirpude College of Hotel Management & Catering Technology, Nagpur



à.

After conducting every Sessions Written test were conducted and feedbacks on training session were collected by the Jeevan Raksha team then the Certificates were distributed among participants. The whole event was organised by college NSS cell.





Digitally signed by AKSHAY KRISHNA DANDALE Date: 2023.07.15 10:53:30 +05'30'

OFFICIATING PRINCIPAL Shri Balasaheb Tirpude College of Hotel Management & Catering Technology, Nagpur



Tirpude College Nagpur <tirpudehmct@gmail.com>

### First Aid Training to Students

6 messages

Tirpude College Nagpur <tirpudehmct@gmail.com> To: Sagar.jrct@gmail.com

26 June 2018 at 09:49

Sir.

We are lea