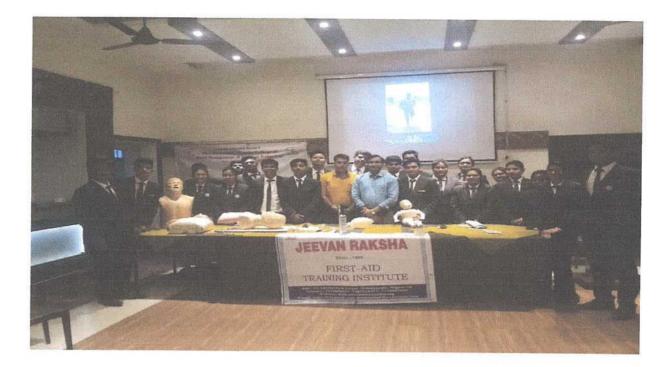

sh Lanjewar Welcomes Delegates from Jeevan Raksha and One of our student Nidhi Valentino Rocks, provided the welcome speech and vote of thanks. Both the sessions on First Aid were facilitated by D1. Sliyam Laddha Director, Jeevan Raksha.

The training focused on Aim of First Aid, how to perform CPR, Choking, wound care, how to manage every day minor accidents and Learn how to treat an unconscious and breathing casualty and manage minor cuts, grazes, bleeding and burns. First Aid generally consists of a series of simple and in some cases, potentially lifesaving techniques that an individual can be trained to perform with minimal equipment.



AKSHAY KRISHNA DANDALE DANDALE DANDALE DANDALE OFFICIATING PRIMetry Shri Balasaheb Tirpude College of Hotel Management & Catering Technology, Nagpur



à.

After conducting every Sessions Written test were conducted and feedbacks on training session were collected by the Jeevan Raksha team then the Certificates were distributed among participants. The whole event was organised by college NSS cell.





Digitally signed by AKSHAY KRISHNA DANDALE Date: 2023.07.15 10:53:30 +05'30'

OFFICIATING PRINCIPAL Shri Balasaheb Tirpude College of Hotel Management & Catering Technology, Nagpur



Tirpude College Nagpur <tirpudehmct@gmail.com>

### First Aid Training to Students

6 messages

Tirpude College Nagpur <tirpudehmct@gmail.com> To: Sagar.jrct@gmail.com

26 June 2018 at 09:49

Sir.

We are leading Hotel Management College running four years degree in Hotel Management and Catering Technology. As per curriculum third year students have first ai