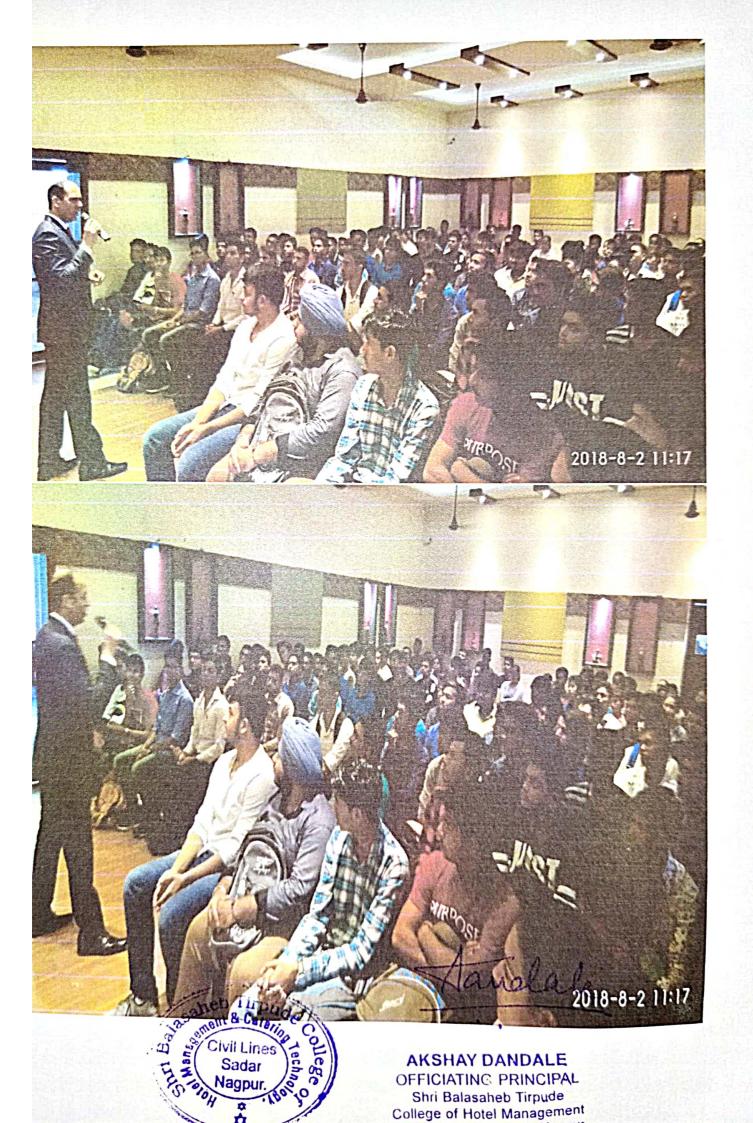

On Behalf of Management, Staff and Students of this Institute I, the Undersigned would like to extend my sincere thanks for sharing your experience with our students on Hospitality Industry and perspectives in Hospitality Industry.

I feel that the induction session 2018 will be fruitful to the first year students and will help them in achieving their goal with better approach.

Looking ahead for a long and meaningful association.

Thanking You.