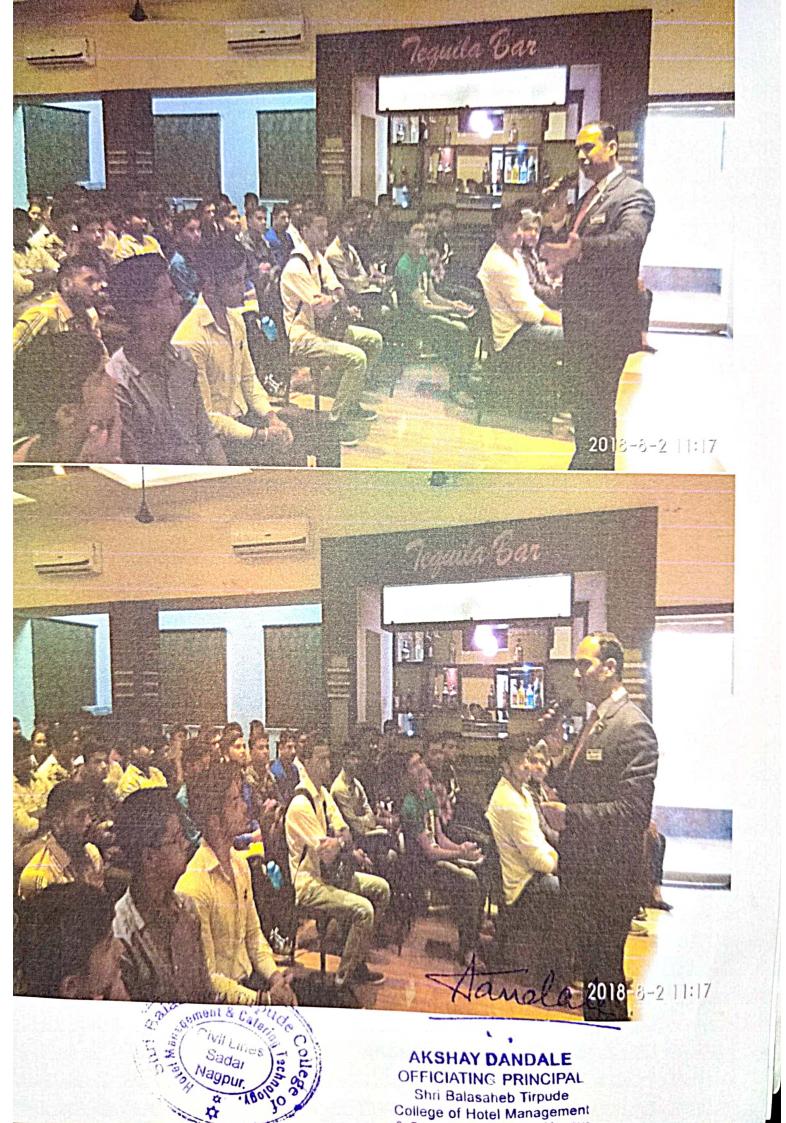

Date: - 02/08/2018

To,

Mr. Himanshu Chaudhari. Nagpur.

Thanks Letter.

Dear Sir,

On Behalf of Management, Staff and Students of this Institute I, the Undersigned would like to extend my sincere thanks for giving a lecture on "Professional approach in Hospitality and importance of industrial training for students" and sharing your experience with our Students.

I feel that the induction session will be fruitful to the students and will help them in achieving their goal.

Looking ahead for a long and meaningful association.

Thanking You.

Yours Faithfully,

TRAINING & PLACEMENT OFFICER Shri Balasaheb Tirpude College of Hotel Management & Catering Technology Civil Lines, Sader, NAGPUR.