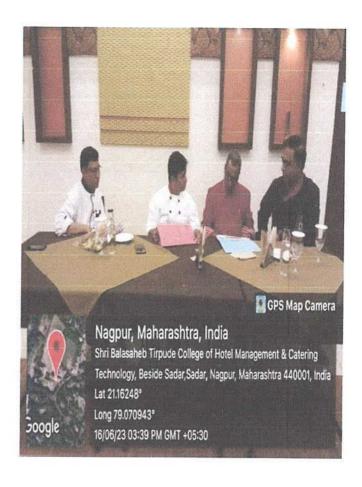

# Ice Cream Making Competition

Name of Event/ Activity- Ice Cream Making Competition

Name of Judge: Mr. Prashant Bhagat (Managers Operation, Akshaya Patra)

Name of Event Co-ordinator faculty - Mr. Ankeet kenekar & Mr. Yogesh Meshram

Date of Event -16/06/2023

Time of Event- 2.00pm

Number of Students Participated – 07

Venue for Event - College Premises (Training Restaurant and Bar)

Type of event/ Activity – Ice Cream Making competition with authentic ingredients and method of preparation.