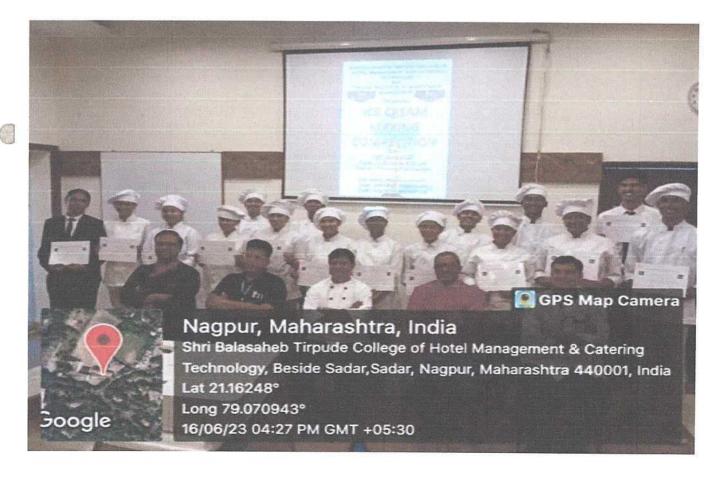

# Ice Cream Making Competition

Name of Event/ Activity- Ice Cream Making Competition

Name of Judge: Mr. Prashant Bhagat (Managers Operation, Akshaya Patra)

Name of Event Co-ordinator faculty - Mr. Ankeet kenekar & Mr. Yogesh Meshram

Date of Event -16/06/2023

Time of Event- 2.00pm

Number of Students Participated – 07

Venue for Event - College Premises (Training Restaurant and Bar)

Type of event/ Activity – Ice Cream Making competition with authentic ingredients and method of preparation.

### Process:

Flyer for the competition was posted in what Sapp group of class and entries were expected for the same. No Registration fees for the competition. Numbers of entries were received but only the 07 students were selected by the co- coordinator taking into consideration the practical skills. All the students were asked to prepare Ice cream at their home and bring it on the time of the day.

Volunteers supported the participants for arranging the tables, mise en place and presentation part. 2 judges were involved in finding the best Ice Cream made by the students.

Most of the students had made Ice Cream for the first time and were excited do it.