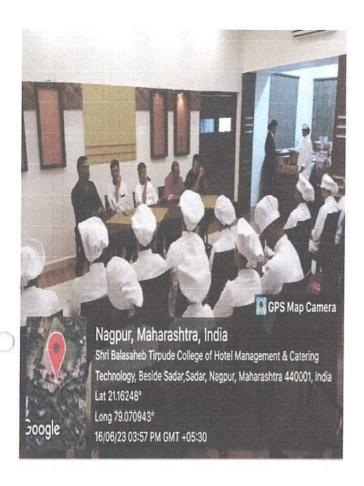

Date of Event -16/06/2023

Time of Event- 2.00pm

Number of Students Participated – 07

Venue for Event - College Premises (Training Restaurant and Bar)

Type of event/ Activity – Ice Cream Making competition with authentic ingredients and method of preparation.

### Process:

Flyer for the competition was posted in what Sapp group of class and entries were expected for the same. No Registration fees for the competition. Numbers of entries were received but only the 07 students were selected by the co- coordinator taking into consideration the practical skills. All the students were asked to prepare Ice cream at their home and bring it on the time of the day.

Volunteers supported the participants for arranging the tables, mise en place and presentation part. 2 judges were involved in finding the best Ice Cream made by the students.

Most of the students had made Ice Cream for the first time and were excited do it.