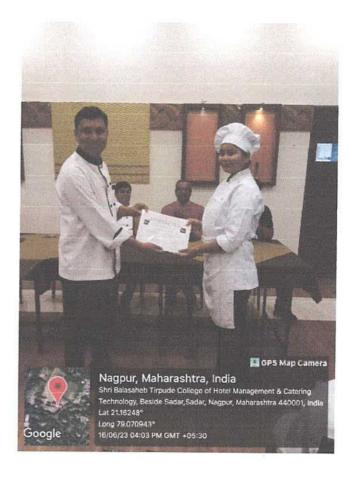

### Result:

Three students named Ms.Pooja Sharma, Ms Sharayu Gawande, & Ms Ashelesha Mandape were ranked I, II and III respectively in Ice Cream Making Competition of Bachelor of hotel management and catering technology. Remaining students received participations certificate.