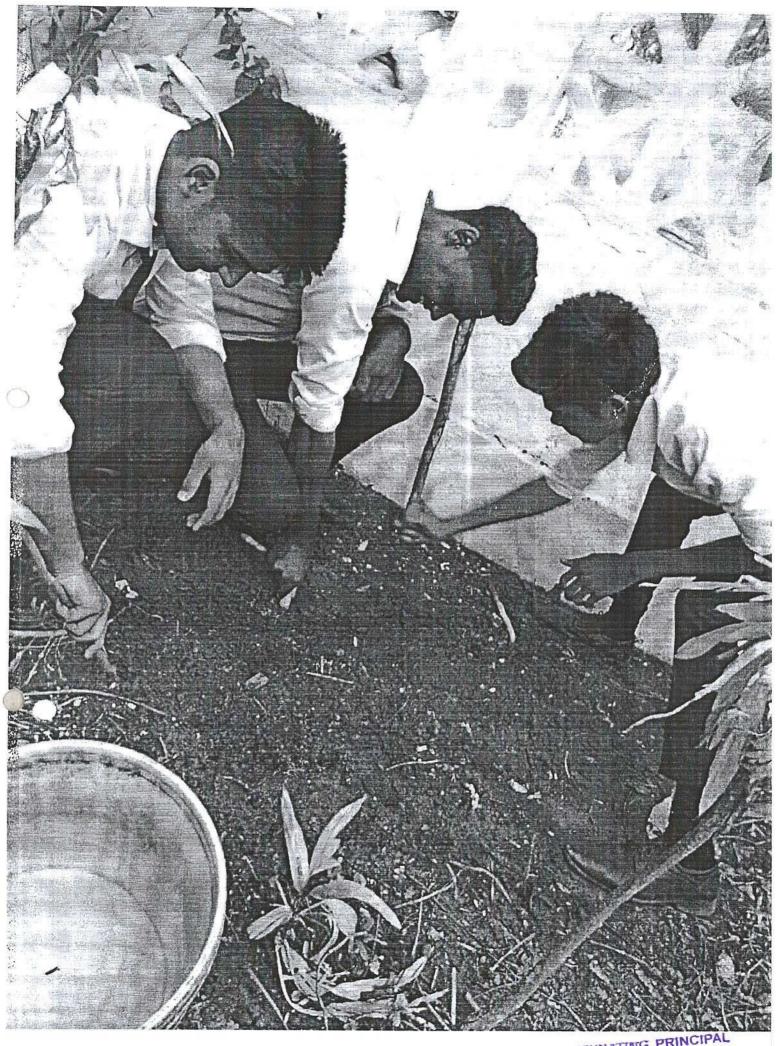

#### Activity format

Students are request to indulge themselves for the following activities:-

- Green Gas conservation.
- Rain water conservation.
- · Solar energy conservation.
- Plastic and Paper napkin free Campus.

Civil Line

Sadar

Nagpur

Students are introduced to these 4 conservation along with implementing these 4 conservation way in our college. Along with teachers they have thought about how it has been used and what is the best way to use these 4 conservation along with live Demo.