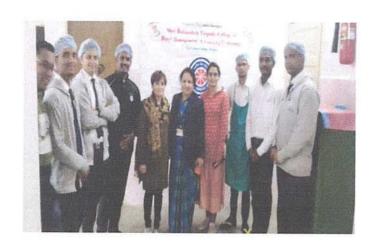

#### Introduction

Shri Balasaheb Tirpude College of HMCT organized a Lifestyle for Environment seminar on 16<sup>th</sup> May 2023 at college training restaurant and bar. The aim for this activate is to provide knowledge on *Lifestyle for Environment* by seminar and along with that implement and use these practices to help earth to heal, we are also aiming to develop our students knowledge and skills for using this activities for their future references.

Civil Line

Sadar

Nagpur

Students are introduced to these 4 conservation along with implementing these 4 conservation way in our college. Along with teachers they have thought about how it has been used and what is the best way to use these 4 conservation along with live Demo.