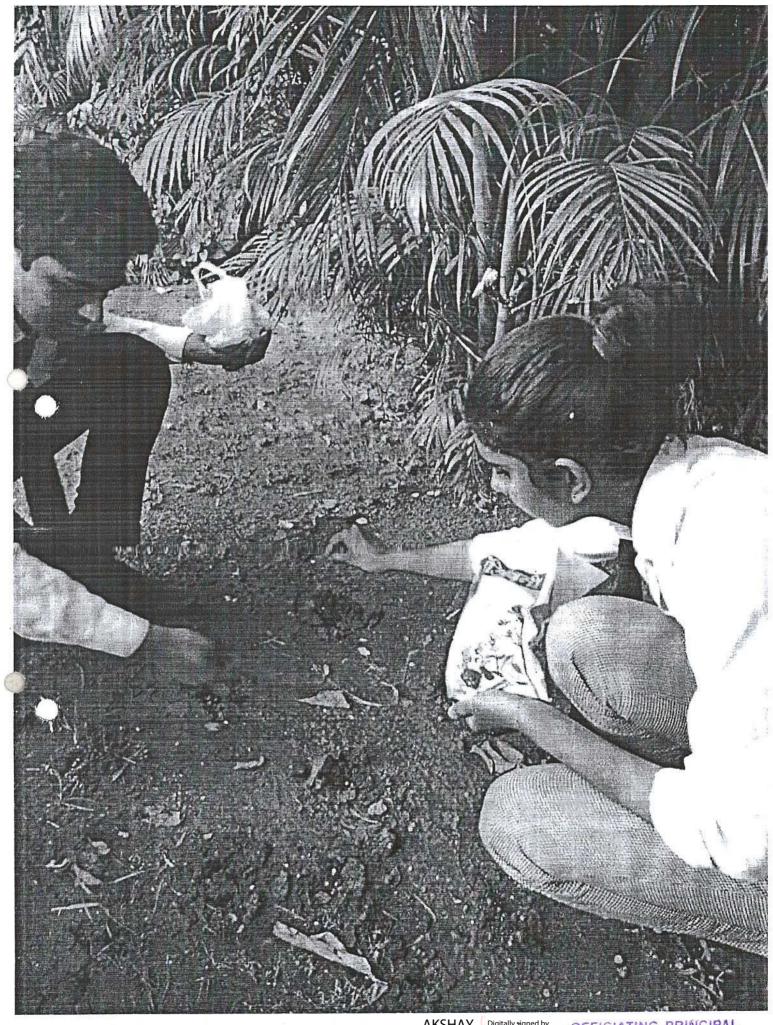

#### Activity format

Students are request to indulge themselves for the following activities:-

- Green Gas conservation.
- Rain water conservation.
- · Solar energy conservation.
- Plastic and Paper napkin free Campus.

Civil Line

Sadar

Nagpur

Students are introduced to these 4 conservation along with implementing these 4 conservation way in our college. Along with teachers they have thought about how it has been used and what is the best way to use these 4 conservation along with live Demo.