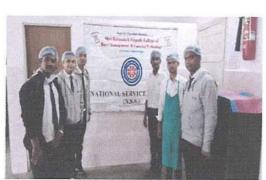

#### SHRI BALASAHEB TIRPUDE COLLEGE OF HMCT

Organise

Lifestyle for Environment seminar

| Date         | 12 to 17-05-2023            |
|--------------|-----------------------------|
| Seminar      | 16 <sup>th</sup> May 2023   |
| Time         | 1:30 pm                     |
| Venue        | Training Restourant and har |
| Participants | BHMCT II sem & IV sem       |

#### Introduction

Shri Balasaheb Tirpude College of HMCT organized a Lifestyle for Environment seminar on 16<sup>th</sup> May 2023 at college training restaurant and bar. The aim for this activate is to provide knowledge on *Lifestyle for Environment* by seminar and along with that implement and use these practices to help earth to heal, we are also aiming to develop our students knowledge and skills for using this activities for their future references.