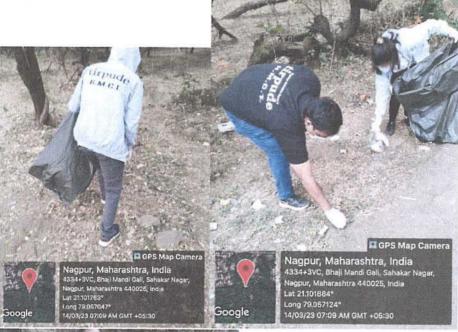

#### Activity format

Students are request to indulge themselves for the following activities:-

- Green Gas conservation.
- Rain water conservation.
- · Solar energy conservation.
- Plastic and Paper napkin free Campus.

Civil Line

Sadar

Nagpur

Students are introduced to these 4 conservation along with implementing these 4 conservation way in our college. Along with teachers they have thought about how it has been used and what is the best way to use these 4 conservation along with live Demo.