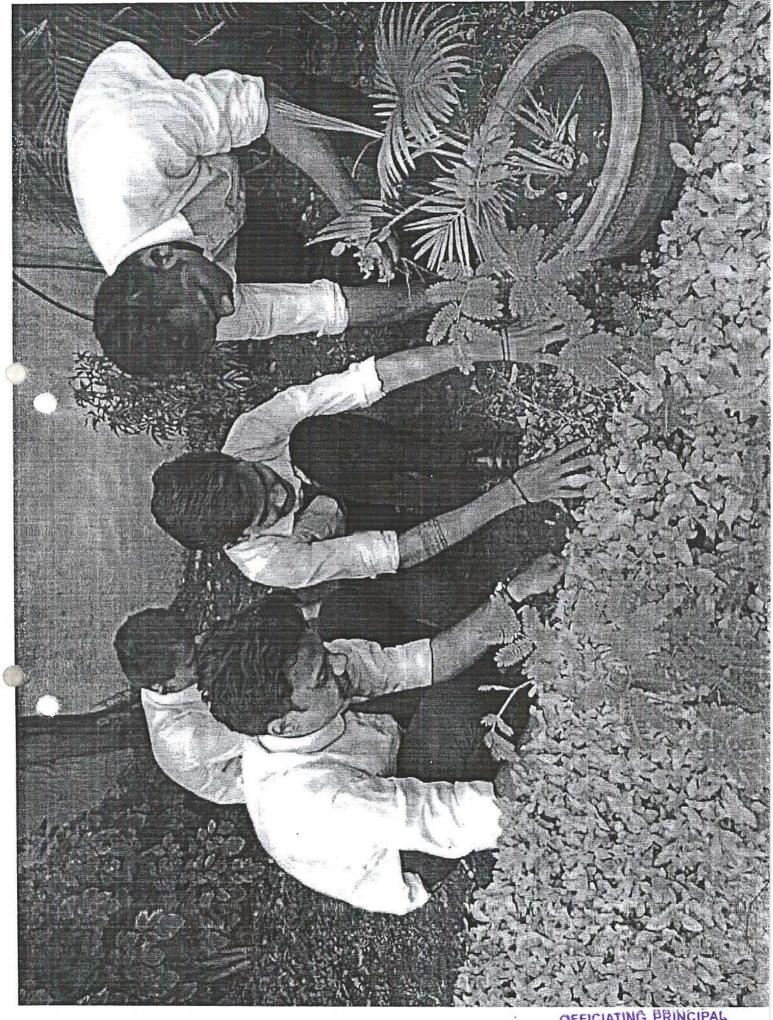

#### Activity format

Students are request to indulge themselves for the following activities:-

- Green Gas conservation.
- Rain water conservation.
- · Solar energy conservation.
- Plastic and Paper napkin free Campus.

Civil Line

Sadar

Nagpur

Students are introduced to these 4 conservation along with implementing these 4 conservation way in our college. Along with teachers they have thought about how it has been used and what is the best way to use these 4 conservation along with live Demo.