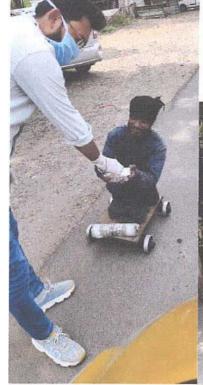

#### Activity format

Students are request to indulge themselves for the following activities:-

- Green Gas conservation.
- Rain water conservation.
- · Solar energy conservation.
- Plastic and Paper napkin free Campus.

Civil Line

Sadar

Nagpur

Students are introduced to these 4 conservation along with implementing these 4 conservation way in our college. Along with teachers they have thought about how it has been used and what is the best way to use these 4 conservation along with live Demo.