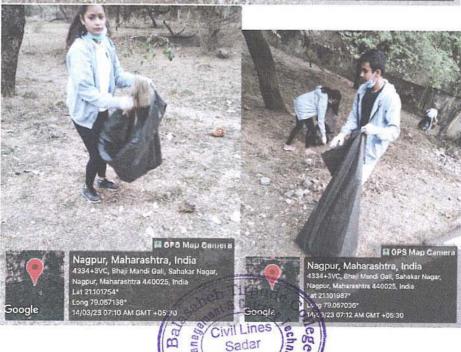

#### Activity format

Students are request to indulge themselves for the following activities:-

- Green Gas conservation.
- Rain water conservation.
- · Solar energy conservation.
- Plastic and Paper napkin free Campus.

Civil Line

Sadar

Nagpur

Students are introduced to these 4 conservation along with implementing these 4 conservation way in our college. Along with teachers they have thought about how it has been used and what is the best way to use these 4 conservation along with live Demo.