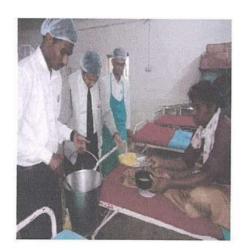

#### Activity format

Students are request to indulge themselves for the following activities:-

- Green Gas conservation.
- Rain water conservation.
- · Solar energy conservation.
- Plastic and Paper napkin free Campus.

Civil Line

Sadar

Nagpur

Students are introduced to these 4 conservation along with implementing these 4 conservation way in our college. Along with teachers they have thought about how it has been used and what is the best way to use these 4 conservation along with live Demo.