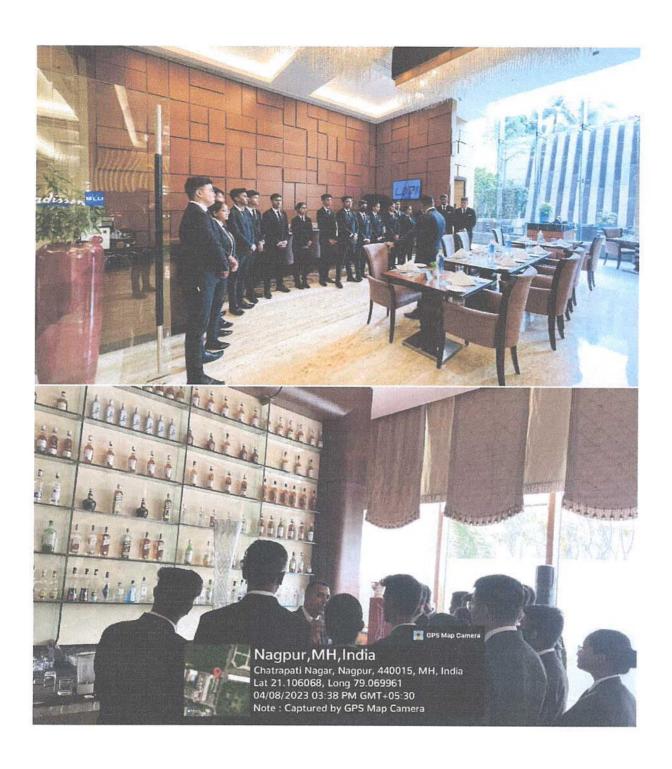

#### Industrial Visit Radisson Blu

Date: 08/04/2023

Nagpur

#### Industrial Visit Report to Radisson Blu Date: 8th April 2023 Time: 2 PM onwards

#### Introduction:

First-year students of Shri Balasaheb Tirpude College of Hotel Management and catering technology Nagpur recently had the opportunity to visit Radisson Blu, a five-star hotel located in Nagpur. The objective of the visit was to gain practical knowledge and insight into the hospitality industry and its operations.

#### Tour:

The visit started with a warm welcome from the hotel staff, who introduced us to the hotel's history and its achievements. We were then taken on a tour of the hotel's various departments, including the front office, food and beverage, housekeeping, and kitchen department.

#### Front Office:

We visited the front office, where we were shown how guests are checked in and out, and the importance of maintaining a high level of customer service. We also learned about the different room categories and their rates, the use of a property management system, and the role of the front office staff in generating revenue for the hotel.

#### Food and Beverage:

Next, we visited the hotel's restaurants and bars, where we were introduced to the various types of cuisines served and the methods used for food preparation. We also learned about the different service styles, such as buffet and à la carte, and how to manage guest complaints and feedback.

#### Housekeeping:

The housekeeping department showed us how to maintain a high level of cleanliness and hygiene in the hotel's guest rooms and public areas. We learned about the different cleaning chemicals and techniques used, as well as the importance of attention to detail in providing a comfortable and pleasant guest experience.