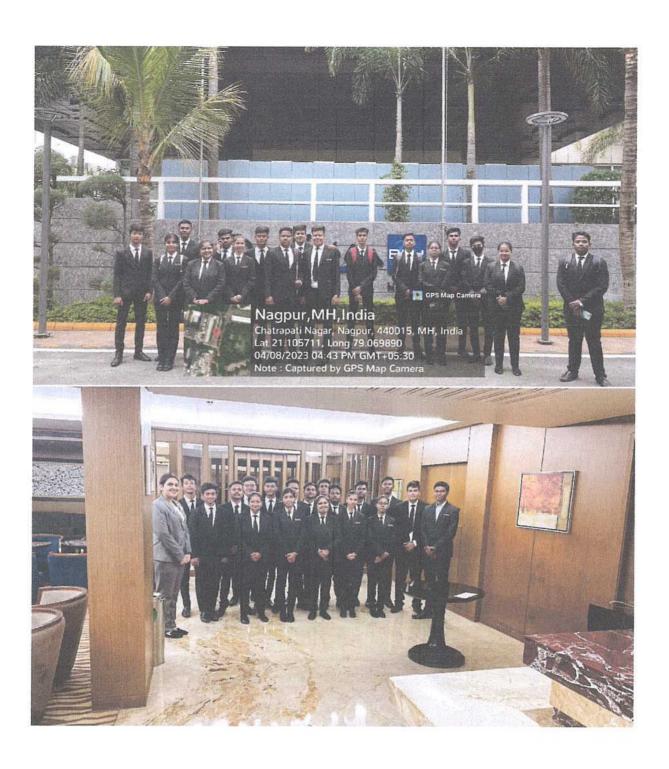

#### Industrial Visit Radisson Blu

Date: 08/04/2023

Nagpur

#### Industrial Visit Report to Radisson Blu Date: 8th April 2023 Time: 2 PM onwards

#### Introduction:

First-year students of Shri Balasaheb Tirpude College of Hotel Management and catering technology Nagpur recently had the opportunity to visit Radisson Blu, a five-star hotel located in Nagpur. The objective of the visit was to gain practical knowledge and insight into the hospitality industry and its operations.

#### Tour:

The visit started with a warm welcome from the hotel staff, who introduced us to the hotel's history and its achievements. We were then taken on a tour of the hotel's various departments, including the front office, food and beverage, housekeeping, and kitchen department.