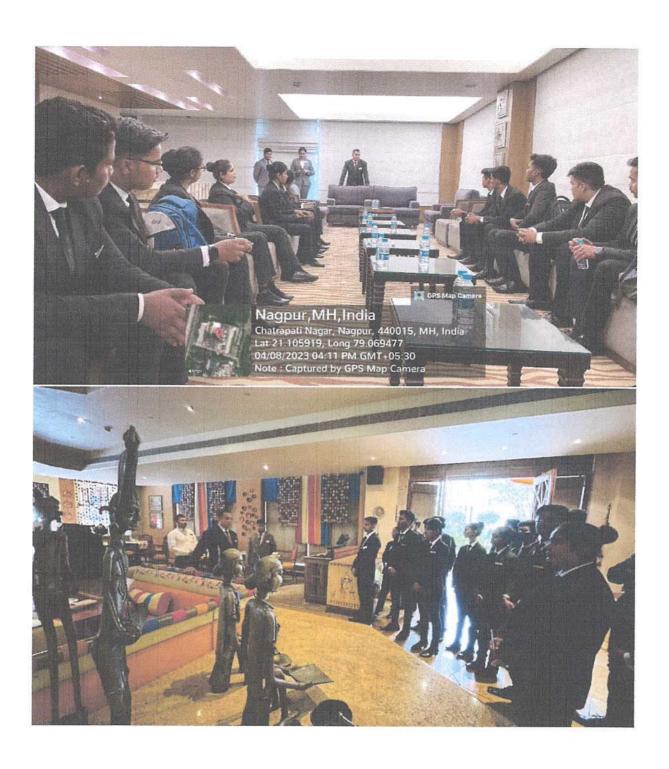

#### Tour:

The visit started with a warm welcome from the hotel staff, who introduced us to the hotel's history and its achievements. We were then taken on a tour of the hotel's various departments, including the front office, food and beverage, housekeeping, and kitchen department.

#### Front Office:

We visited the front office, where we were shown how guests are checked in and out, and the importance of maintaining a high level of customer service. We also learned about the different room categories and their rates, the use of a property management system, and the role of the front office staff in generating revenue for the hotel.

#### Food and Beverage:

Next, we visited the hotel's restaurants and bars, where we were introduced to the various types of cuisines served and the methods used for food preparation. We also learned about the different service styles, such as buffet and à la carte, and how to manage guest complaints and feedback.

#### Housekeeping:

The housekeeping department showed us how to maintain a high level of cleanliness and hygiene in the hotel's guest rooms and public areas. We learned about the different cleaning chemicals and techniques used, as well as the importance of attention to detail in providing a comfortable and pleasant guest experience.