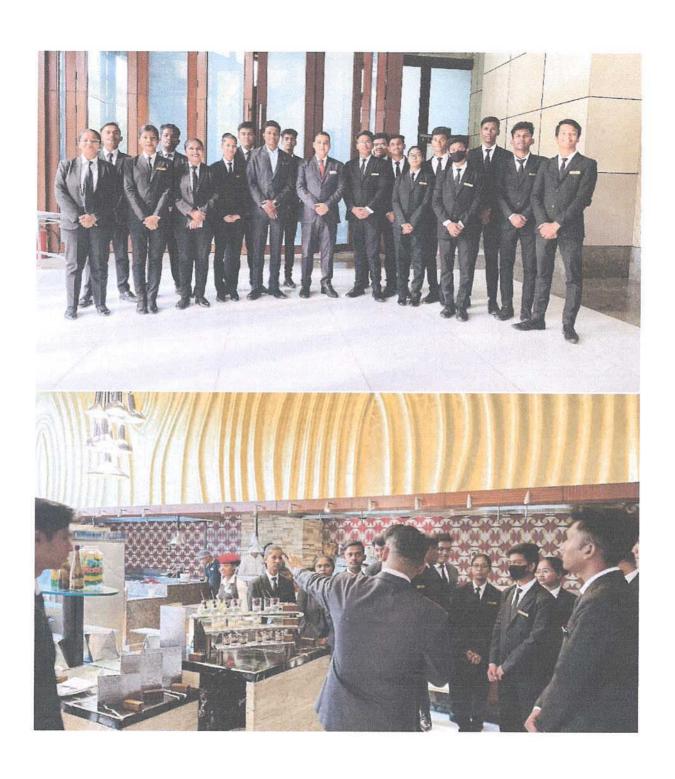

#### Industrial Visit Radisson Blu

Date: 08/04/2023

Nagpur

#### Industrial Visit Report to Radisson Blu Date: 8th April 2023 Time: 2 PM onwards

#### Introduction:

First-year students of Shri Balasaheb Tirpude College of Hotel Management and catering technology Nagpur recently had the opportunity to visit Radisson Blu, a five-star hotel located in Nagpur. The objective of the visit was to gain practical knowledge and insight into the hospitality industry and its operations.

#### Tour:

The visit started with a warm welcome from the hotel staff, who introduced us to the hotel's history and its achievements. We were then taken on a tour of the hotel's various departments, including the front office, food and beverage, housekeeping, and kitchen department.

#### Front Office:

We visited the front office, where we were shown how guests are checked in and out, and the importance of maintaining a high level of customer service. We also learned about the different room categories and their rates, the use of a property management system, and the role of the front office staff in generating revenue for the hotel.

#### Food and Beverage:

Next, we visited the hotel's restaurants and bars, where we were introduced to the various types of cuisines served and the methods used for food preparation. We also learned about the different service styles, such as buffet and à la carte, and how to manage guest complaints and feedback.

#### Housekeeping:

The housekeeping department showed us how to maintain a high level of cleanliness and hygiene in the hotel's guest rooms and public areas. We learned about the different cleaning chemicals and techniques used, as well as the importance of attention to detail in providing a comfortable and pleasant guest experience.