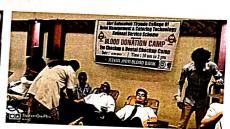

llege of Hotel Management And Catering Technology, Civil Lines, Sadar, Nagpur.

NAME OF THE BENEFITTED ORGANISTION: Jeevan Jyoti Blood Bank

ADDRESS: 1 st Floor 2 Wing, JP Chambers, Abhyankar Nagar, Nagpur 440022

### TASKS UNDERTAKEN:

- 1. Gathered the students in assembly area.
- 2. Weight, gender, Age, Blood Group were noted for each student
- 3. Further the blood samples were checked.
- 4. Blood donation activity started.

**FEEDBACK FROM THE ORGANISATION:** Received a memento of appreciation and a wall watch.

### **ACHIEVEMENTS:**

- 1. The activity was successfully carried out, thanks to the team.
- 2. The students were very co-operative during the activity.

AKSHAY DANDALE
OFFICIATING PRINCIPAL
Shri Balasaheb Tirpude
Cc"ege of Hotel Management
& Catesing Technology, Naggus























वैद्यकीय अधीक्षक,राज्य कामगार विमा योजना रूग्णालय, नागपूर यांचे

(महाराष्ट्र शासन)

मानेवाडा रोड,सोमवारी पेठ, नागपूर-२४

OFFICE OF THE MEDICAL SUPERINTENDENT,
EMPLOYEE'S STATE INSURANCE SCHEME HOSPIT.
(Govt Of Maharashtra)

Camwaripeth, Nagpur-२४. Fax & Tel.Ph.No. 0027 - 2088040 Email: nagpur.esis@gmail.com

NO. ESIS/HOSP/NGP/Certificate/ 734 /2018 Date:-

1 0 AUG 2018

### CERTIFICATE

This is to certify that following National Service Scheme students of Shri Balasaheb Tirpude College of Hotel Management & Catering Technology Nagpur Voluntarily managed the kitchen of this Hospital during Government servant's strike on 09.08.2018.

We appreciate and express our gratitude for the humanitarian services provided by students for the social cause.

### Name of the students.

- S