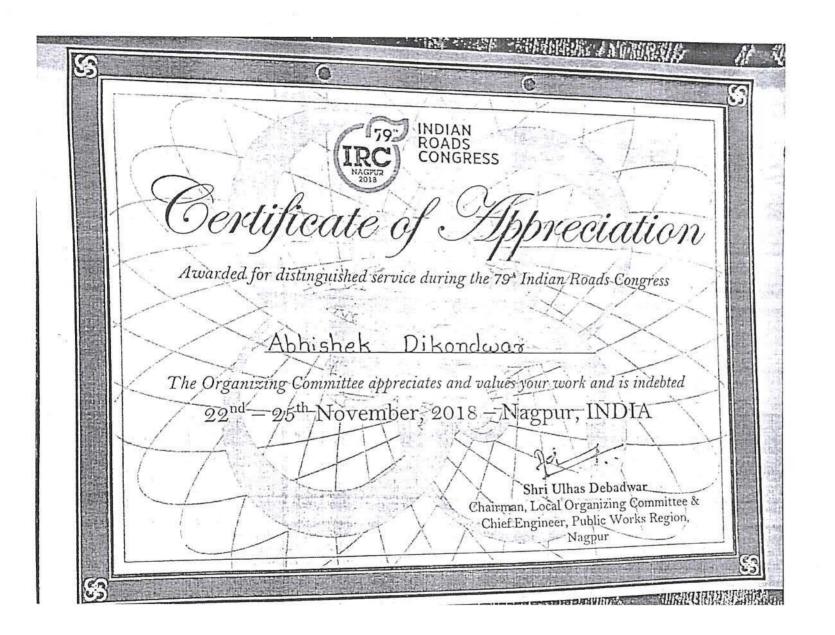

ly. Chairman Cattering Committee 79th Annual Session of IRC and Superintending Engineer. Vigilance and Quality Control. (P.W.) Nagpur.







# INDIAN ROADS CONGRESS

22nd to 25th November 2018

This certificate is being awarded to

### Mr. Tarun Das

for . . . . giving the generous gift of time, talent and energy by putting your voluntary efforts at the 79<sup>th</sup> Indian Roads Congress (IRC), Nagpur, Maharashtra. We at IRC, appreciate your outstanding work towards the session.

Shri Ulhas Debadwar

Chief Engineer, Public Works Department, Nagpur, and

Chairman, Local Organising Committee, 79" Indian Road Congress, Nagpur.

### Shri Ramesh Hotwani

Local Organising Secretary, Public Works Department, Nagpur. Secretary, Local Organising Committee, 79" Indian Road Congress, Nagpur









**AKSHAY KRISHNA** 

Digitally signed by AKSHAY KRISHNA DANDALE DANDALE Date: 2023.07.22 14:36:57 +05'30'





INDIAN ROADS CONGRESS

22nd to 25th November 2018

This certificate is being awarded to

### Mr. Sandesh Rangari

for. giving the generous gift of time, talent and energy by putting your voluntary efforts at the 79<sup>th</sup> Indian Roads Congress (IRC), Nagpur, Maharashtra. We at IRC, appreciate your outstanding work towards the session.

Shri Ulhas Debadwar Chief Engineer, Public Works Department, Nagpur, and Chairman, Local Organising Committee, 79" Indian Road Congress, Nagpur.

Mothani

Shri Ramesh Hotwani Local Organising Secretary, Public Works Department, Nagpur. Secretary, Local Organising Committee, 79" Indian Road Congress, Nagpur.



**AKSHAY** KRISHNA DANDALE DA