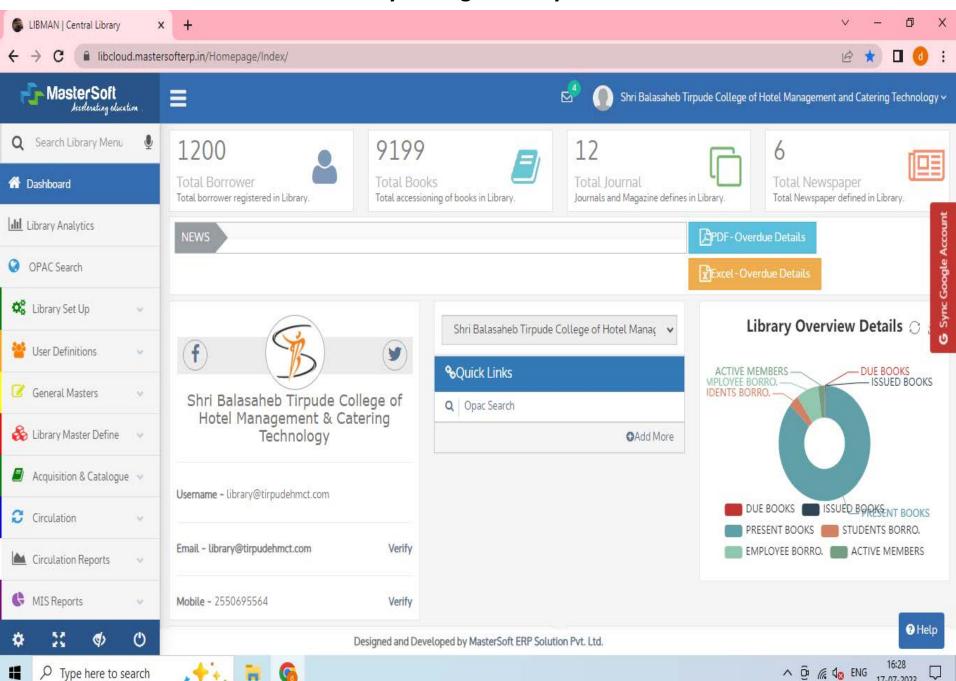

# ICT enabled Student centric methods

#### **Allocation of Subjects**



#### **Allocation of Subjects**



# **Grievance Redressal System**



P Type here to search

^ (0 (1)) € ENG

22-07-2023

28°C Cloudy

# **Grievance Redressal System**



Type here to search

28°C Cloudy

へ (ji くi)) ///、ENG

22-07-2023

# **Cloud based library management System software**



# **Cloud based library management System software**



# **Library Usage (Student Interface)**



# **Library Usage (Student Interface)**



# **Fee Receipt**



# **Centralised Campus Management System Software**

































# **Centralised Campus Management System Software**



# **Centralised Campus Management System Software**



# **Hotel Property Management System (InnKey) software**

































# **INNKEY PMS (Occupancy Report)**

































#### **Students Fees**



#### **Digital Payments**



# Important Notices

- 1) Dear Customer, valid and active Legal Entity Identifier (LEI) of remitter and beneficiary is mandatory for RTGS and NEFT transactions of Rs 50 crore or more with effect from 08-
- 2) An additional feature of "CAPTCHA" has been introduced for ICICI Bank's I