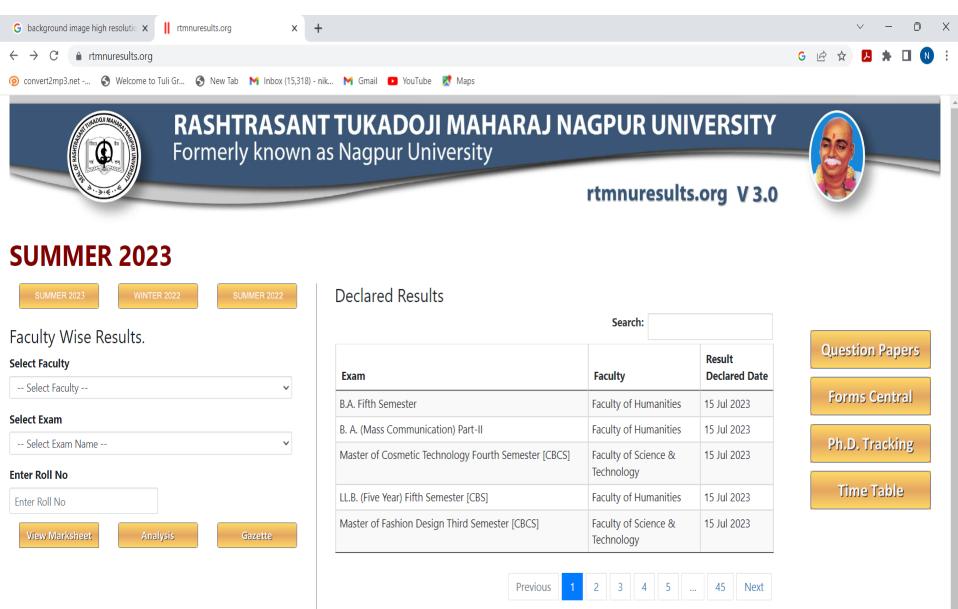

# **Downloading of question papers**

SECURED BY

A positive

Labs with Audio – Visual, LCD, projector with screen, LAN and WIFI.

Labs with Audio – Visual, LCD, projector with screen, LAN and WIFI.

Labs with Audio – Visual, LCD, projector with screen, LAN and WIFI.