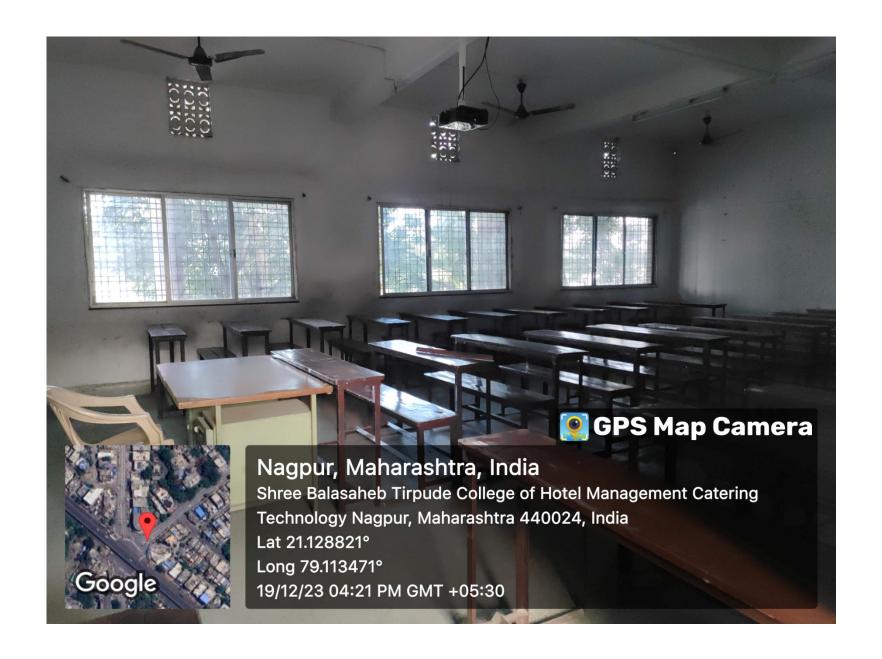

# **Downloading of question papers**

SECURED BY

A positive

Labs with Audio – Visual, LCD, projector with screen, LAN and WIFI.

Labs with Audio – Visual, LCD, projector with screen, LAN and WIFI.

Labs with Audio – Visual, LCD, projector with screen, LAN and WIFI.

# Labs with Audio – Visual, LCD, projector with screen, LAN and WIFI.

+05'30'

#### 1. Smart class room

1.Number of class room with Audio – Visual, LCD, projector with screen, LAN and WIFI.

### Number of class room with Audio – Visual, LCD, projector with screen, LAN and WIFI.

Number of class room with Audio – Visual, LCD, projector with screen, LAN and WIFI.