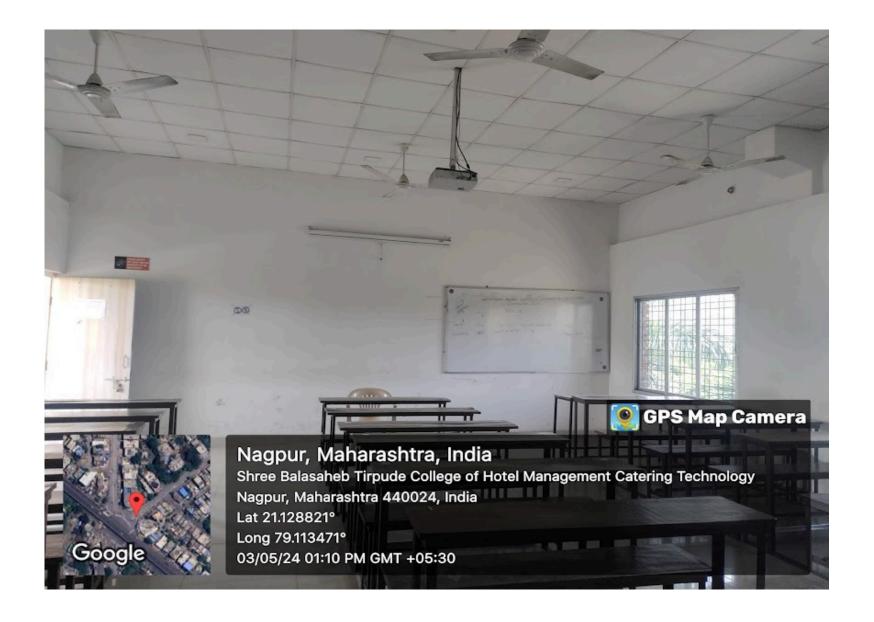

#### 1. Smart class room

1.Number of class room with Audio – Visual, LCD, projector with screen, LAN and WIFI.

### Number of class room with Audio – Visual, LCD, projector with screen, LAN and WIFI.

Number of class room with Audio – Visual, LCD, projector with screen, LAN and WIFI.