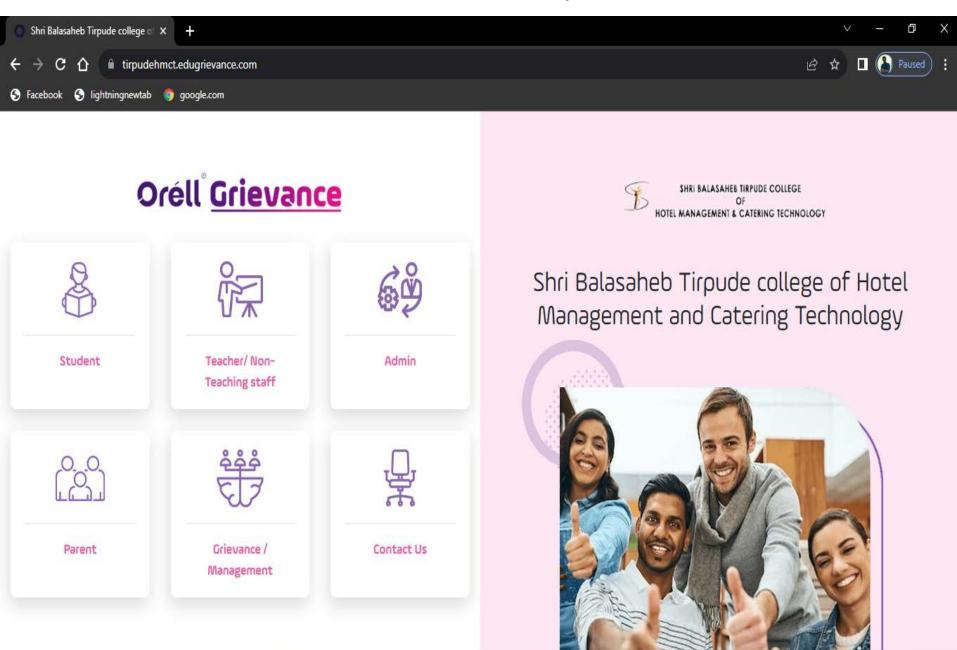

# **Grievance Redressal System**

P Type here to search

^ (0 (1)) € ENG

22-07-2023

28°C Cloudy

# **Grievance Redressal System**

Type here to search

28°C Cloudy

へ (ji くi)) ///、ENG

22-07-2023