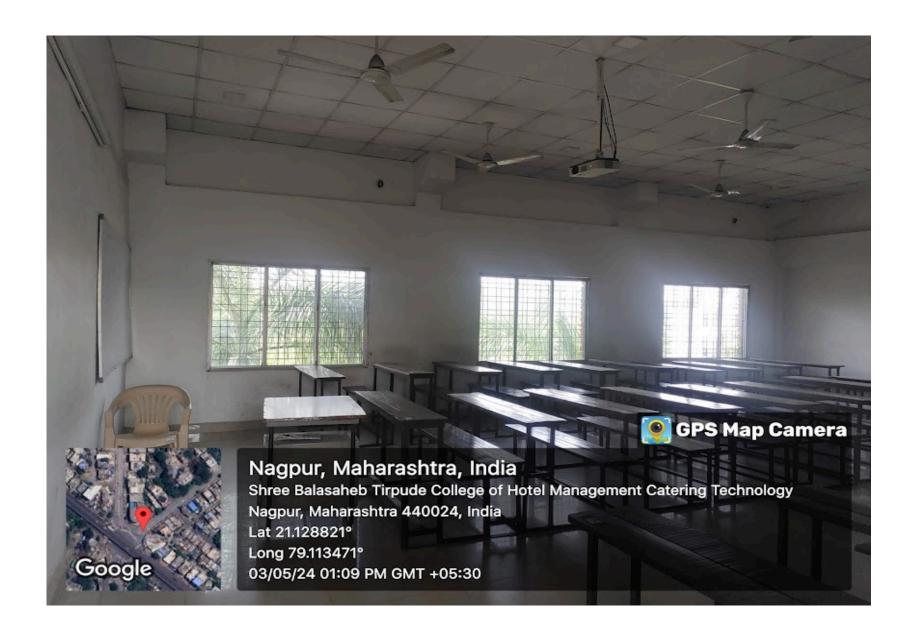

#### 1. Smart class room

1.Number of class room with Audio – Visual, LCD, projector with screen, LAN and WIFI.

### Number of class room with Audio – Visual, LCD, projector with screen, LAN and WIFI.

Number of class room with Audio – Visual, LCD, projector with screen, LAN and WIFI.