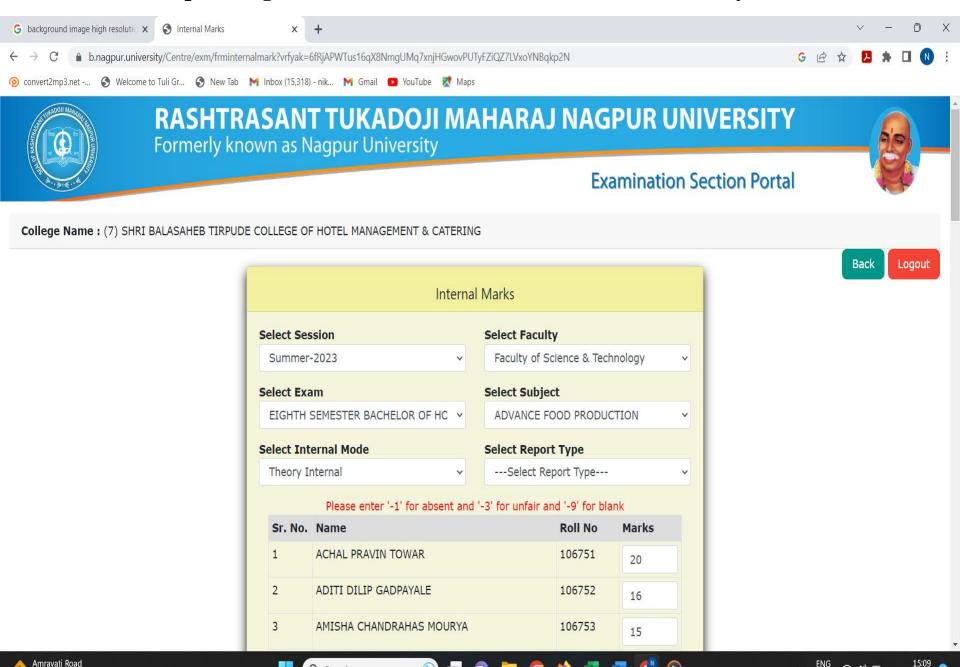

# **Uploading of Internal and External Marks on University Portal**

Q Search

Construction