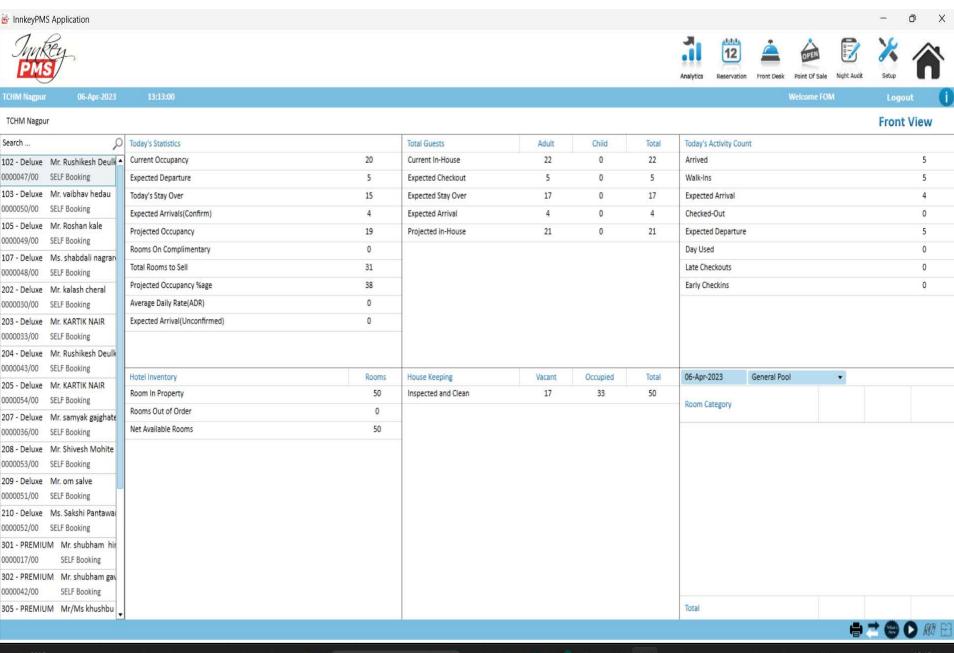

# **Hotel Property Management System (InnKey) software**

# **INNKEY PMS (Occupancy Report)**