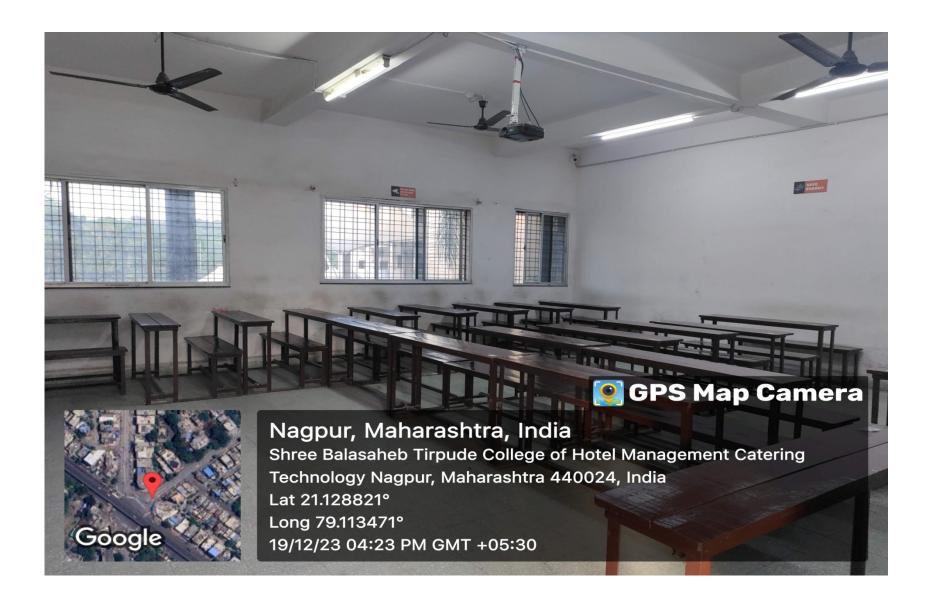

#### 1. Smart class room

1.Number of class room with Audio – Visual, LCD, projector with screen, LAN and WIFI.

### Number of class room with Audio – Visual, LCD, projector with screen, LAN and WIFI.

Number of class room with Audio – Visual, LCD, projector with screen, LAN and WIFI.