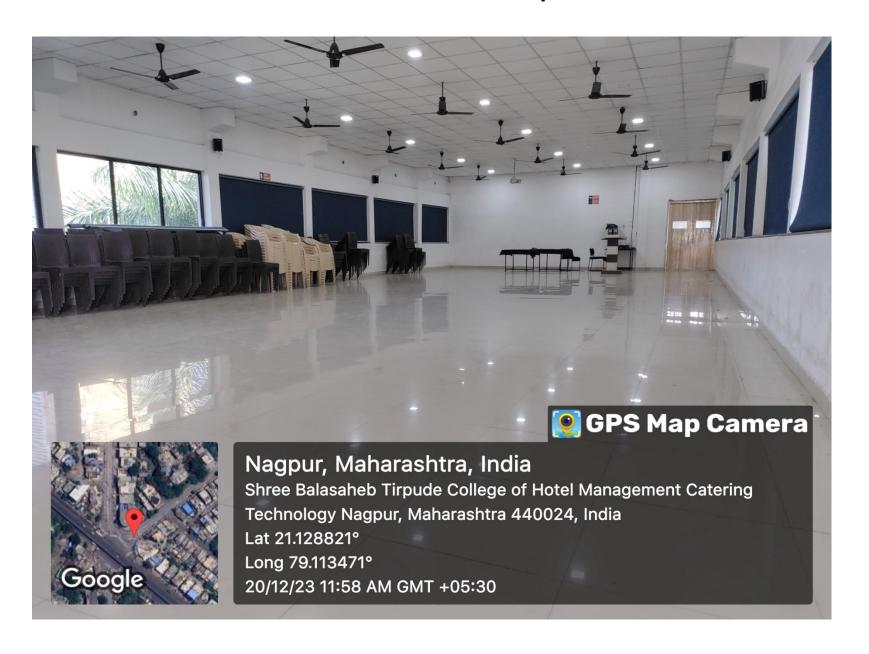

question papers**







SECURED BY

A positive



























Labs with Audio – Visual, LCD, projector with screen, LAN and WIFI.



Labs with Audio – Visual, LCD, projector with screen, LAN and WIFI.



Labs with Audio – Visual, LCD, projector with screen, LAN and WIFI.



# Labs with Audio – Visual, LCD, projector with screen, LAN and WIFI.



+05'30'

# Labs with Audio – Visual, LCD, projector with screen, LAN and WIFI.



+05'30'



#### 1. Smart class room



1.Number of class room with Audio – Visual, LCD, projector with screen, LAN and WIFI.











### Number of class room with Audio – Visual, LCD, projector with screen, LAN and WIFI.



Number of class room with Audio – Visual, LCD, projector with screen, LAN and WIFI.



### 2. Number of seminar hall with podium



#### 3. Desktop computers (Computer Lab)



#### 4. server room



### 6. Router





## 7. Laptop























## 9.CCTV Camera



### 5. Printer (All in one) (scan+copy+ print)



### **Printer**



### 9. CCTV Camera



## 12.HP (Photocopy) Printer





### 13. Barcode Printer



### 14. Barcode scanner