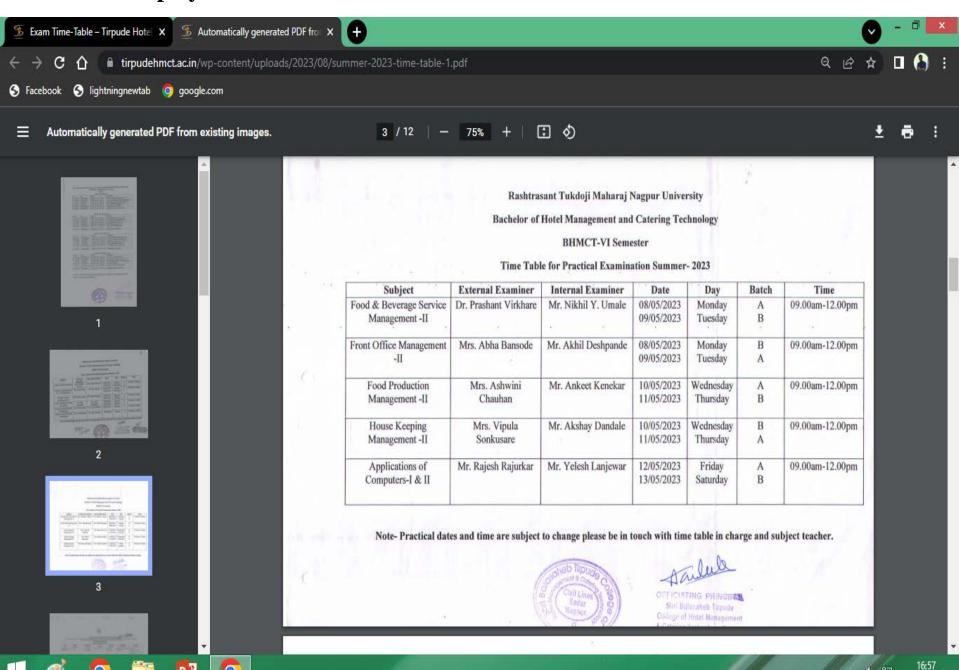

# Display of Internal and External Exam Timetable on Institute Website

Summer 2022 Winter 2022

Summer 2023

# Display of Internal and External Exam Timetable on Institute Website