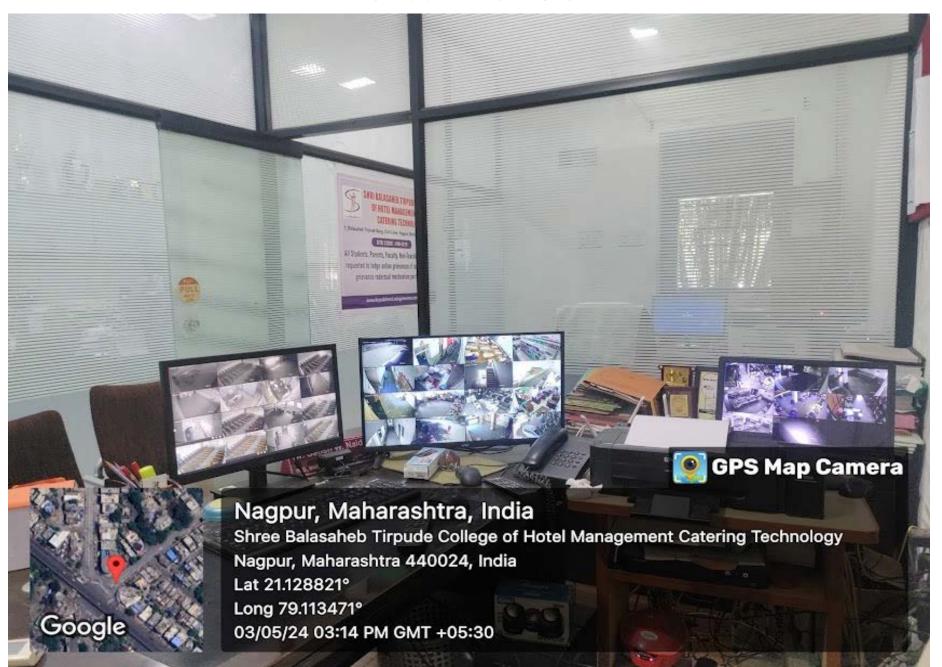

– Visual, LCD, projector with screen, LAN and WIFI.



# Labs with Audio – Visual, LCD, projector with screen, LAN and WIFI.



+05'30'

# Labs with Audio – Visual, LCD, projector with screen, LAN and WIFI.



+05'30'



#### 1. Smart class room



1.Number of class room with Audio – Visual, LCD, projector with screen, LAN and WIFI.











### Number of class room with Audio – Visual, LCD, projector with screen, LAN and WIFI.



Number of class room with Audio – Visual, LCD, projector with screen, LAN and WIFI.



### 2. Number of seminar hall with podium



#### 3. Desktop computers (Computer Lab)



#### 4. server room



### 6. Router





## 7. Laptop























## 9.CCTV Camera



### 5. Printer (All in one) (scan+copy+ print)



### **Printer**



### 9. CCTV Camera



## 12.HP (Photocopy) Printer





### 13. Barcode Printer



### 14. Barcode scanner