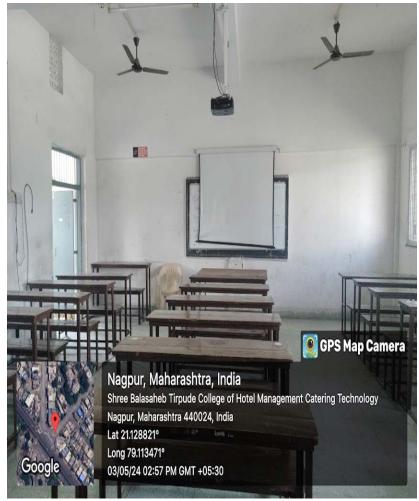

# **Downloading of question papers**

SECURED BY

A positive

Labs with Audio – Visual, LCD, projector with screen, LAN and WIFI.

Labs with Audio – Visual, LCD, projector with screen, LAN and WIFI.

Labs with Audio – Visual, LCD, projector with screen, LAN and WIFI.

# Labs with Audio – Visual, LCD, projector with screen, LAN and WIFI.

+05'30'

#### 1. Smart class room

1.Number of class room with Audio – Visual, LCD, projector with screen, LAN and WIFI.

### Number of class room with Audio – Visual, LCD, projector with screen, LAN and WIFI.

Number of class room with Audio – Visual, LCD, projector with screen, LAN and WIFI.