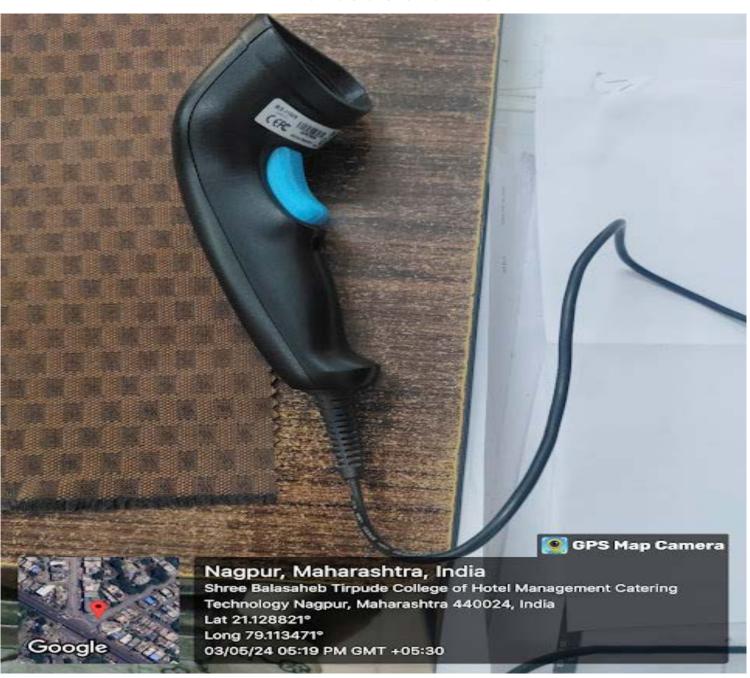

projector with screen, LAN and WIFI.



+05'30'

# Labs with Audio – Visual, LCD, projector with screen, LAN and WIFI.



+05'30'



#### 1. Smart class room



1.Number of class room with Audio – Visual, LCD, projector with screen, LAN and WIFI.











### Number of class room with Audio – Visual, LCD, projector with screen, LAN and WIFI.



Number of class room with Audio – Visual, LCD, projector with screen, LAN and WIFI.



### 2. Number of seminar hall with podium



#### 3. Desktop computers (Computer Lab)



#### 4. server room



### 6. Router





## 7. Laptop























## 9.CCTV Camera



### 5. Printer (All in one) (scan+copy+ print)



### **Printer**



### 9. CCTV Camera



## 12.HP (Photocopy) Printer





### 13. Barcode Printer



### 14. Barcode scanner