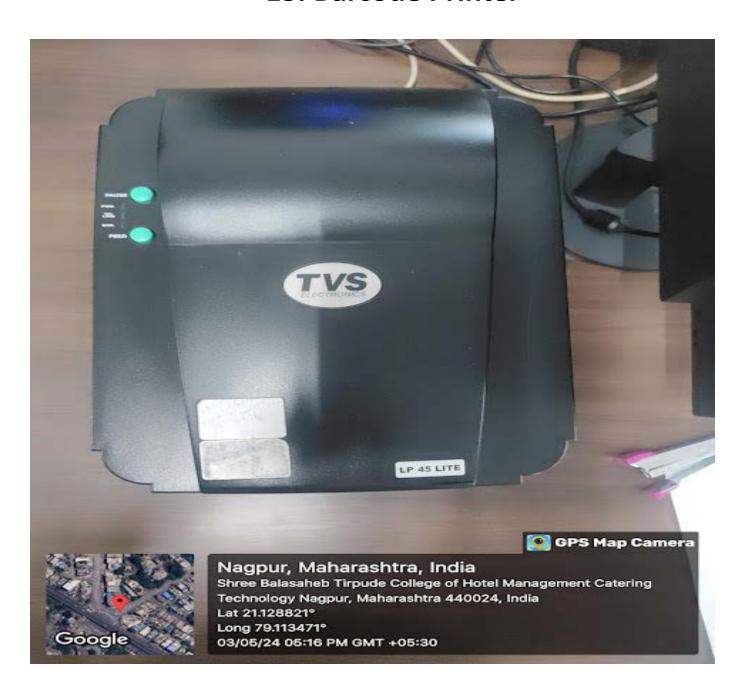

with Audio – Visual, LCD, projector with screen, LAN and WIFI.



+05'30'

# Labs with Audio – Visual, LCD, projector with screen, LAN and WIFI.



+05'30'



#### 1. Smart class room



1.Number of class room with Audio – Visual, LCD, projector with screen, LAN and WIFI.











### Number of class room with Audio – Visual, LCD, projector with screen, LAN and WIFI.



Number of class room with Audio – Visual, LCD, projector with screen, LAN and WIFI.



### 2. Number of seminar hall with podium



#### 3. Desktop computers (Computer Lab)



#### 4. server room



### 6. Router





## 7. Laptop























## 9.CCTV Camera



### 5. Printer (All in one) (scan+copy+ print)



### **Printer**



### 9. CCTV Camera



## 12.HP (Photocopy) Printer





### 13. Barcode Printer



### 14. Barcode scanner