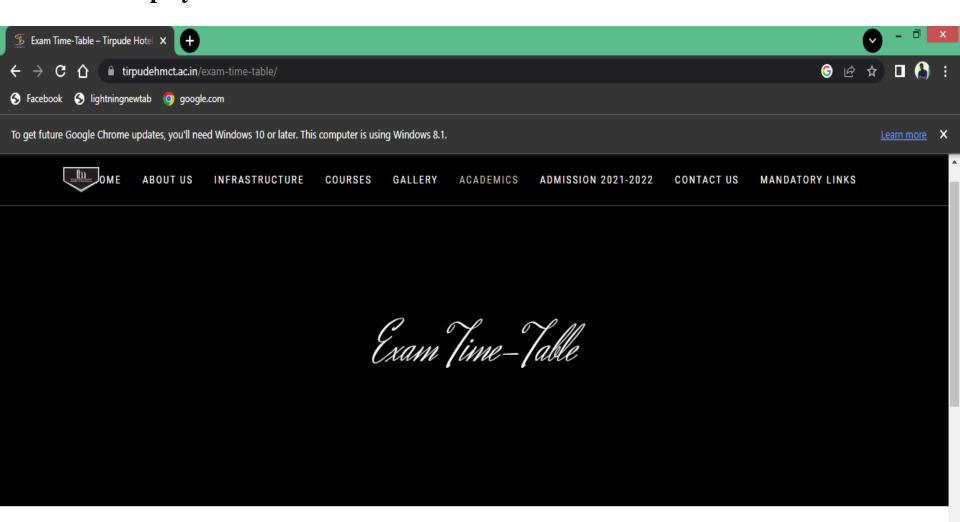

# Display of Internal and External Exam Timetable on Institute Website

# Display of Internal and External Exam Timetable on Institute Website

Summer 2022 Winter 2022

Summer 2023