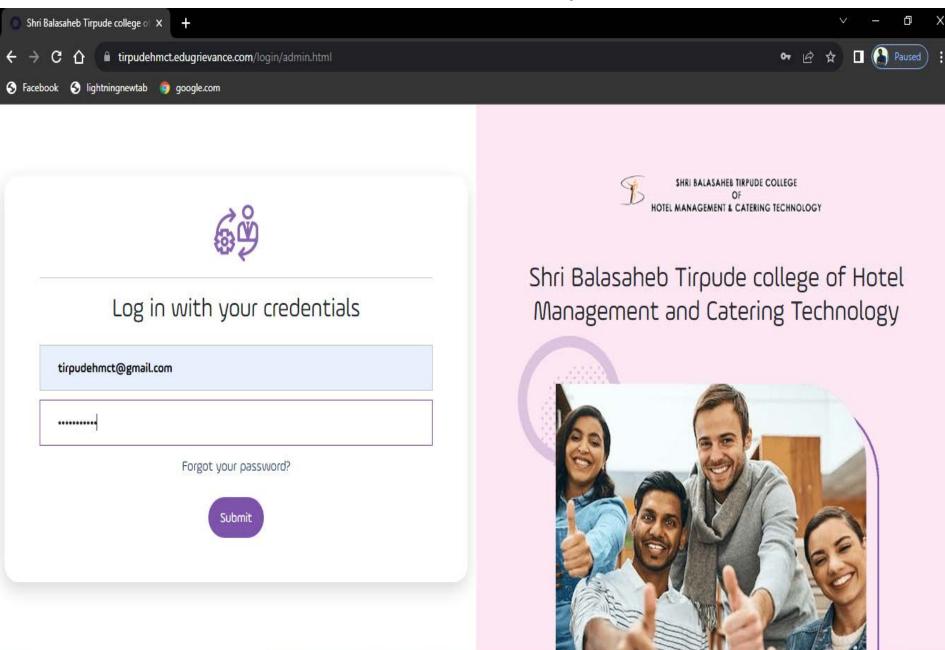

# **Grievance Redressal System**

P Type here to search

^ (0 (1)) € ENG

22-07-2023

28°C Cloudy

# **Grievance Redressal System**

Type here to search

28°C Cloudy

へ (ji くi)) ///、ENG

22-07-2023