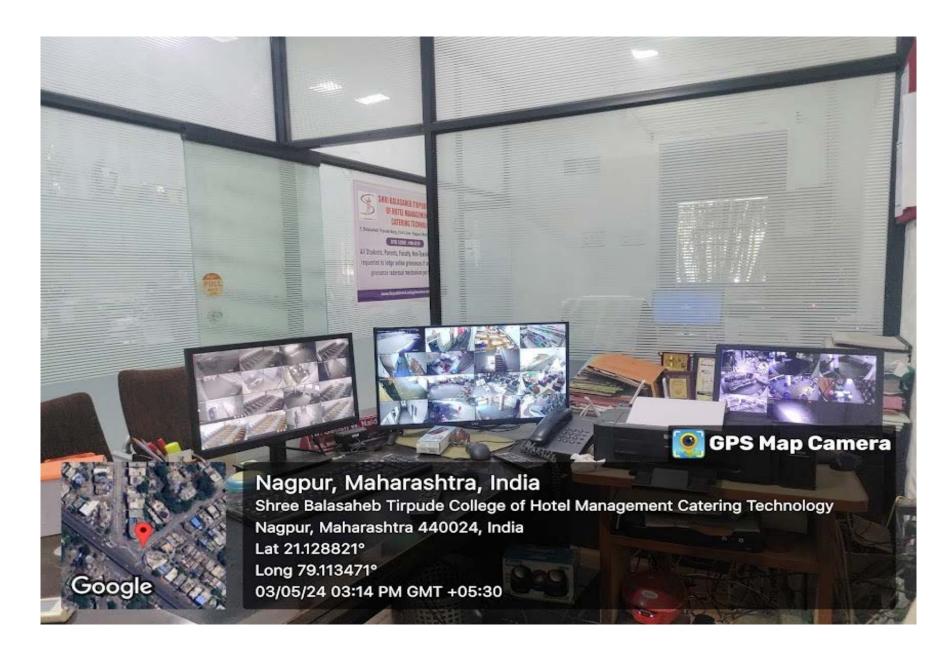

Labs with Audio – Visual, LCD, projector with screen, LAN and WIFI.



Labs with Audio – Visual, LCD, projector with screen, LAN and WIFI.



# Labs with Audio – Visual, LCD, projector with screen, LAN and WIFI.



+05'30'

# Labs with Audio – Visual, LCD, projector with screen, LAN and WIFI.



+05'30'



#### 1. Smart class room



1.Number of class room with Audio – Visual, LCD, projector with screen, LAN and WIFI.











### Number of class room with Audio – Visual, LCD, projector with screen, LAN and WIFI.



Number of class room with Audio – Visual, LCD, projector with screen, LAN and WIFI.



### 2. Number of seminar hall with podium



#### 3. Desktop computers (Computer Lab)



#### 4. server room



### 6. Router





## 7. Laptop























## 9.CCTV Camera



### 5. Printer (All in one) (scan+copy+ print)



### **Printer**



### 9. CCTV Camera



## 12.HP (Photocopy) Printer





### 13. Barcode Printer



### 14. Barcode scanner