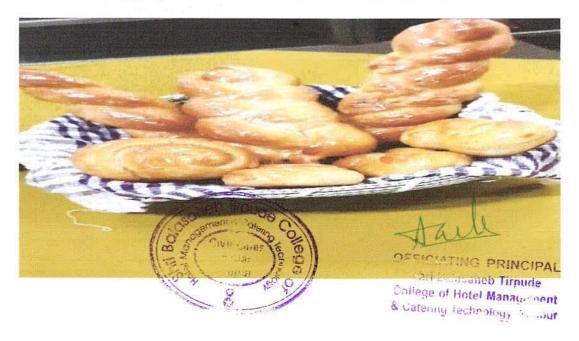

#### Bakery Workshop Day 3

This was the 3<sup>rd</sup> and the last day of the workshop and menu was Bread Rolls and Bread. The students came at 11:00 am and reported to the Bakery. Till then volunteers had done Mise-en-place for the Bread and Bread Rolls ensuring with lining of tray for the Breads.

Then, the process started for making bread and bread rolls. The dough was divided into 2 parts one for the Bread and the other for Bread rolls. After adding yeast in the bread dough, the dough was shifted to in the lined tray and kept for resting so that yeast can spread in the dough and dough will be double the size, Till then we came back to bread rolls and again divided the dough into 5 small balls and started making various styles of the bread rolls and kept them for resting same as for the bread. Then we pre heated the ovens and after that we kept the batch of the breads in the oven by sprinkling few drops of water on the top of the bread. Moving forward we done egg and milk wash on the bread rolls and kept in the oven for baking. Before finishing we have spread the melted white butter on the bread and bread rolls so that they won't get hard and should be soft and moist from inside. Till the breads cook students was given feedback form to fill.