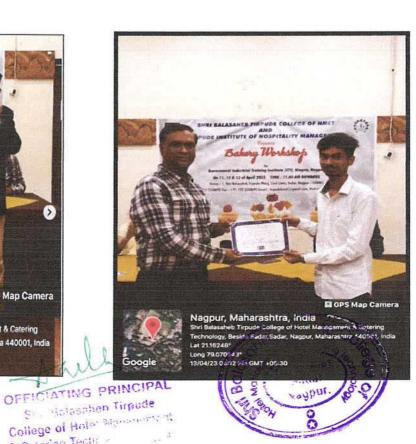

Students were given small Question paper of 10 MCQs and it was kind of Evaluation Test for the students to know that what knowledge they have gained in these 3 days of the workshop.

Lastly Principle of Tirpude College- Mr. Akshay Dhandale Sir addressed the students and felicitated them by giving the certificate for working hard and appreciated the students as well as volunteer team. Later the vote of thanks was given to the students on behalf of staff and students of Tirpude College. Last but not the least group photograph was taken with all the students including volunteer team, principle of Tirpude College and ITI College.