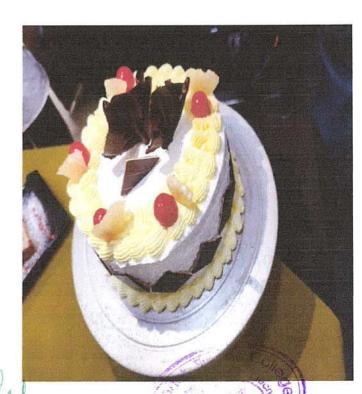

Then the volunteers cut the base of cake and started the making of vanilla and chocolate cake by applying whipped cream and sugar syrup. The volunteers showed how to handle the cake base and whipped cream to the students. The volunteers completed the cakes by piping some beautiful designs and garnishes of chocolates made by the volunteers.

Then the volunteers presented the cakes and fruit cake and all the students took a photo. After that, the students were sent to the bar and restaurant for the lunch in that they have eaten **Dal bhaji and jeera rice along with the cakes pieces as a dessert.** 