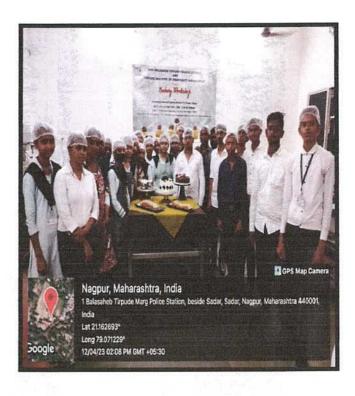

Students were given small Question paper of 10 MCQs and it was kind of Evaluation Test for the students to know that what knowledge they have gained in these 3 days of the workshop.

Lastly Principle of Tirpude College- Mr. Akshay Dhandale Sir addressed the students and felicitated them by giving the certificate for working hard and appreciated the students as well as volunteer team. Later the vote of thanks was given to the students on behalf of staff and students of Tirpude College. Last but not the least group photograph was taken with all the students including volunteer team, principle of Tirpude College and ITI College.