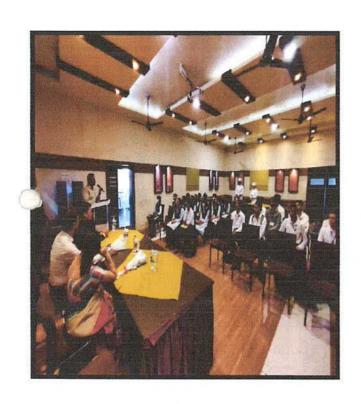

#### Introduction:

Tirpude

Civil Lines Sadar

Nagour

de ement & Con

It all started with the entry of students from the government ITI College Hingna Nagpur to Shri Balasaheb Tirpude College of Hotel Management and Catering Technology for the 3 days bakery workshop in which their registration was done by Ms. Devashree Raole at 10.45 am. After that, all the students were asked to gathered in Training restaurant & Bar of our college. The welcome speech was commenced by Ms.Sayali Karade by providing the information on the purpose of the workshop to outreach students in making them capable in particular skills which they can utilize it in their future. After completing her valuable thoughts, she invited the principal of our college Prof .Akshay Dandale sir and asking him to felicitate the principal of Government ITI College Dr. Ajay Bezalwar sir and showing warm welcome to the students accompanied with him by explaining the motive of the workshop and the importance of adding a minute skill to their arsenal. She invited Assistant Professor and faculty in charge for the bakery workshop Mr.Ankeet Kenekar to give some light on the event and complete the introduction process to Bakery. He has conveyed the significance of acquiring the knowledge of bakery and demonstrating the skills in