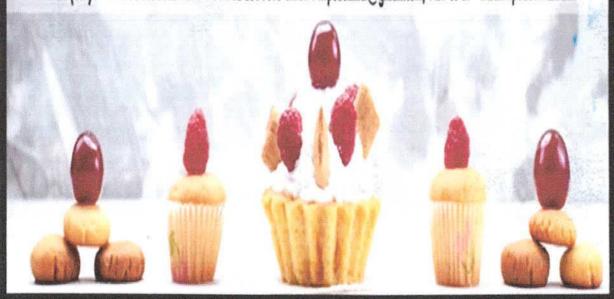

#### **BAKERY WORKSHOP DAY 2**

GENOISE SPONGE (VANILLA AND CHOCOLATE), FRUIT CAKE

On day 2, all the students came at sharp at 10:30 am, till then the volunteers were measuring the ingredients for the **Genoise Sponge and Fruit Cake**, lined the cake tin for them and made garnishes. At 11:00am **Ankeet sir** came and dictated the recipes to the students. After that, students started the preparation of the genoise sponge under the guidance of volunteers. The Volunteers explained them the meringue process for the genoise sponge and then started the process.

Volunteers made the batter of genoise sponge for them and pour it into the lined cake tin, sir insert all the cake tin in the oven for baking. Till the cake was baking, the students started the creaming process for the fruit cake under the guidance of volunteers and sir. As they completed with the fruit cake batter, volunteers put the batter in lined fruit cake tin. Till that time, the cake was baked and sir removed the cakes for the cooling process.

Then the volunteers cut the base of cake and started the making of vanilla and chocolate cake by applying whipped cream and sugar syrup. The volunteers showed how to handle the cake base and whipped cream to the students. The volunteers completed the cakes by piping some beautiful designs and garnishes of chocolates made by the volunteers.

Then the volunteers presented the cakes and fruit cake and all the students took a photo. After that, the students were sent to the bar and restaurant for the lunch in that they have eaten **Dal bhaji and jeera rice along with the cakes pieces as a dessert.** 