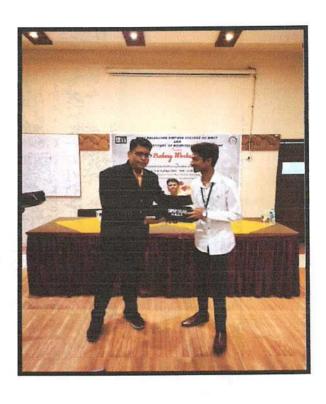

Students were given small Question paper of 10 MCQs and it was kind of Evaluation Test for the students to know that what knowledge they have gained in these 3 days of the workshop.

Lastly Principle of Tirpude College- Mr. Akshay Dhandale Sir addressed the students and felicitated them by giving the certificate for working hard and appreciated the students as well as volunteer team. Later the vote of thanks was given to the students on behalf of staff and students of Tirpude College. Last but not the least group photograph was taken with all the students including volunteer team, principle of Tirpude College and ITI College.