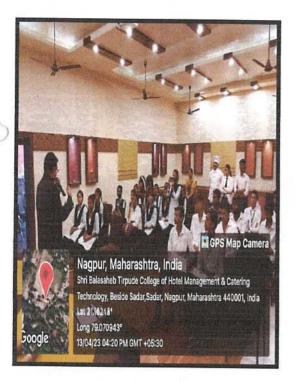

#### Introduction:

Tirpude

Civil Lines Sadar

Nagour

de ement & Con

It all started with the entry of students from the government ITI College Hingna Nagpur to Shri Balasaheb Tirpude College of Hotel Management and Catering Technology for the 3 days bakery workshop in which their registration was done by Ms. Devashree Raole at 10.45 am. After that, all the students were asked to gathered in Training restaurant & Bar of our college. The welcome speech was commenced by Ms.Sayali Karade by providing the information on the purpose of the workshop to outreach students in making them capable in particular skills which they can utilize it in their future. After completing her valuable thoughts, she invited the principal of our college Prof .Akshay Dandale sir and asking him to felicitate the principal of Government ITI College Dr. Ajay Bezalwar sir and showing warm welcome to the students accompanied with him by explaining the motive of the workshop and the importance of adding a minute skill to their arsenal. She invited Assistant Professor and faculty in charge for the bakery workshop Mr.Ankeet Kenekar to give some light on the event and complete the introduction process to Bakery. He has conveyed the significance of acquiring the knowledge of bakery and demonstrating the skills in

AKSHAY DANDALE OFFICIATING PRINCIPAL Shri Balasaheb Tirpude & Garding --