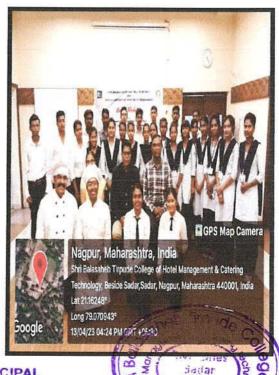

Students were given small Question paper of 10 MCQs and it was kind of Evaluation Test for the students to know that what knowledge they have gained in these 3 days of the workshop.

Lastly Principle of Tirpude College- Mr. Akshay Dhandale Sir addressed the students and felicitated them by giving the certificate for working hard and appreciated the students as well as volunteer team. Later the vote of thanks was given to the students on behalf of staff and students of Tirpude College. Last but not the least group photograph was taken with all the students including volunteer team, principle of Tirpude College and ITI College.