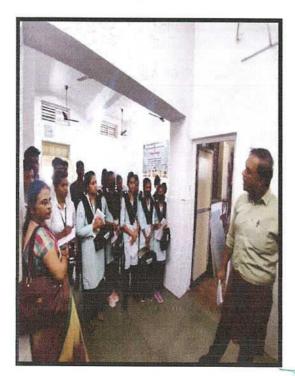

#### Introduction:

Tirpude

Civil Lines Sadar

Nagour

de ement & Con

It all started with the entry of students from the government ITI College Hingna Nagpur to Shri Balasaheb Tirpude College of Hotel Management and Catering Technology for the 3 days bakery workshop in which their registration was done by Ms. Devashree Raole at 10.45 am. After that, all the students were asked to gathered in Training restaurant & Bar of our college. The welcome speech was commenced by Ms.Sayali Karade by providing the information on the purpose of the workshop to outreach students in making them capable in particular skills which they can utilize it in their future. After completing her valuable thoughts, she invited the principal of our college Prof .Akshay Dandale sir and asking him to felicitate the principal of Government ITI College Dr. Ajay Bezalwar sir and showing warm welcome to the students accompanied with him by explaining the motive of the workshop and the importance of adding a minute skill to their arsenal. She invited Assistant Professor and faculty in charge for the bakery workshop Mr.Ankeet Kenekar to give some light on the event and complete the introduction process to Bakery. He has conveyed the significance of acquiring the knowledge of bakery and demonstrating the skills in