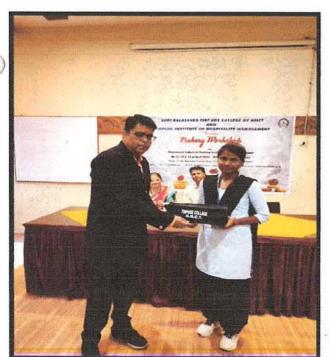

Students were given small Question paper of 10 MCQs and it was kind of Evaluation Test for the students to know that what knowledge they have gained in these 3 days of the workshop.

Lastly Principle of Tirpude College- Mr. Akshay Dhandale Sir addressed the students and felicitated them by giving the certificate for working hard and appreciated the students as well as volunteer team. Later the vote of thanks was given to the students on behalf of staff and students of Tirpude College. Last but not the least group photograph was taken with all the students including volunteer team, principle of Tirpude College and ITI College.