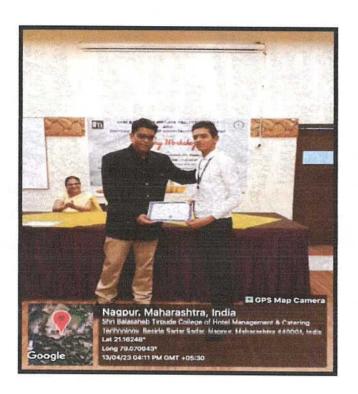

Students were given small Question paper of 10 MCQs and it was kind of Evaluation Test for the students to know that what knowledge they have gained in these 3 days of the workshop.

Lastly Principle of Tirpude College- Mr. Akshay Dhandale Sir addressed the students and felicitated them by giving the certificate for working hard and appreciated the students as well as volunteer team. Later the vote of thanks was given to the students on behalf of staff and students of Tirpude College. Last but not the least group photograph was taken with all the students including volunteer team, principle of Tirpude College and ITI College.