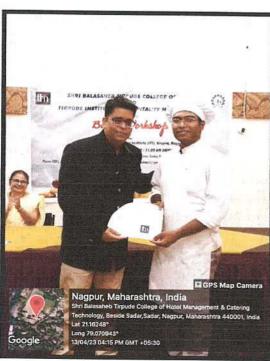

After the baking of all the products, volenteers were told about the presentation of the product. After the photo session of product and students, Ankeet sir distributed the products equally to all the students. As they liked the taste of all the products, they thanked the volunteers and sir for the wonderful products.