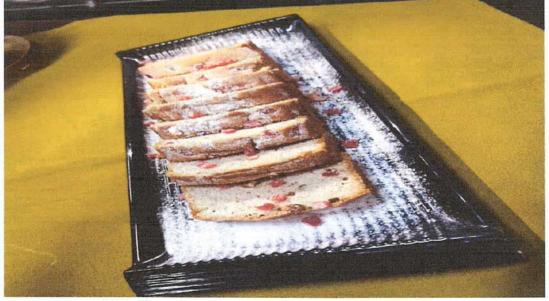

#### Bakery Workshop Day 3

This was the 3<sup>rd</sup> and the last day of the workshop and menu was Bread Rolls and Bread. The students came at 11:00 am and reported to the Bakery. Till then volunteers had done Mise-en-place for the Bread and Bread Rolls ensuring with lining of tray for the Breads.

Then, the process started for making bread and bread rolls. The dough was divided into 2 parts one for the Bread and the other for Bread rolls. After adding yeast in the bread dough, the dough was shifted to in the lined tray and kept for resting so that yeast can spread in the dough and dough will be double the size, Till then we came back to bread rolls and again divided the dough into 5 small balls and started making various styles of the bread rolls and kept them for resting same as for the bread. Then we pre heated the ovens and after that we kept the batch of the breads in the oven by sprinkling few drops of water on the top of the bread. Moving forward we done egg and milk wash on the bread rolls and kept in the oven for baking. Before finishing we have spread the melted white butter on the bread and bread rolls so that they won't get hard and should be soft and moist from inside. Till the breads cook students was given feedback form to fill.