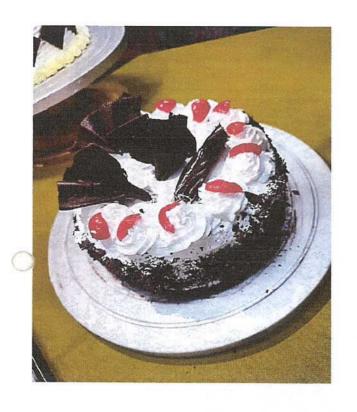

After the baking of all the products, volenteers were told about the presentation of the product. After the photo session of product and students, Ankeet sir distributed the products equally to all the students. As they liked the taste of all the products, they thanked the volunteers and sir for the wonderful products.

Then the volunteers cut the base of cake and started the making of vanilla and chocolate cake by applying whipped cream and sugar syrup. The volunteers showed how to handle the cake base and whipped cream to the students. The volunteers completed the cakes by piping some beautiful designs and garnishes of chocolates made by the volunteers.

Then the volunteers presented the cakes and fruit cake and all the students took a photo. After that, the students were sent to the bar and restaurant for the lunch in that they have eaten **Dal bhaji and jeera rice along with the cakes pieces as a dessert.** 