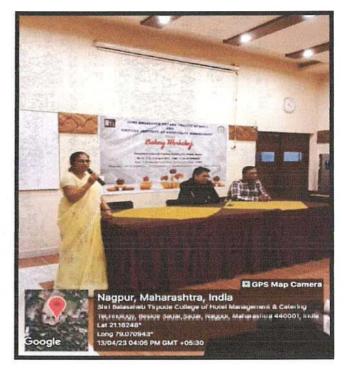

#### Introduction:

Tirpude

Civil Lines Sadar

Nagour

de ement & Con

It all started with the entry of students from the government ITI College Hingna Nagpur to Shri Balasaheb Tirpude College of Hotel Management and Catering Technology for the 3 days bakery workshop in which their registration was done by Ms. Devashree Raole at 10.45 am. After that, all the students were asked to gathered in Training restaurant & Bar of our college. The welcome speech was commenced by Ms.Sayali Karade by providing the information on the purpose of the workshop to outreach students in making them capable in particular skills which they can utilize it in their future. After completing her valuable thoughts, she invited the principal of our college Prof .Akshay Dandale sir and asking him to felicitate the principal of Government ITI College Dr. Ajay Bezalwar sir and showing warm welcome to the students accompanied with him by explaining the motive of the workshop and the importance of adding a minute skill to their arsenal. She invited Assistant Professor and faculty in charge for the bakery workshop Mr.Ankeet Kenekar to give some light on the event and complete the introduction process to Bakery. He has conveyed the significance of acquiring the knowledge of bakery and demonstrating the skills in