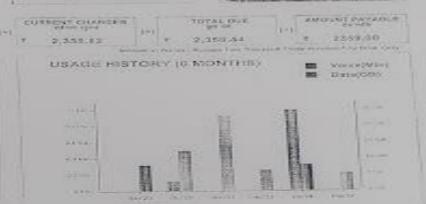

Piece Charges Perfeu

CORRESP CHARGES AMPRICATIONS. 9 3,357,75 2.331/02 4 2355.00 ACRES OF PARTY STREET, THE PARTY

ARROWAND IDD2A23440 Navious No.: WhiteR25005017777

03/53/2020 to 115/19/2024

USAGE HISTORY OF MOUNT OF BI - Management or Constitution.