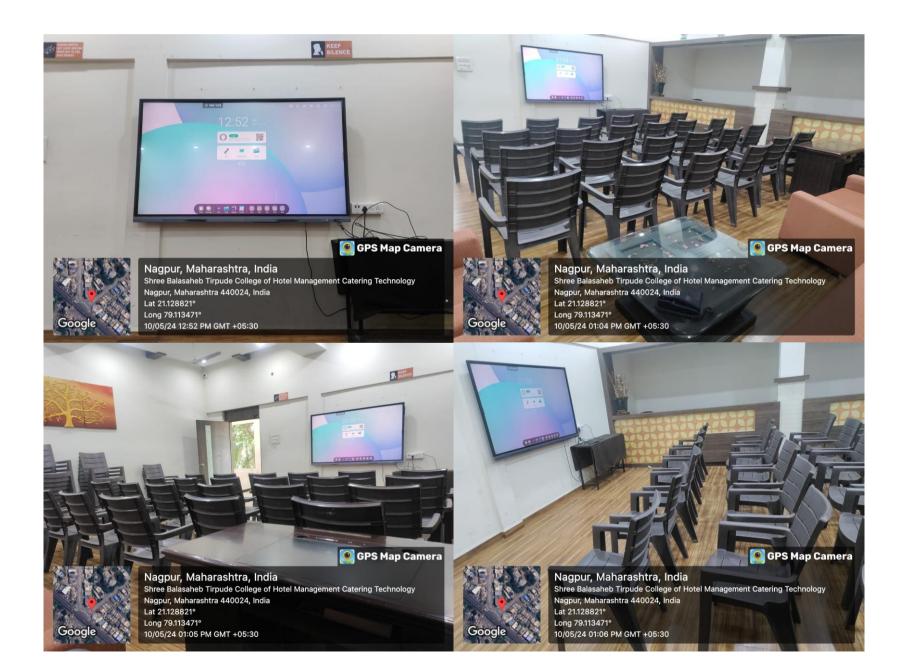

net leased line                                                                          | 100mbps               | View          |  |  |
| 12      | Software's  i) Cloud Based Library Management System  ii) CIMS master software                     | 02                    | View          |  |  |
| 13      | HP (photocopy) printer                                                                             | 10                    | View          |  |  |
| 14      | Bar code Printer                                                                                   | 01                    | View          |  |  |
| 15      | Barcode Scanner                                                                                    | 01                    | View          |  |  |

#### 1. Smart class room

















### 2. Number of seminar hall with podium



### 3. Desktop computers (Computer Lab)



#### 4. server room



# 6. Router





# 7. Laptop

































# 9.CCTV Camera



## 5. Printer (All in one) (scan+ copy+ print)



### **Printer**



### 9. CCTV Camera



# 10. BSNL internet leased line

| Single      | Payment for Mul                                        | tiple Accounts      |