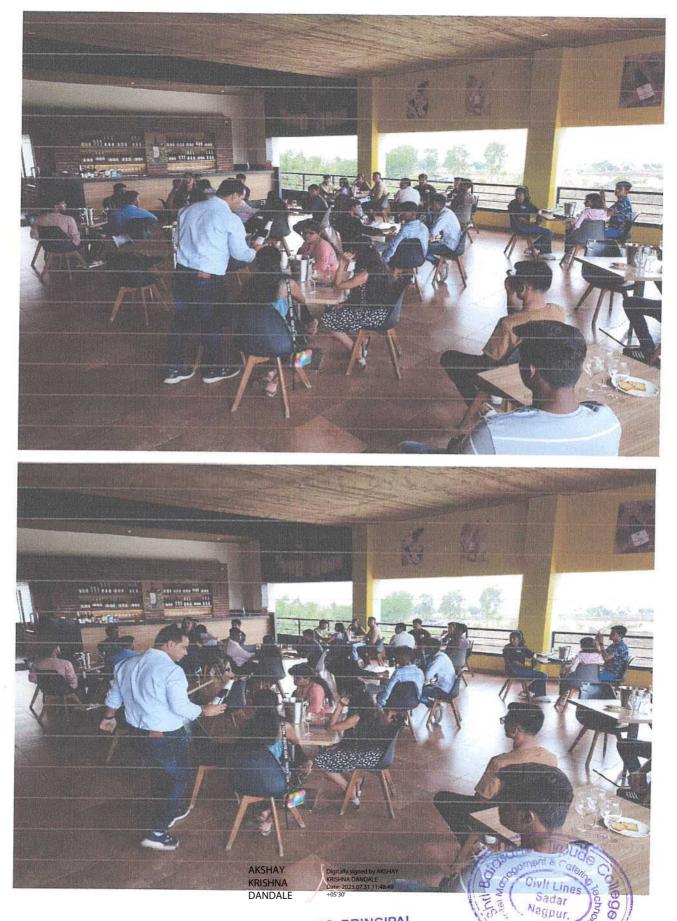

Day 2: May 3rd - Nashik (Grover/Vallone, Soma/York, Sula)

Arrive at Nashik Railway Station at 07:40 hrs.

Transfer to the hotel and check-in.

Have breakfast at the hotel and freshen up.

Visit Sula Vineyards, the first winery in Nashik, and learn about their wine production. Enjoy the scenic surroundings and indulge in wine tasting.

Proceed to Soma Vineyards and Grover Vineyards for more wine tasting experiences.

Overnight stay at the hotel.

Meals: Breakfast, Lunch & Dinner

Day 3: May 4th - Nashik Wine Tour and Local Sightseeing

After breakfast at the hotel, check-out.

#### Day 2: 3RD May - NASHIK - GROVER/ Vallone - SOMA/ York - SULA

Arrive Nashik Rly Station at 07 40 Hrs. Transfer to Hotel. Check in Hotel, Breakfast at Hotel, Fresh n up & We leave for SULA wine yard, Rajeev Samant established Sula Vineyards in 1999, Nashik's first winery, and paved the way for the emergence of India's Wine Capital. Today, Sula is India's leading wine company, spearheading the charge of Indian wine across the world. He is a committed environmentalist, and everything at Sula is guided by sustainability and protecting the environment... Later Proceed to Soma Vineyard & Grover Wineyard, Overnight in Hotel