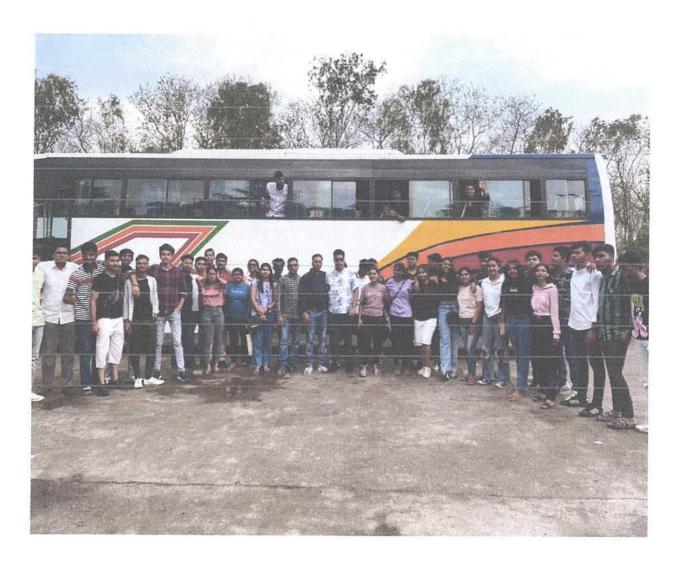

# Nashik Tour Report (2<sup>nd</sup> May 2023- 05 May 2023)

Day 1: May 2nd - Nagpur to Nashik

Assemble at Nagpur Railway Station at around 8 PM to board the Sewagram Express for Nashik at 21:15 hrs.

Start your journey to Nashik. Overnight in train.

#### Day 1: 2<sup>nd</sup> May - NAG - NASHIK

Today your Tours Begins, Assemble at Nagpur Rly Station AROUND 8 PM to board your Train SEWAGRAM Exp for Nashik at 21 15 Hrs. Start your Fantastic Journey to Nashik. Ovenight in Train