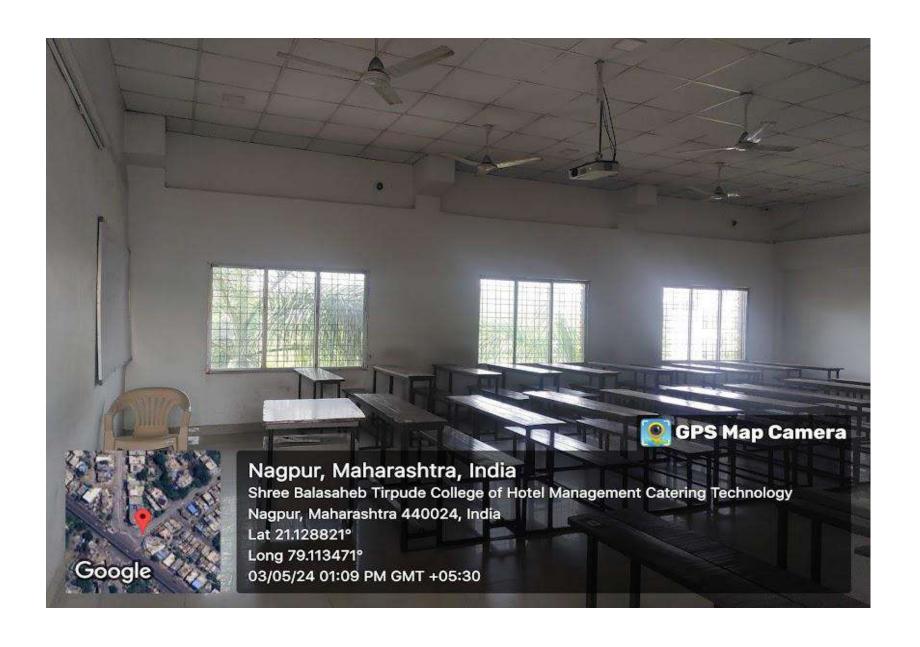

# Infrastructural Augmentation

#### Solar



#### Solar set-up



#### **Rain water Harvesting**



#### Bio - Gas Plant



#### **Waste Segregations**



#### **Library**



#### **Smart class room**





#### **SEPARATE COMMON ROOM FOR GIRLS**





#### **SEPARATE COMMEN ROOM FOR BOYS**



#### **SPORTS ROOM**



#### **SICK ROOM**



#### **CCTV SURVEILLANCE PREMISES**



#### WATER PURIFIER



#### FIRE EXTINNGUISHERS















#### **Seminar hall**



#### **Computer Lab**



#### server room



# **Principal office**



#### **Staff Room**







## Laboratories

























## First Floor







## GPS Map Camera

### Nagpur, Maharashtra, India

Shree Balasaheb Tirpude College of Hotel Management Catering

Technology Nagpur, Maharashtra 440024, India

Lat 21.128821°

Long 79.113471°

19/12/23 04:26 PM GMT +05:30













#### Nagpur, Maharashtra, India

Shree Balasaheb Tirpude College of Hotel Management Catering Technology Nagpur, Maharashtra 440024, India Lat 21.128821°

Long 79.113471°

06/05/24 04:04 PM GMT +05:30