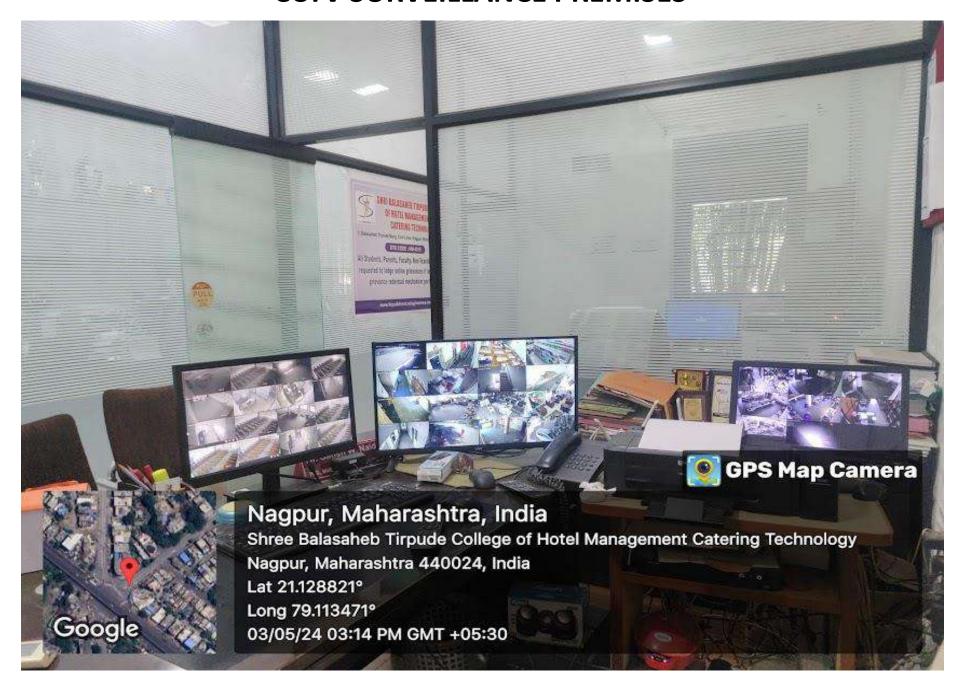

# Infrastructural Augmentation

#### Solar



#### Solar set-up



#### **Rain water Harvesting**



#### Bio - Gas Plant



#### **Waste Segregations**



#### **Library**



#### **Smart class room**





#### **SEPARATE COMMON ROOM FOR GIRLS**





#### **SEPARATE COMMEN ROOM FOR BOYS**



#### **SPORTS ROOM**



#### **SICK ROOM**



#### **CCTV SURVEILLANCE PREMISES**



#### WATER PURIFIER



#### FIRE EXTINNGUISHERS















#### **Seminar hall**



#### **Computer Lab**



#### server room



# **Principal office**



#### **Staff Room**







## Laboratories

























## First Floor







## GPS Map Camera

### Nagpur, Maharashtra, India

Shree Balasaheb Tirpude College of Hotel Management Catering

Technology Nagpur, Maharashtra 440024, India

Lat 21.128821°

Long 79.113471°

19/12/23 04:26 PM GMT +05:30













#### Nagpur, Maharashtra, India

Shree Balasaheb Tirpude College of Hotel Management Catering Technology Nagpur, Maharashtra 440024, India Lat 21.128821°

Long 79.113471°

06/05/24 04:04 PM GMT +05:30