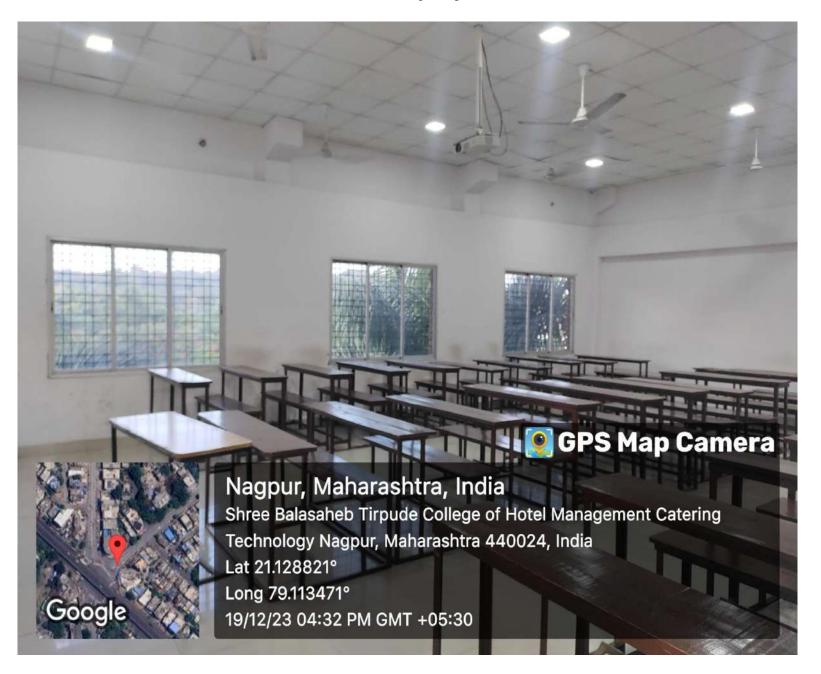

# Infrastructural Augmentation

#### Solar



#### Solar set-up



#### **Rain water Harvesting**



#### Bio - Gas Plant



#### **Waste Segregations**



#### **Library**



#### **Smart class room**





#### **SEPARATE COMMON ROOM FOR GIRLS**





#### **SEPARATE COMMEN ROOM FOR BOYS**



#### **SPORTS ROOM**



#### **SICK ROOM**



#### **CCTV SURVEILLANCE PREMISES**



#### WATER PURIFIER



#### FIRE EXTINNGUISHERS















#### **Seminar hall**



#### **Computer Lab**



#### server room



# **Principal office**



#### **Staff Room**







## Laboratories

























## First Floor







## GPS Map Camera

### Nagpur, Maharashtra, India

Shree Balasaheb Tirpude College of Hotel Management Catering

Technology Nagpur, Maharashtra 440024, India

Lat 21.128821°

Long 79.113471°

19/12/23 04:26 PM GMT +05:30













#### Nagpur, Maharashtra, India

Shree Balasaheb Tirpude College of Hotel Management Catering Technology Nagpur, Maharashtra 440024, India Lat 21.128821°

Long 79.113471°

06/05/24 04:04 PM GMT +05:30