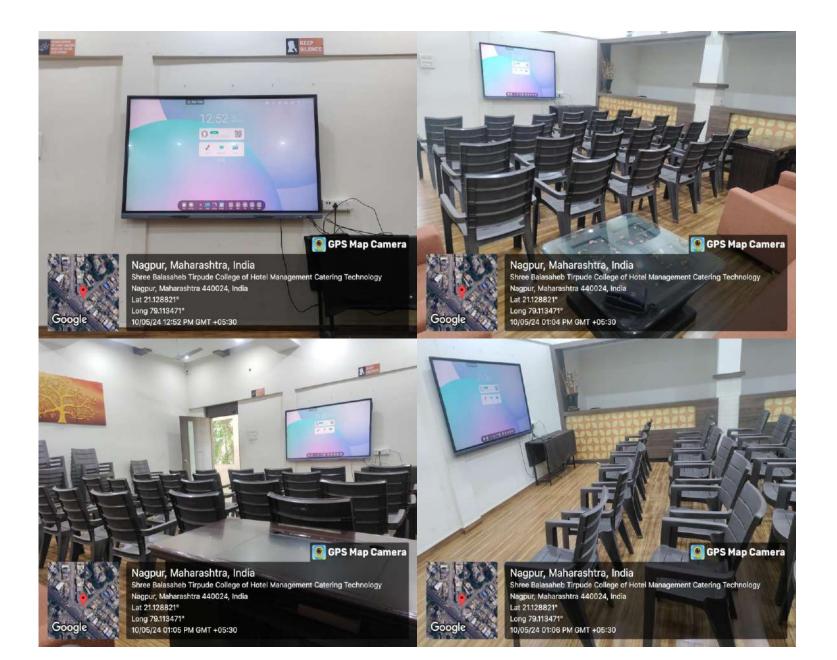

# Infrastructural Augmentation

#### Solar



#### Solar set-up



#### **Rain water Harvesting**



#### Bio - Gas Plant



#### **Waste Segregations**



#### **Library**



#### **Smart class room**





#### **SEPARATE COMMON ROOM FOR GIRLS**





#### **SEPARATE COMMEN ROOM FOR BOYS**



#### **SPORTS ROOM**



#### **SICK ROOM**



#### **CCTV SURVEILLANCE PREMISES**



#### WATER PURIFIER



#### FIRE EXTINNGUISHERS















#### **Seminar hall**



#### **Computer Lab**



#### server room



# **Principal office**



#### **Staff Room**







## Laboratories

























## First Floor







## GPS Map Camera

### Nagpur, Maharashtra, India

Shree Balasaheb Tirpude College of Hotel Management Catering

Technology Nagpur, Maharashtra 440024, India

Lat 21.128821°

Long 79.113471°

19/12/23 04:26 PM GMT +05:30













#### Nagpur, Maharashtra, India

Shree Balasaheb Tirpude College of Hotel Management Catering Technology Nagpur, Maharashtra 440024, India La