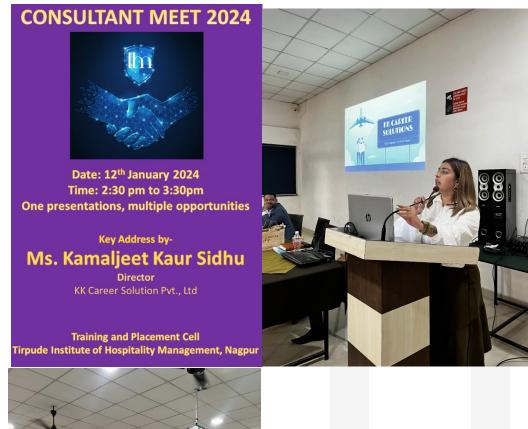

Thanks Letter.

Dear Sir,

On Behalf of Management, Staff and Students of this Institute I, undersign would like to extend my sincere thanks for interacting with the students in "Consultant Meet 2024" induction session.

As a part of the curriculum, the students were required to undertake such an activity. I feel that your shared experiences will be guiding the students with hospitality background and have a glimpse of the process in order to have a better practical application and better understanding.

Photo for consultant meet 2024- KK Career Solution Pvt. Ltd. On 12<sup>th</sup> January 2024 as per the MOU 2023

IFHA