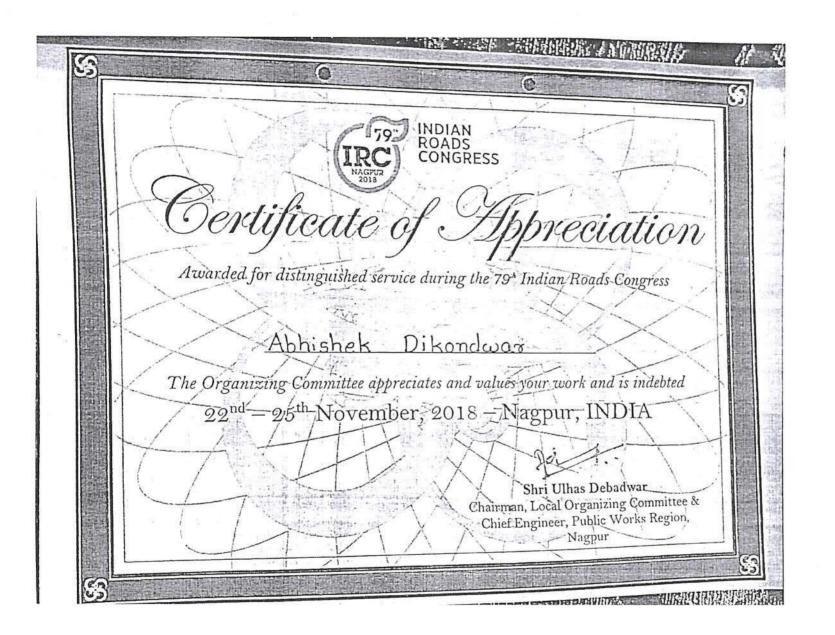

. Chairman Cattering Committee 79th Annual Session of IRC and Superintending Engineer. Vigilance and Quality Control. (P.W.) Nagpur.







## INDIAN ROADS CONGRESS

22nd to 25th November 2018

This certificate is being awarded to

### Mr. Tarun Das

for . . . . giving the generous gift of time, talent and energy by putting your voluntary efforts at the 79<sup>th</sup> Indian Roads Congress (IRC), Nagpur, Maharashtra. We at IRC, appreciate your outstanding work towards the session.

Shri Ulhas Debadwar

Chief Engineer, Public Works Department, Nagpur, and

Chairman, Local Organising Committee, 79" Indian Road Congress, Nagpur.

#### Shri Ramesh Hotwani

Local Organising Secretary, Public Works Department, Nagpur. Secretary, Local Organising Committee, 79" Indian Road Congress, Nagpur









**AKSHAY KRISHNA** 

Digitally signed by AKSHAY KRISHNA DANDALE DANDALE Date: 2023.07.22 14:36:57 +05'30'





INDIAN ROADS CONGRESS

22nd to 25th November 2018

This certificate is being awarded to

### Mr. Sandesh Rangari

for. giving the generous gift of time, talent and energy by putting your voluntary efforts at the 79<sup>th</sup> Indian Roads Congress (IRC), Nagpur, Maharashtra. We at IRC, appreciate your outstanding work towards the session.

Shri Ulhas Debadwar Chief Engineer, Public Works Department, Nagpur, and Chairman, Local Organising Committee, 79" Indian Road Congress, Nagpur.

Mothani

Shri Ramesh Hotwani Local Organising Secretary, Public Works Department, Nagpur. Secretary, Local Organising Committee, 79" Indian Road Congress, Nagpur.



**AKSHAY** KRISHNA DANDALE DA